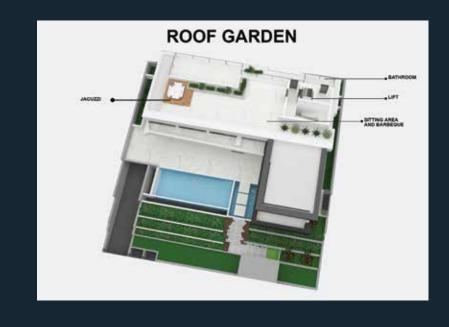

# ROOF GARDEN

Large sitting area, garden, jacuzzi for 6 persons, san beds area, barbeque, bathroom.