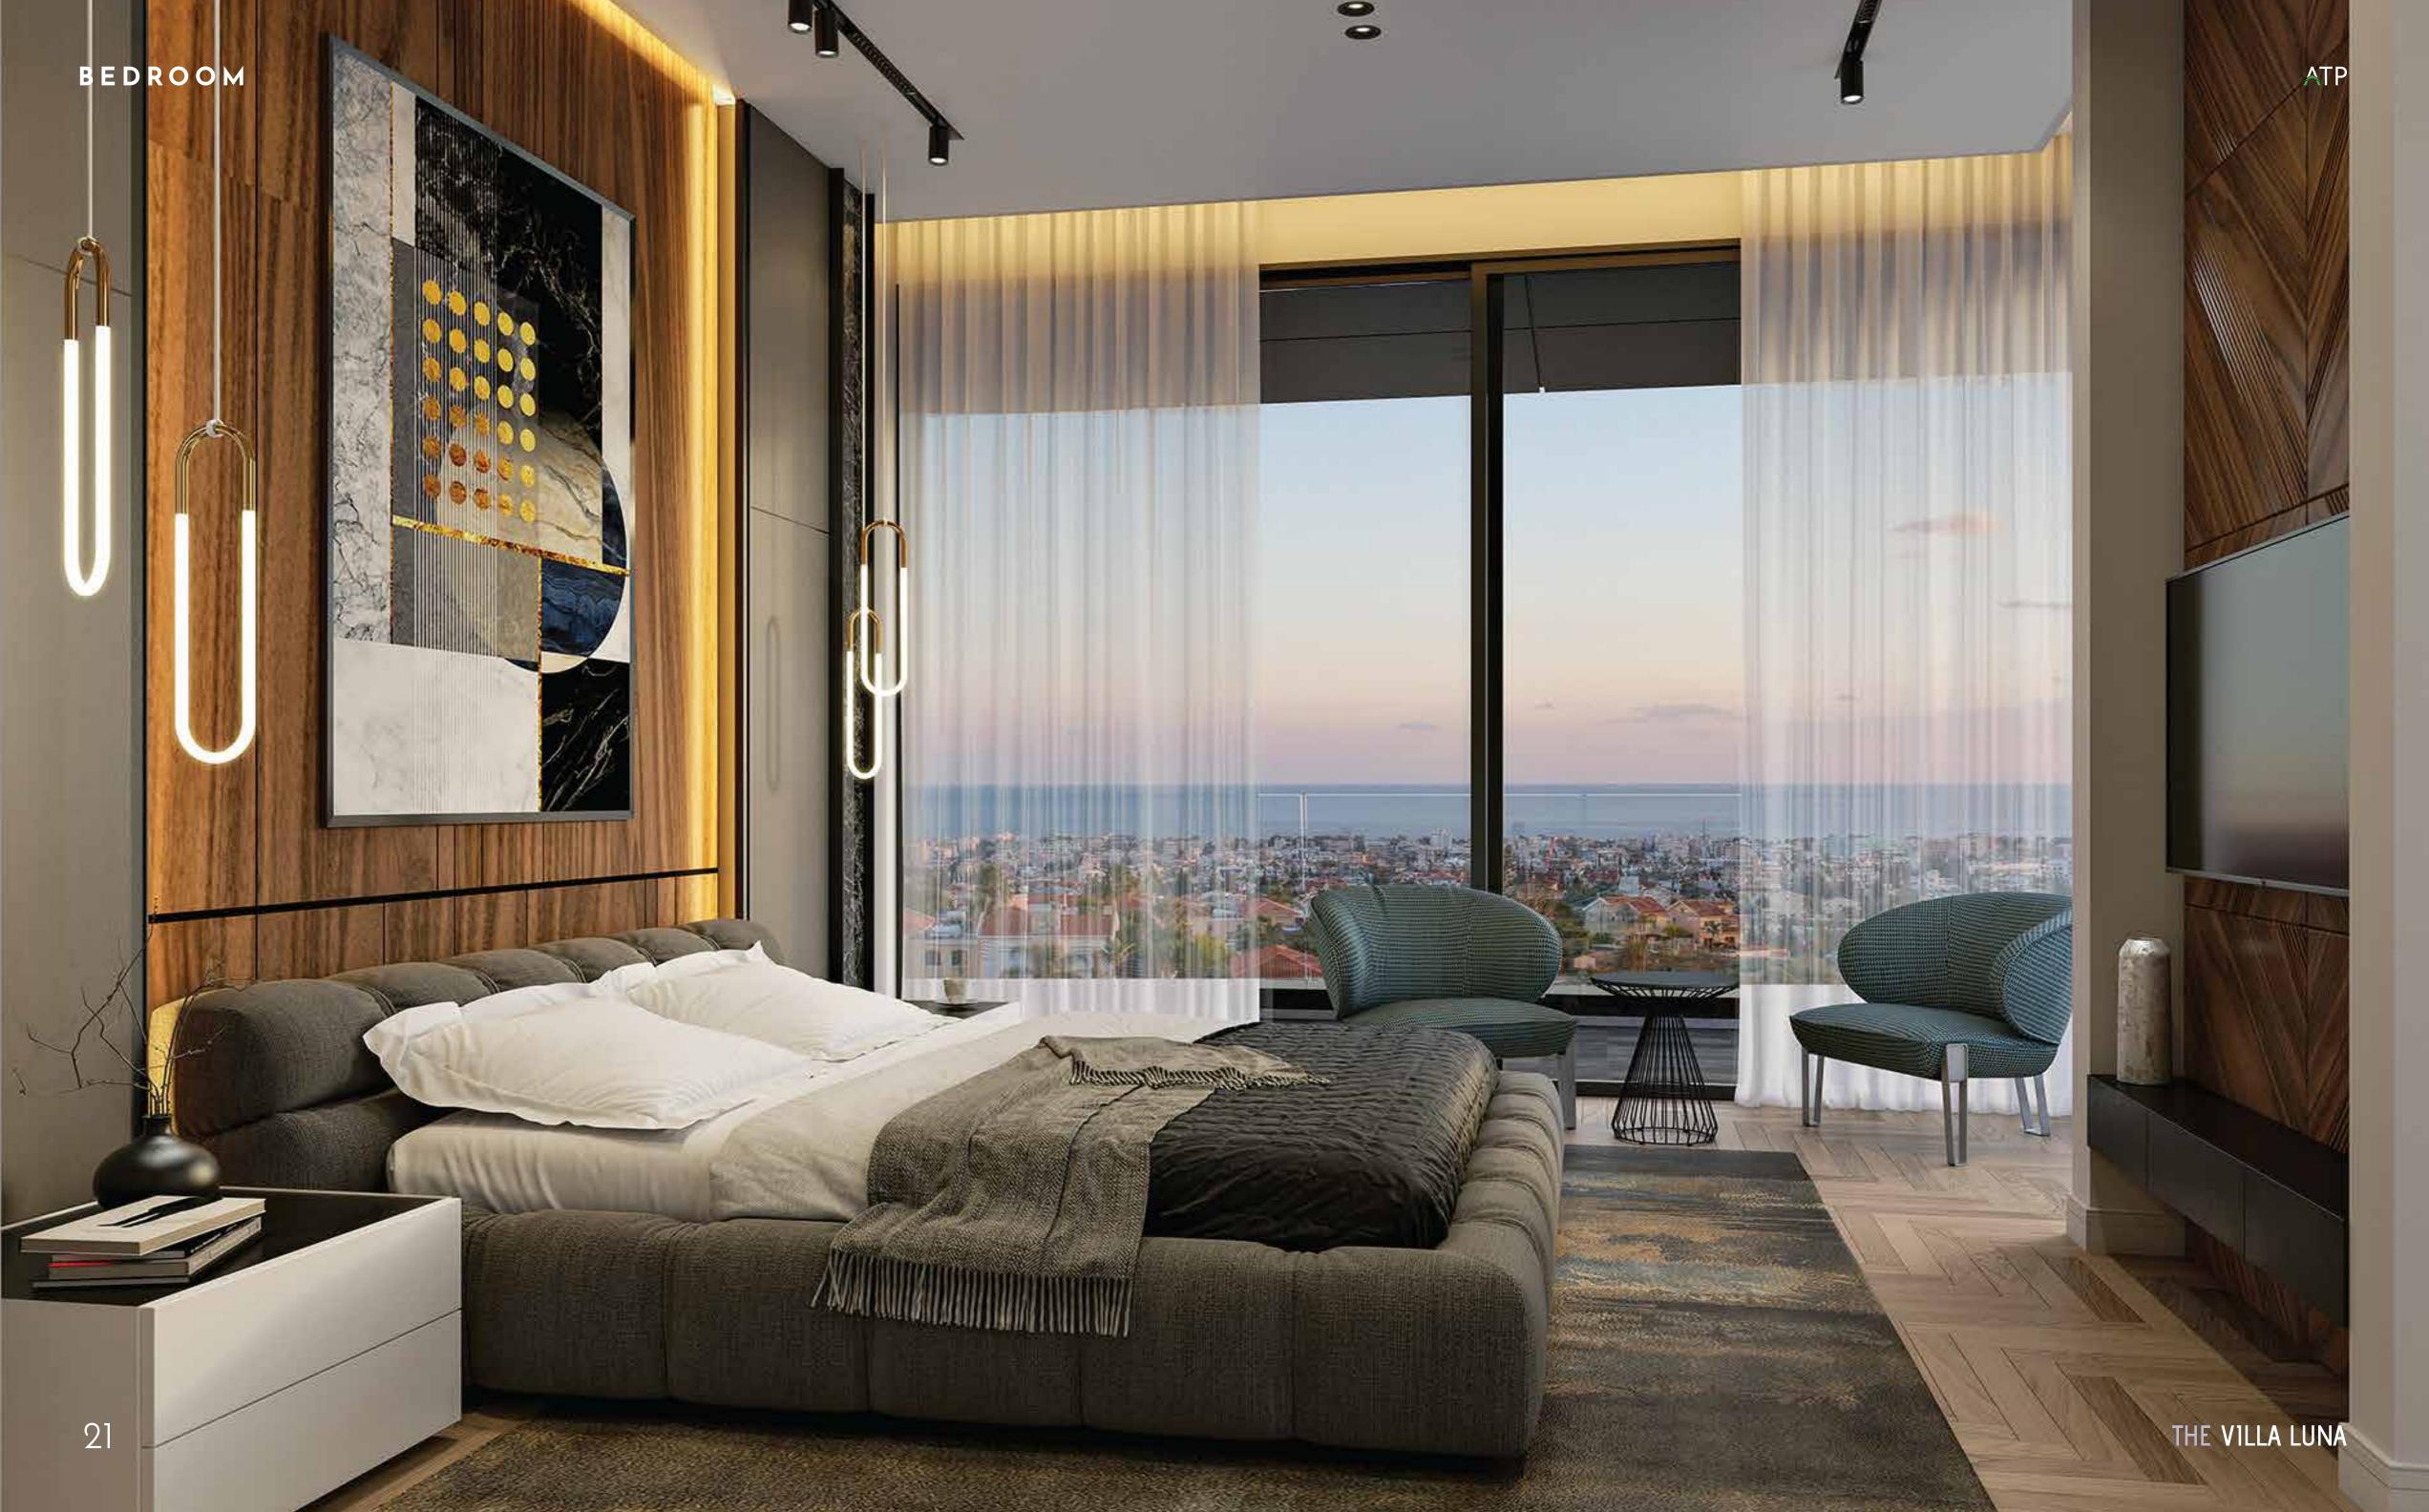

#### 1ST FLOOR

Spacious master bedroom with en-suite bathrooms and walk-in closet, 3 large bedrooms with en-suite bathrooms, sitting area and office.

#### INTERIOR AREAS

The villa features real marble floors throughout the property, a large water vapor fireplace in the living room, water wall in the entrance hall and suspended ceilings in designer-painted plasterboards. All areas feature recessed and concealed LED lighting fittings and stylish modern chandeliers from the top designer brands. All bedrooms have real wood-engineered parquet floors; interior solid core doors are made for the best sound insulation; interior walls are painted with designer paints hand-selected by the interior designer.