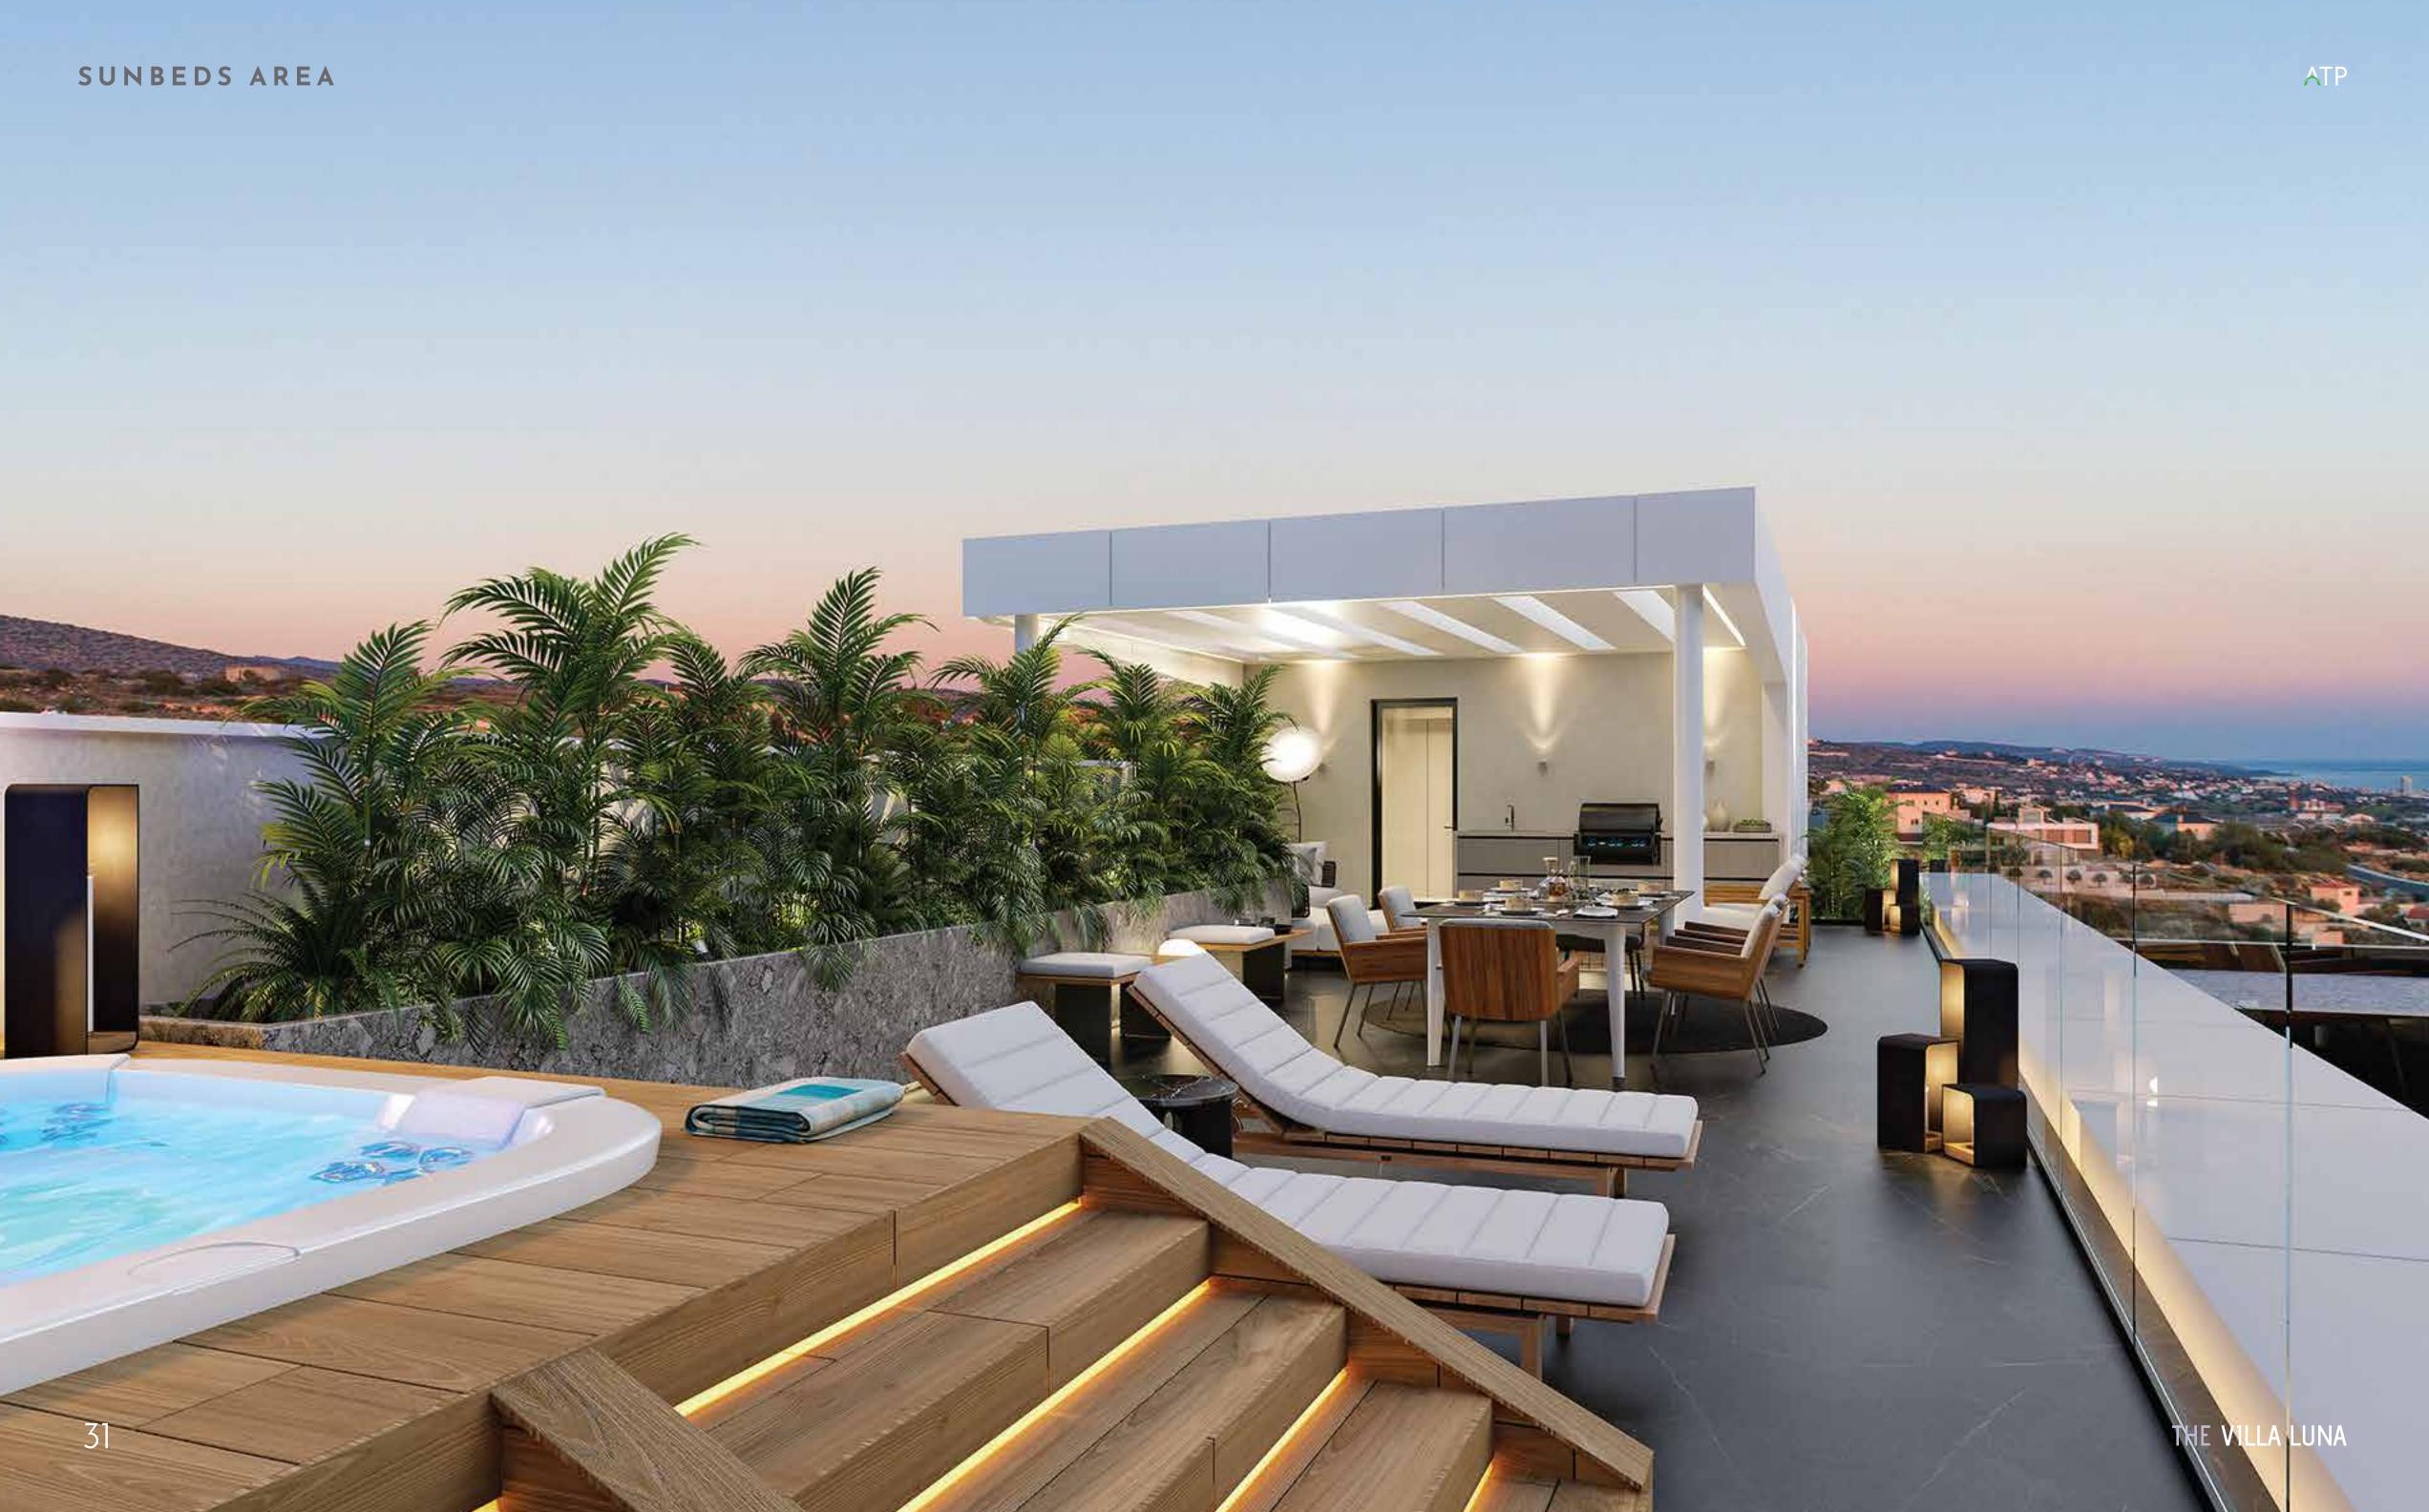

# ROOF GARDEN

Large sitting area, garden, jacuzzi for 6 persons, san beds area, barbeque, bathroom.