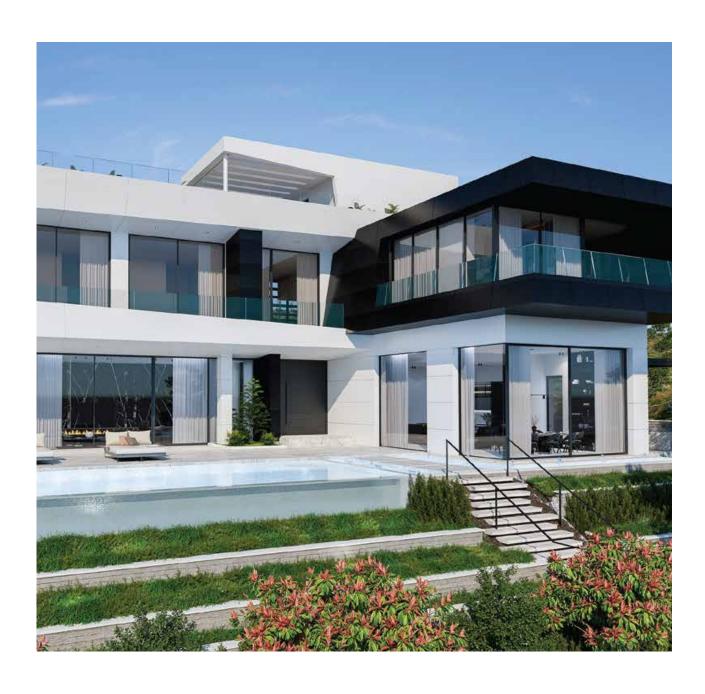

#### INTERIOR

Constructed over three levels, all accessible through a private lift, Villa Luna has been carefully designed to offer the perfect distribution of space and light. The living area features highceilings, double-size bedrooms with floor-to-ceiling windows, a modern kitchen with top of the line appliances, and a state-of-the-art SPA with sauna, hammam, and additional space for entertainment. Villa Luna is one of the most attractive estates in Limassol, offering an impressive fusion of style and sophistication to answer the demand of the most discerning buyer.

#### GROUND FLOOR

Entrance hall, large living room with water vapor fireplace, large dining and kitchen area, guest bathroom, barbeque area, outdoor sitting area, saltwater heated swimming pool12 x 5 m and fountain.