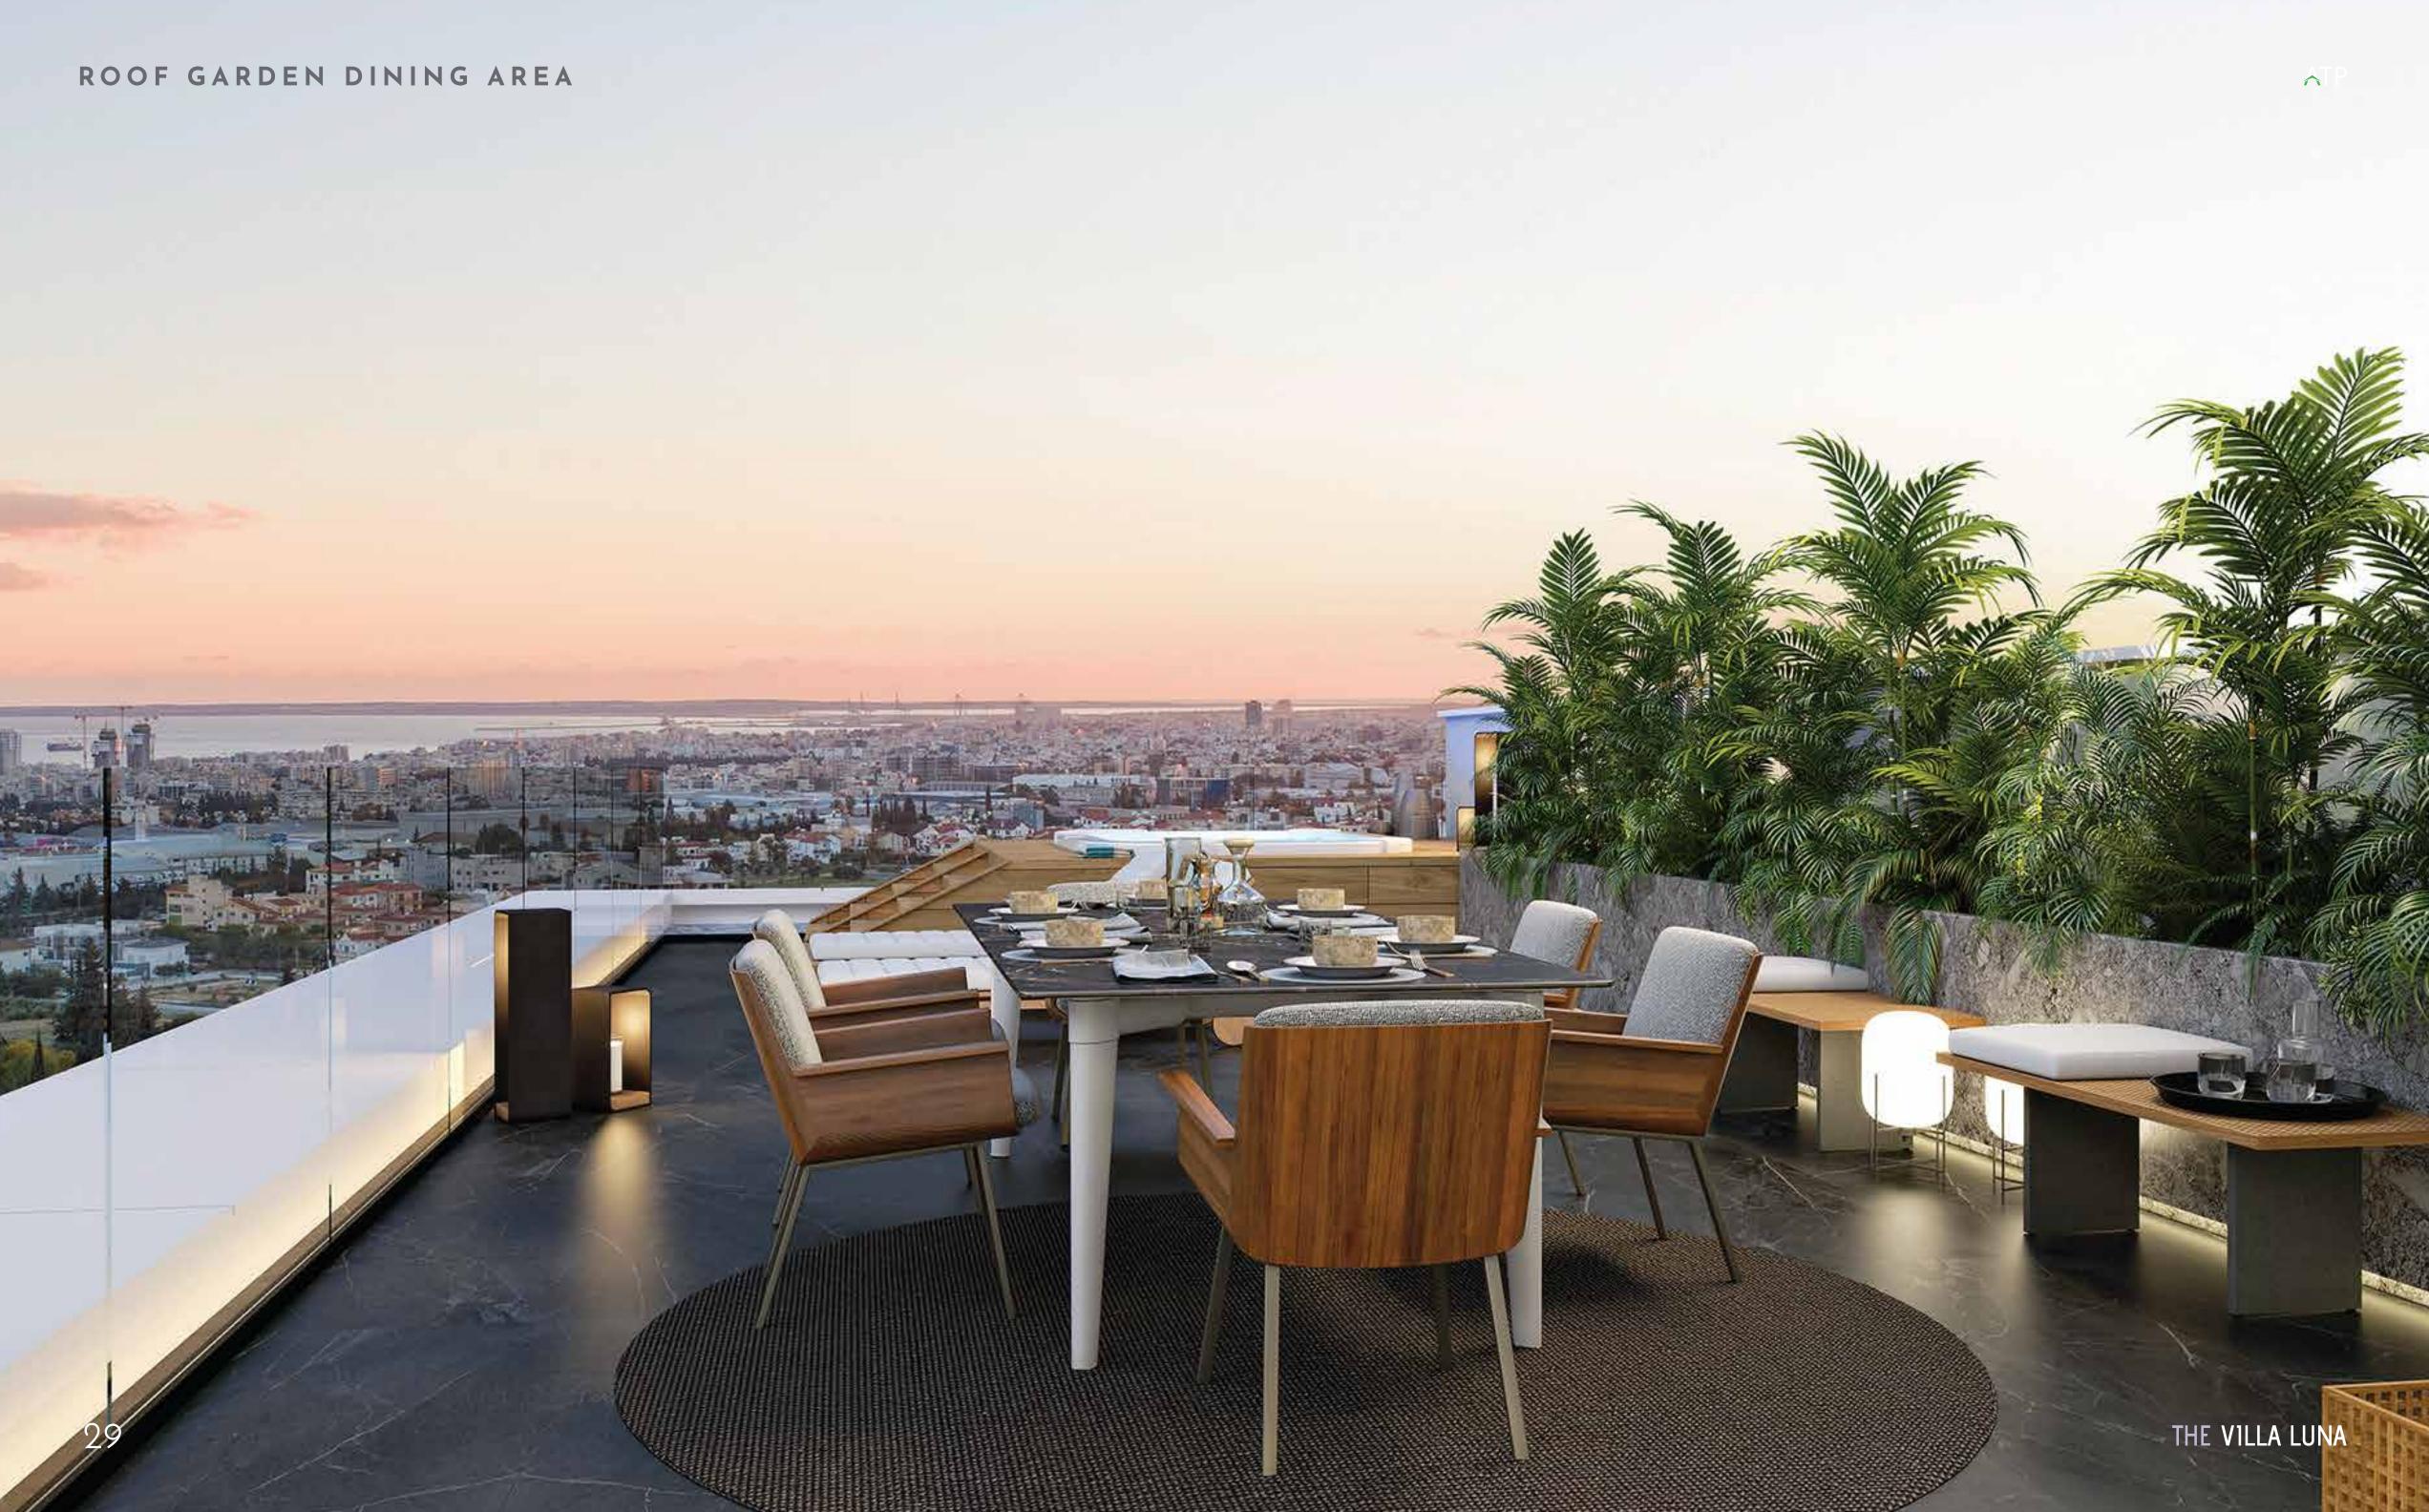

# ROOF GARDEN

Large sitting area, garden, jacuzzi for 6 persons, san beds area, barbeque, bathroom.