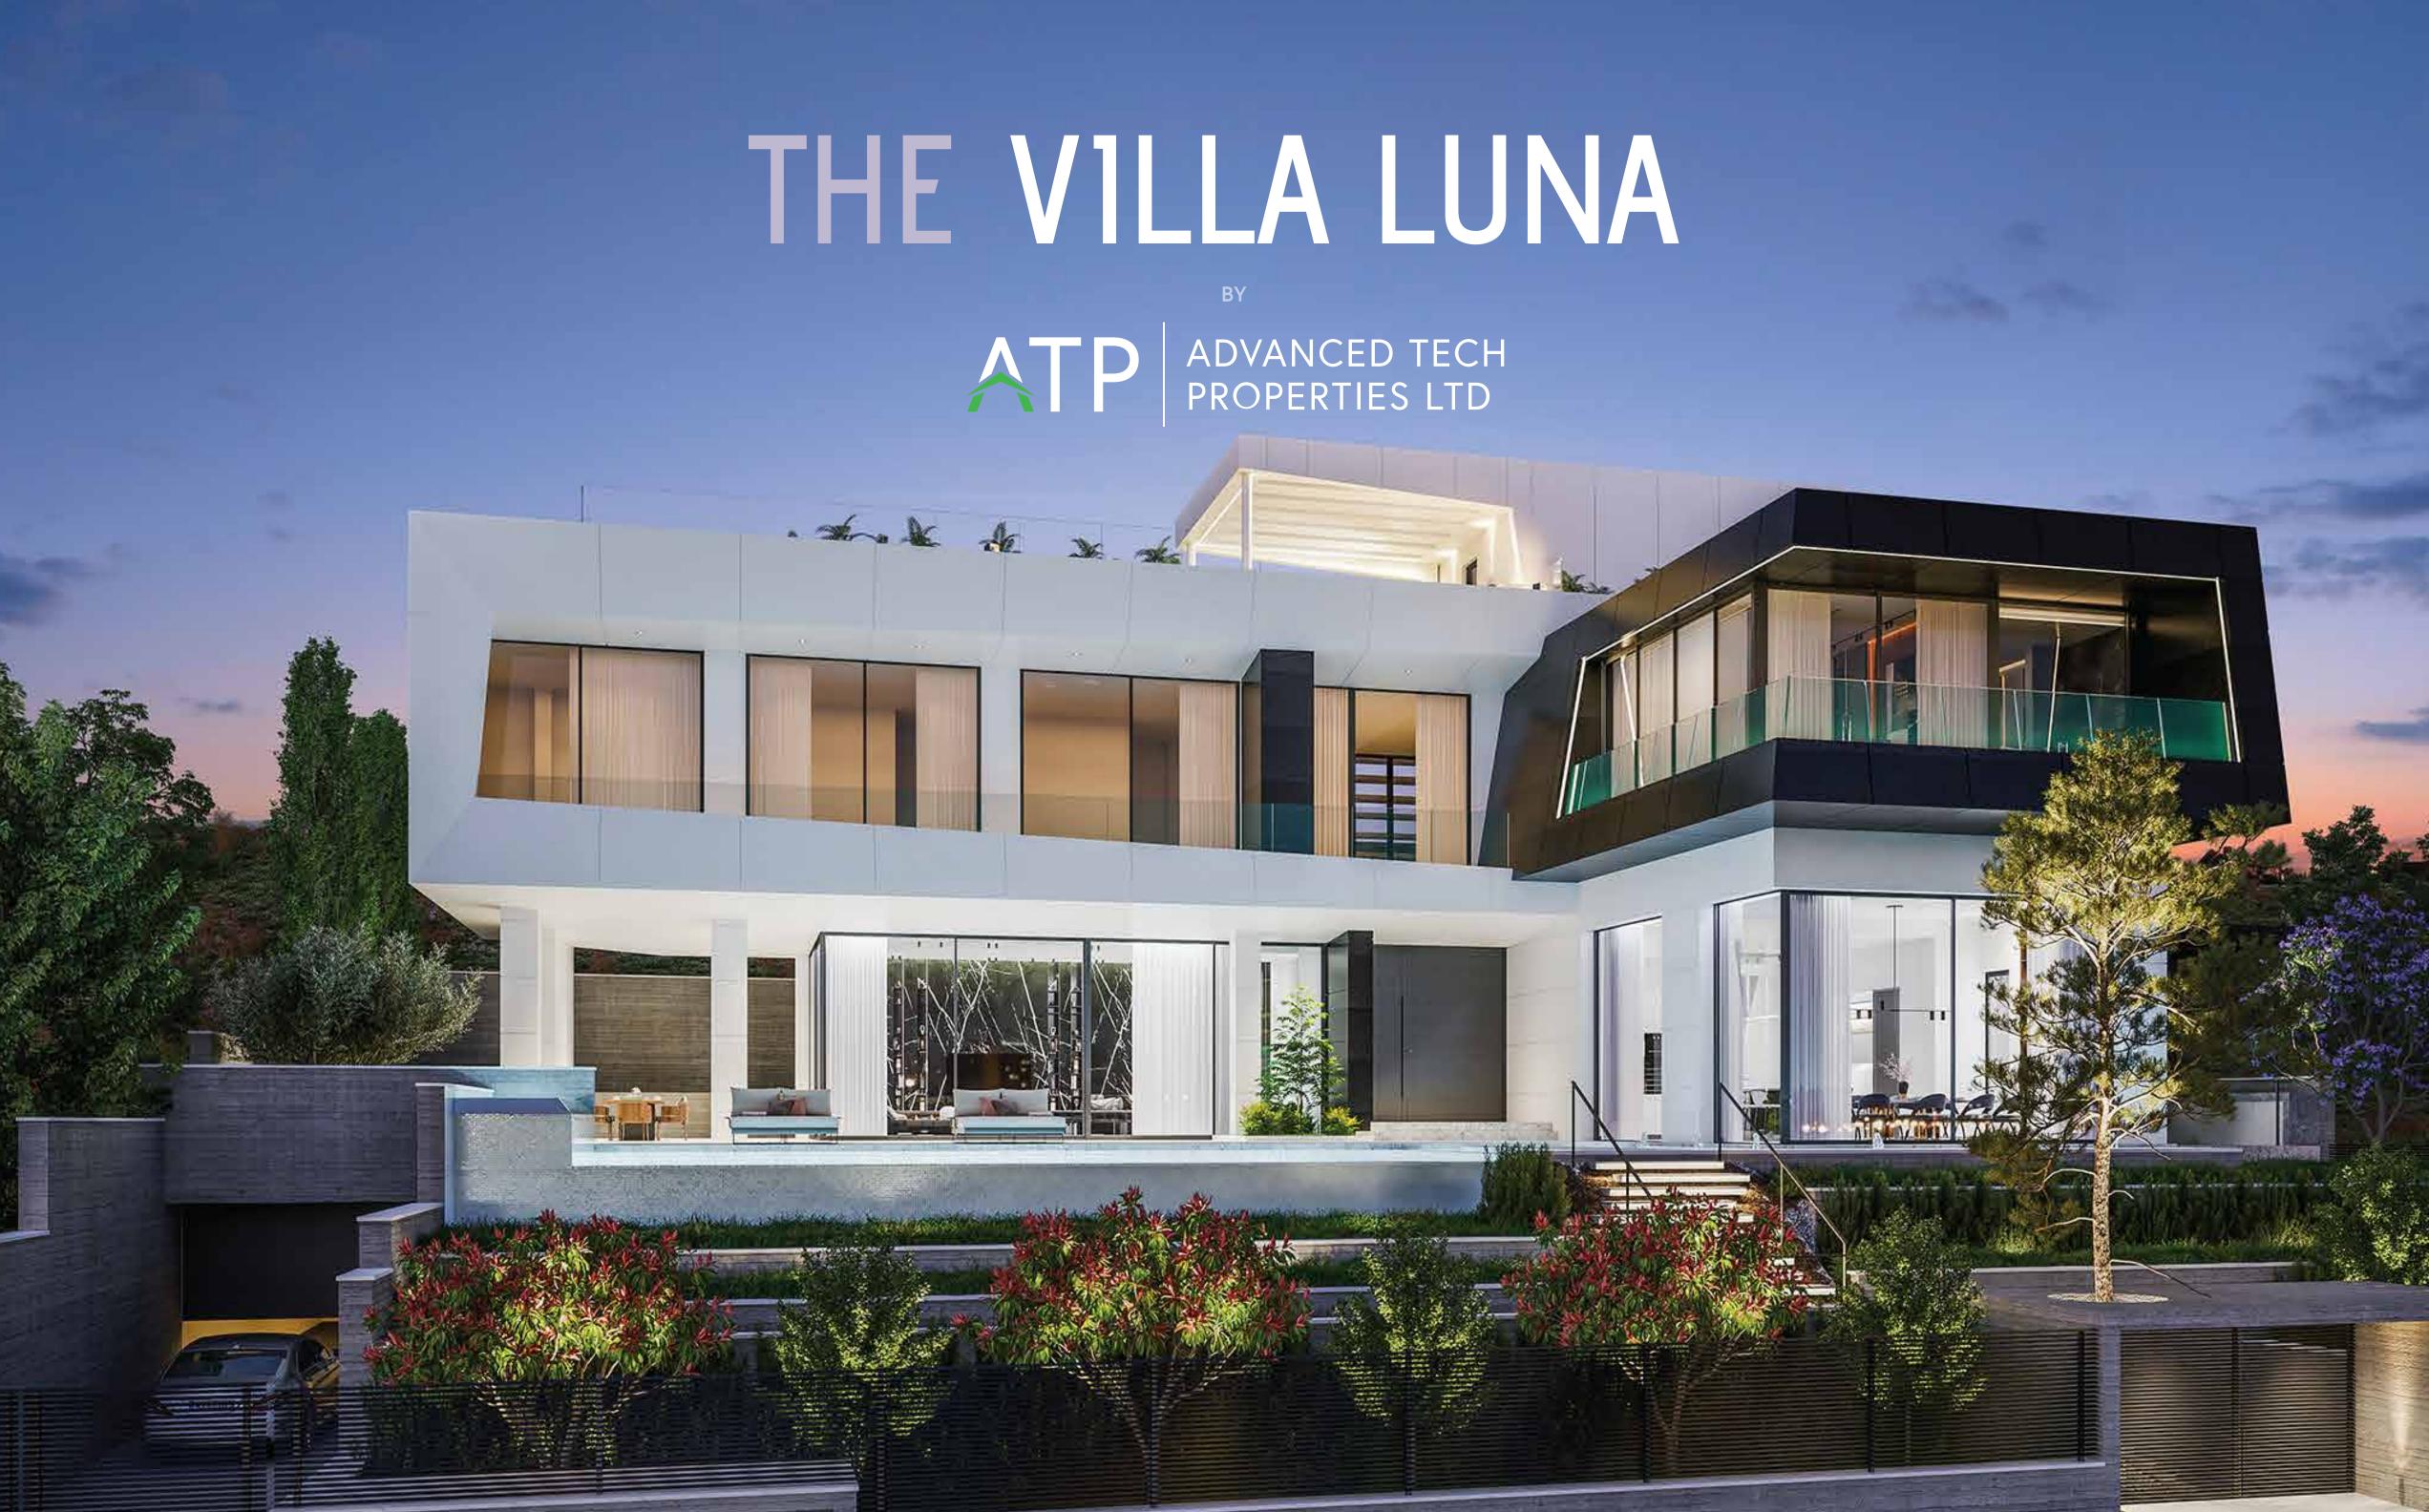

# PROJECT CONCEPT

This ultra-modern villa is located on the hills of Paniotis, one of the most prestigious residential areas of Limassol. The property with the unobstructed city and sea views re-defines true luxury by offering an exceptional design in a prime location.

#### EXTERIOR

Magnificently set on a large plot, offering manicured Mediterranean gardens and a large swimming pool, the villa has been built with top-quality materials.

Δ

Strong attention to detail to guarantee the ultimate comfort

Ultramodern building facade and materials