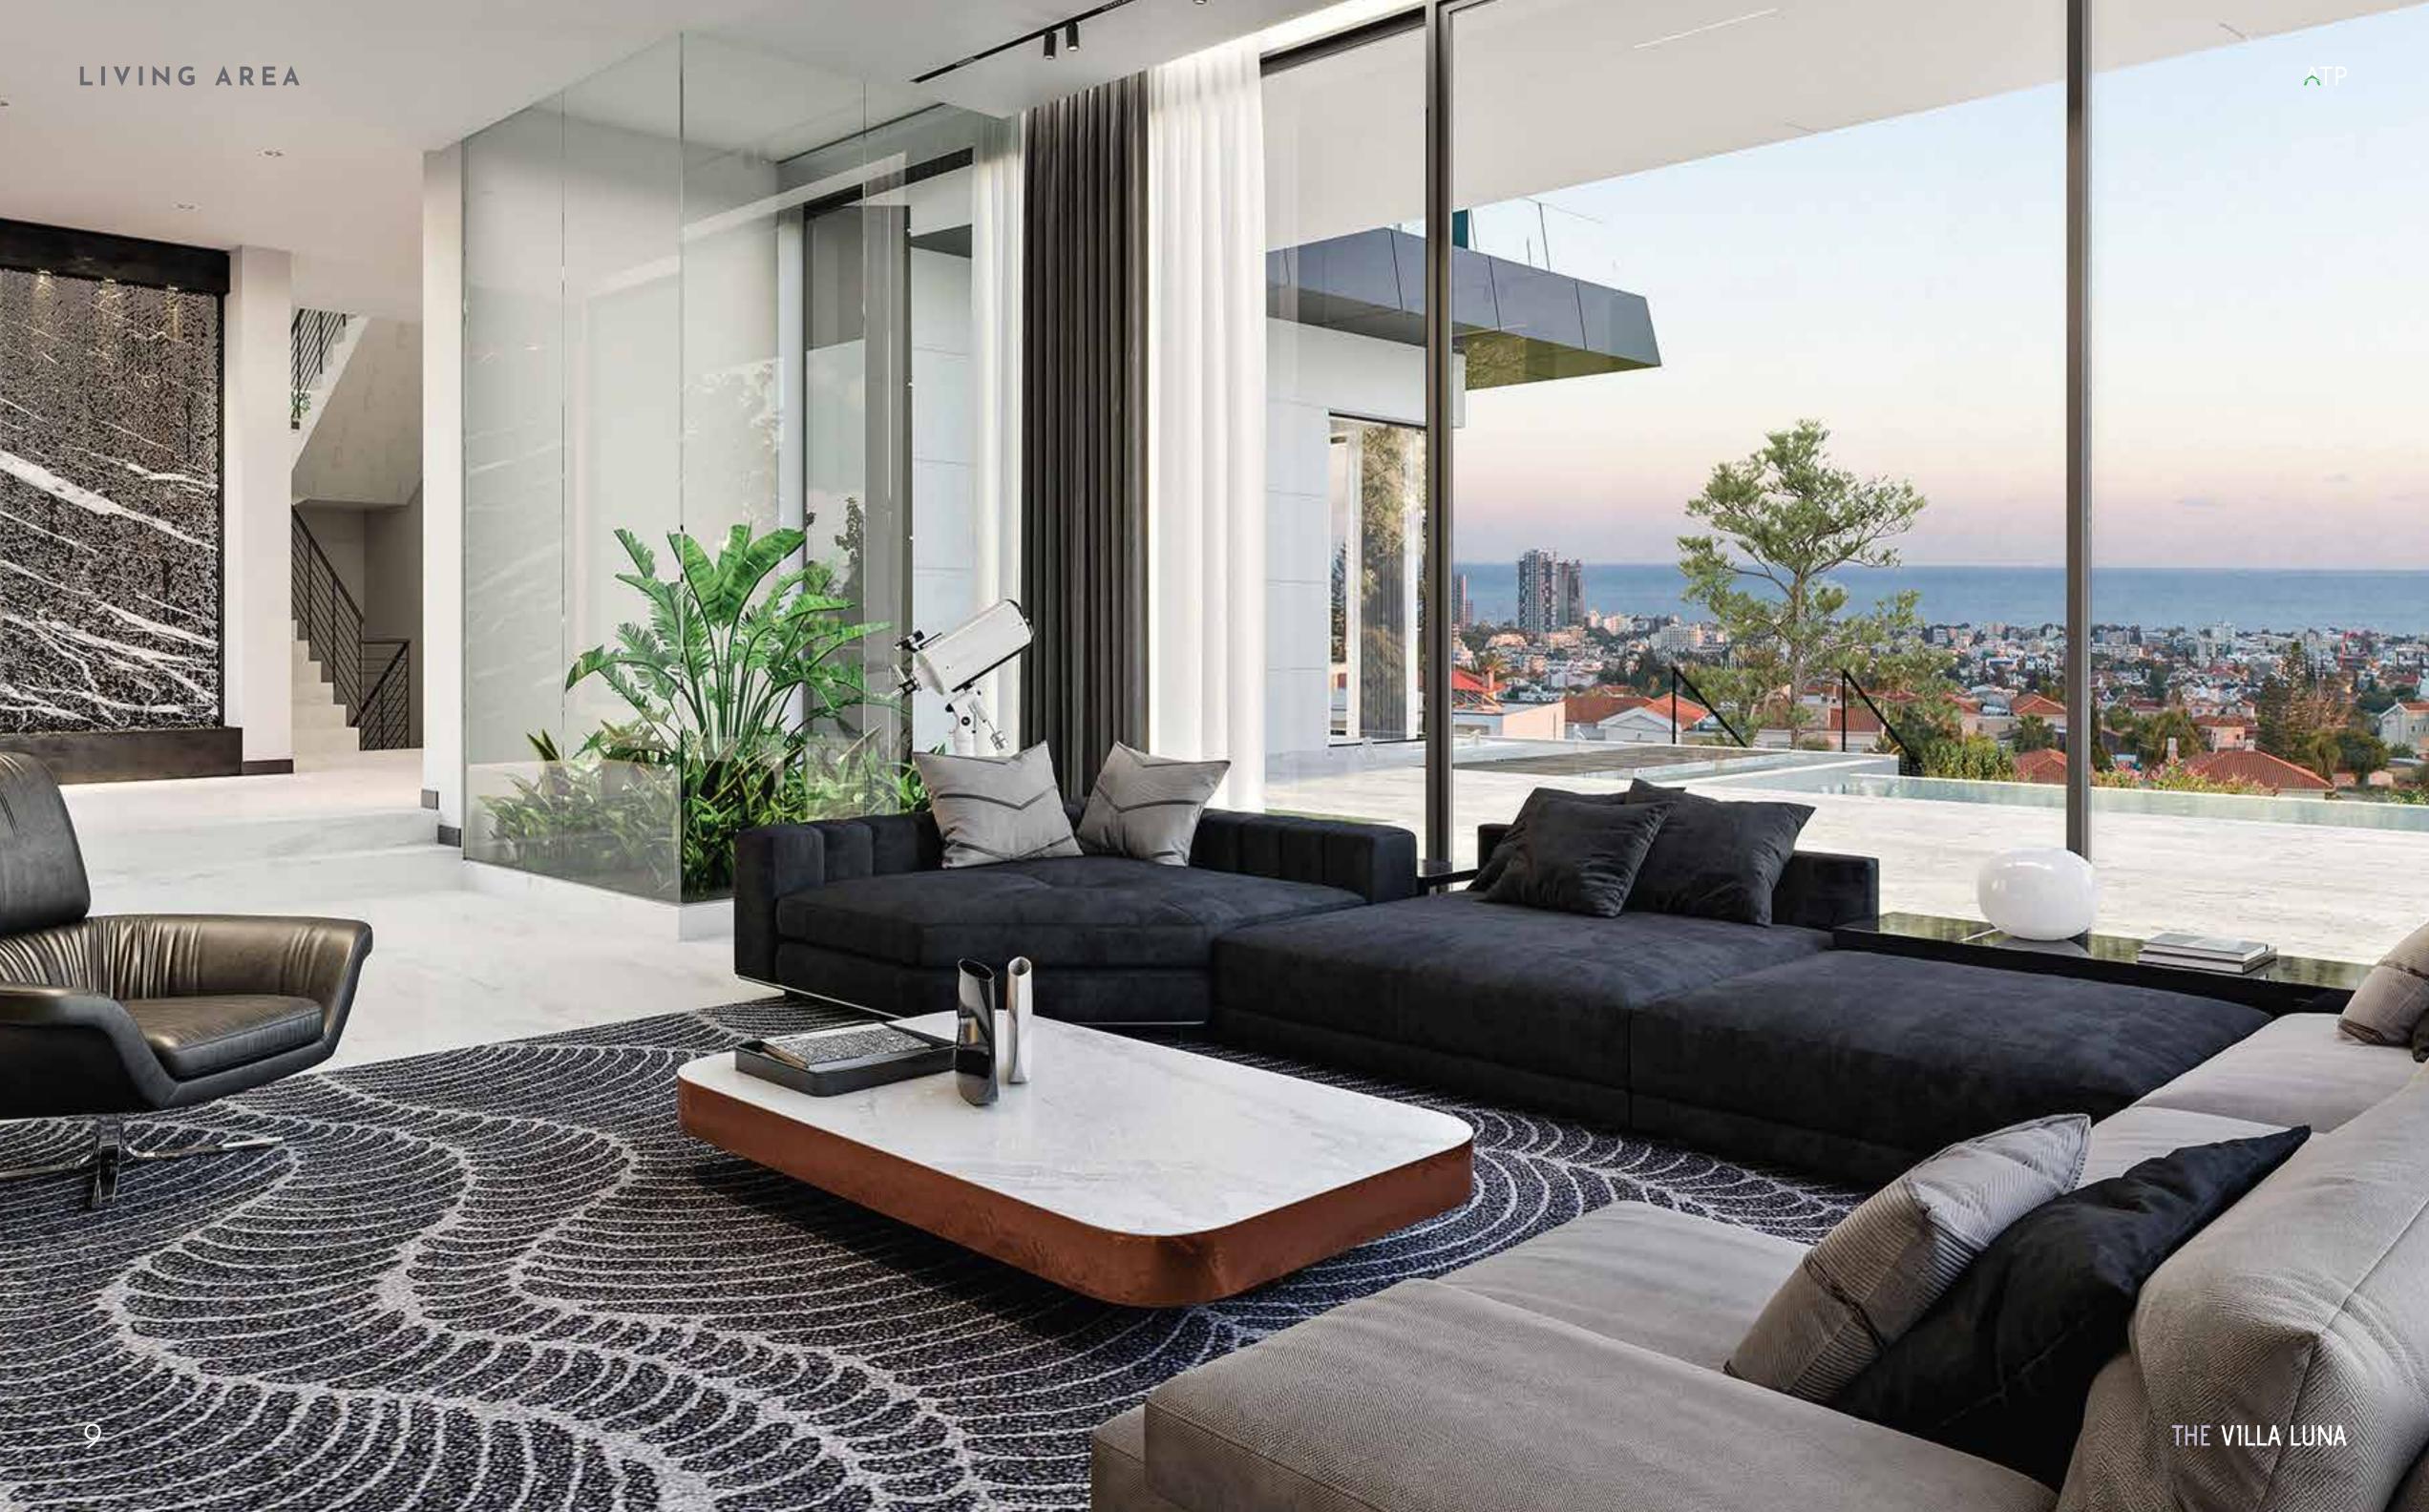

#### INTERIOR

Constructed over three levels, all accessible through a private lift, Villa Luna has been carefully designed to offer the perfect distribution of space and light. The living area features highceilings, double-size bedrooms with floor-to-ceiling windows, a modern kitchen with top of the line appliances, and a state-of-the-art SPA with sauna, hammam, and additional space for entertainment. Villa Luna is one of the most attractive estates in Limassol, offering an impressive fusion of style and sophistication to answer the demand of the most discerning buyer.

#### GROUND FLOOR

Entrance hall, large living room with water vapor fireplace, large dining and kitchen area, guest bathroom, barbeque area, outdoor sitting area, saltwater heated swimming pool12 x 5 m and fountain.