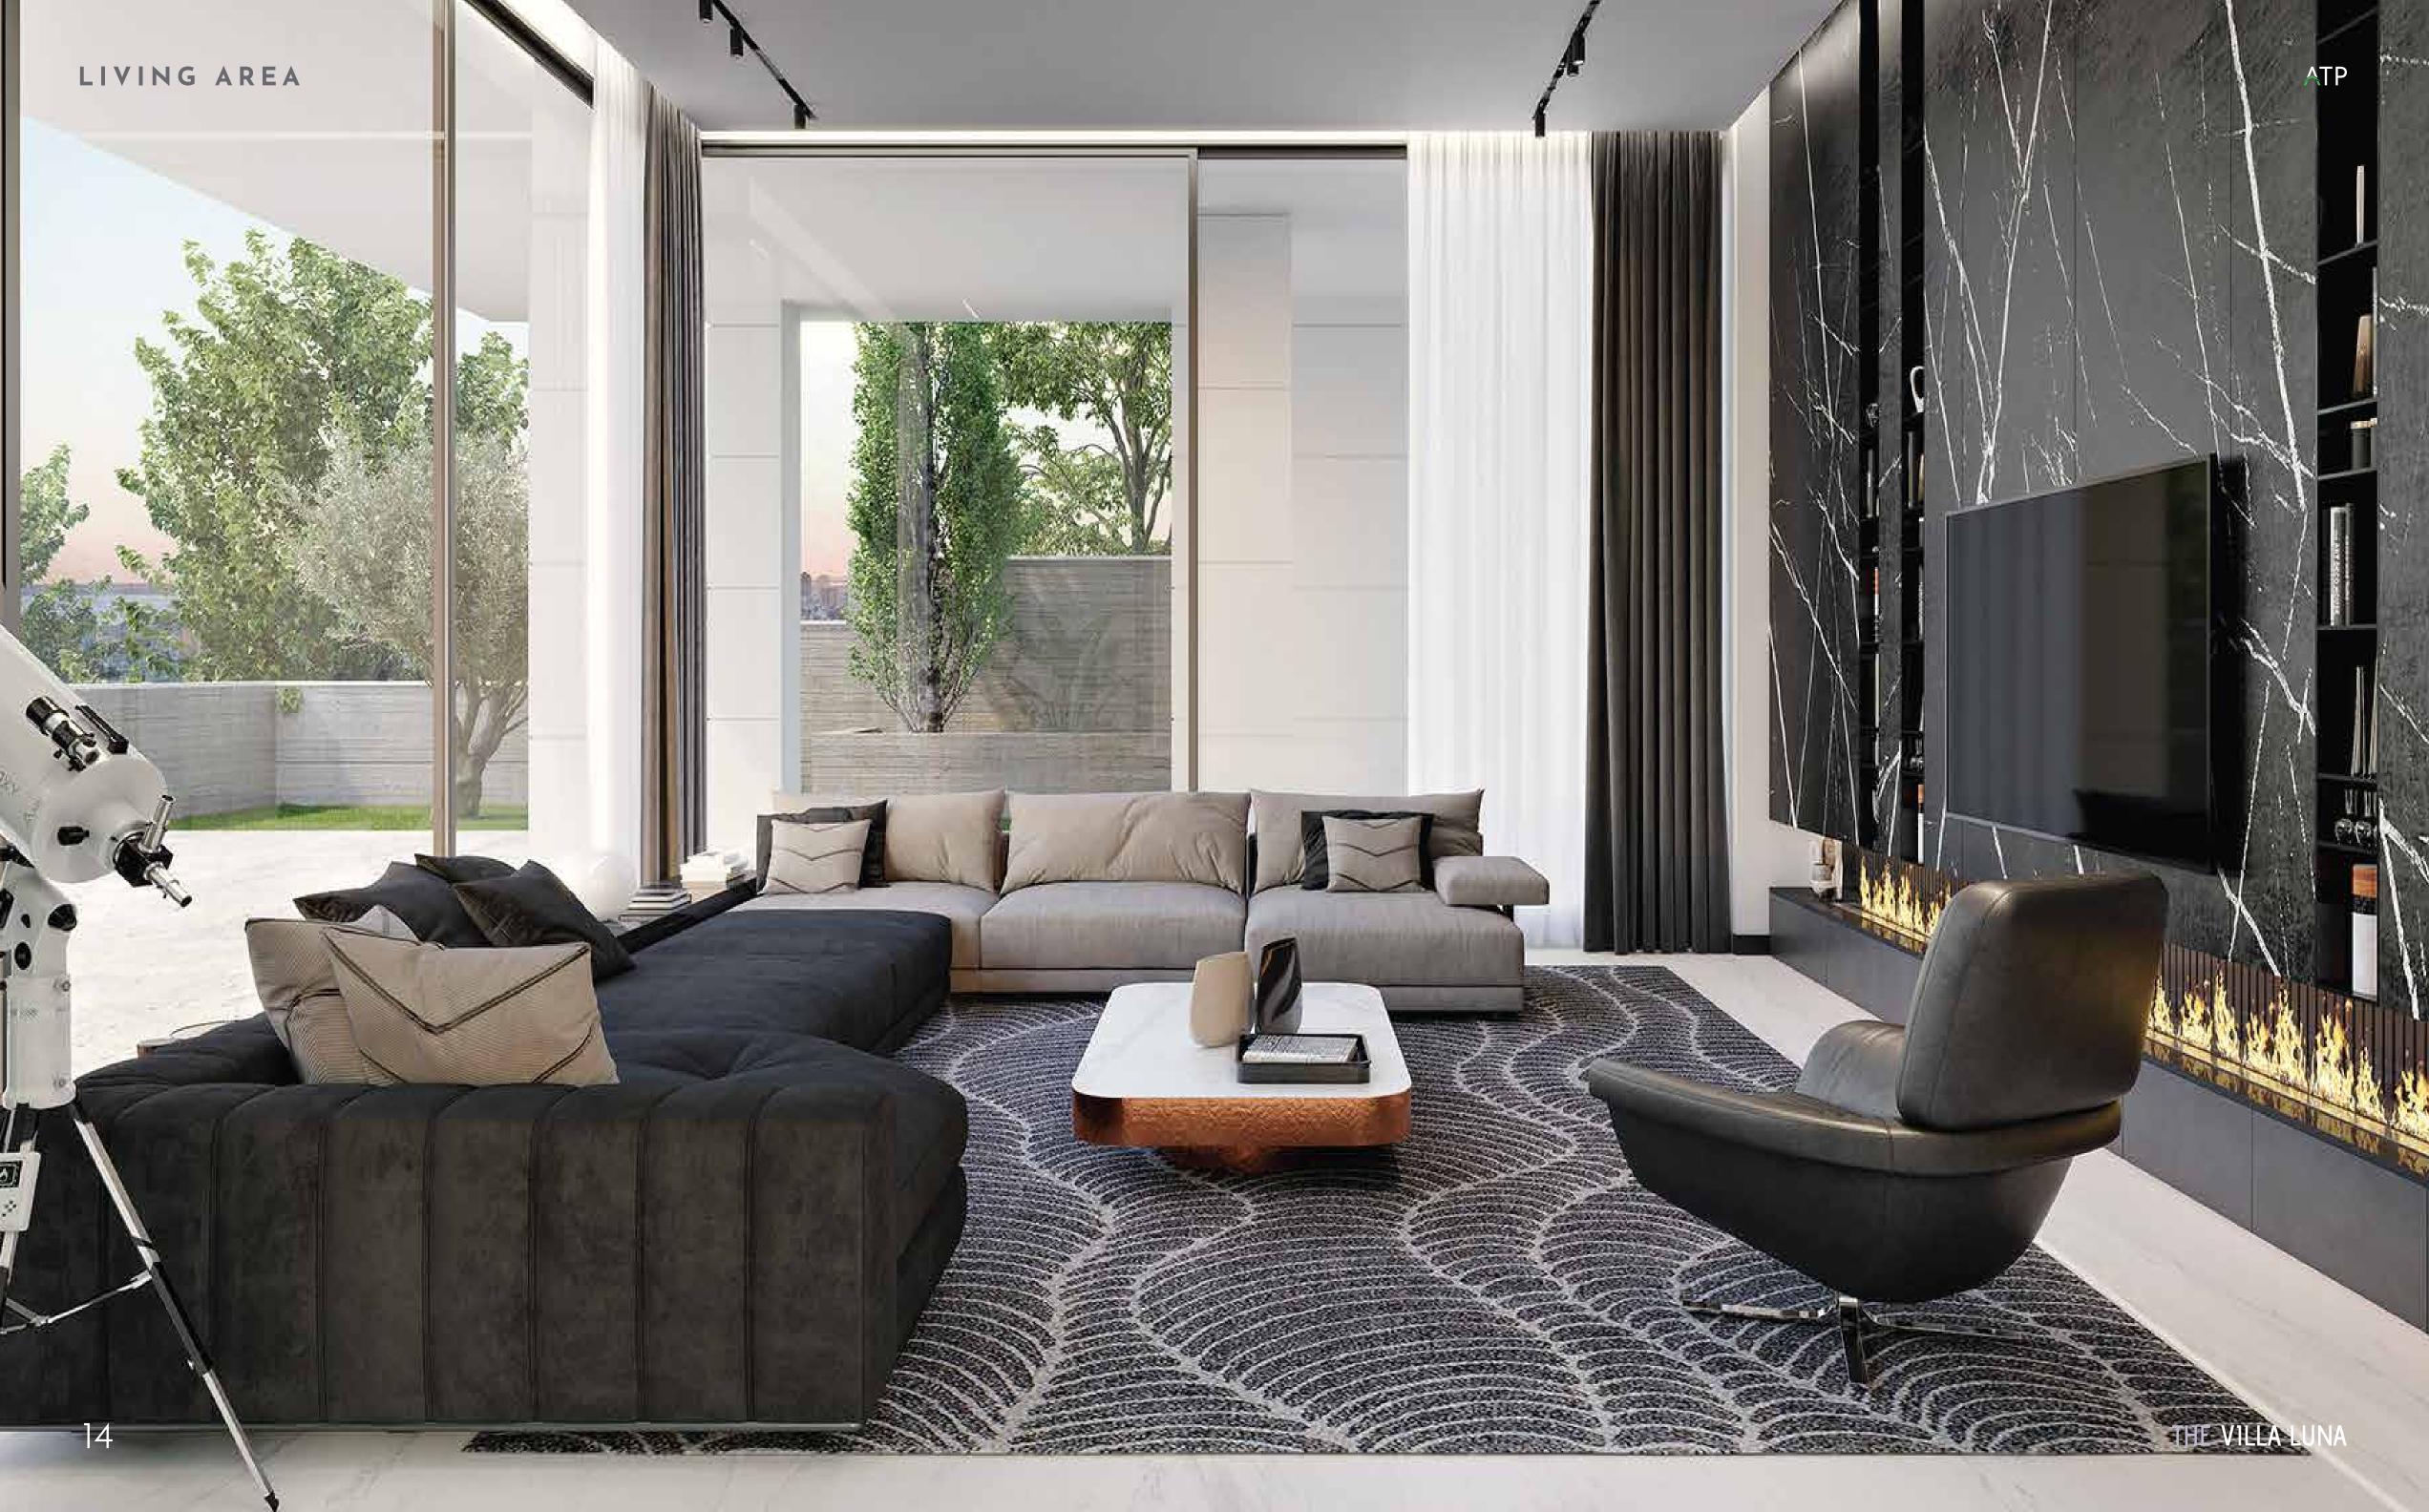

#### INTERIOR

Constructed over three levels, all accessible through a private lift, Villa Luna has been carefully designed to offer the perfect distribution of space and light. The living area features highceilings, double-size bedrooms with floor-to-ceiling windows, a modern kitchen with top of the line appliances, and a state-of-the-art SPA with sauna, hammam, and additional space for entertainment. Villa Luna is one of the most attractive estates in Limassol, offering an impressive fusion of style and sophistication to answer the demand of the most discerning buyer.

#### GROUND FLOOR

Entrance hall, large living room with water vapor fireplace, large dining and kitchen area, guest bathroom, barbeque area, outdoor sitting area, saltwater heated swimming pool12 x 5 m and fountain.