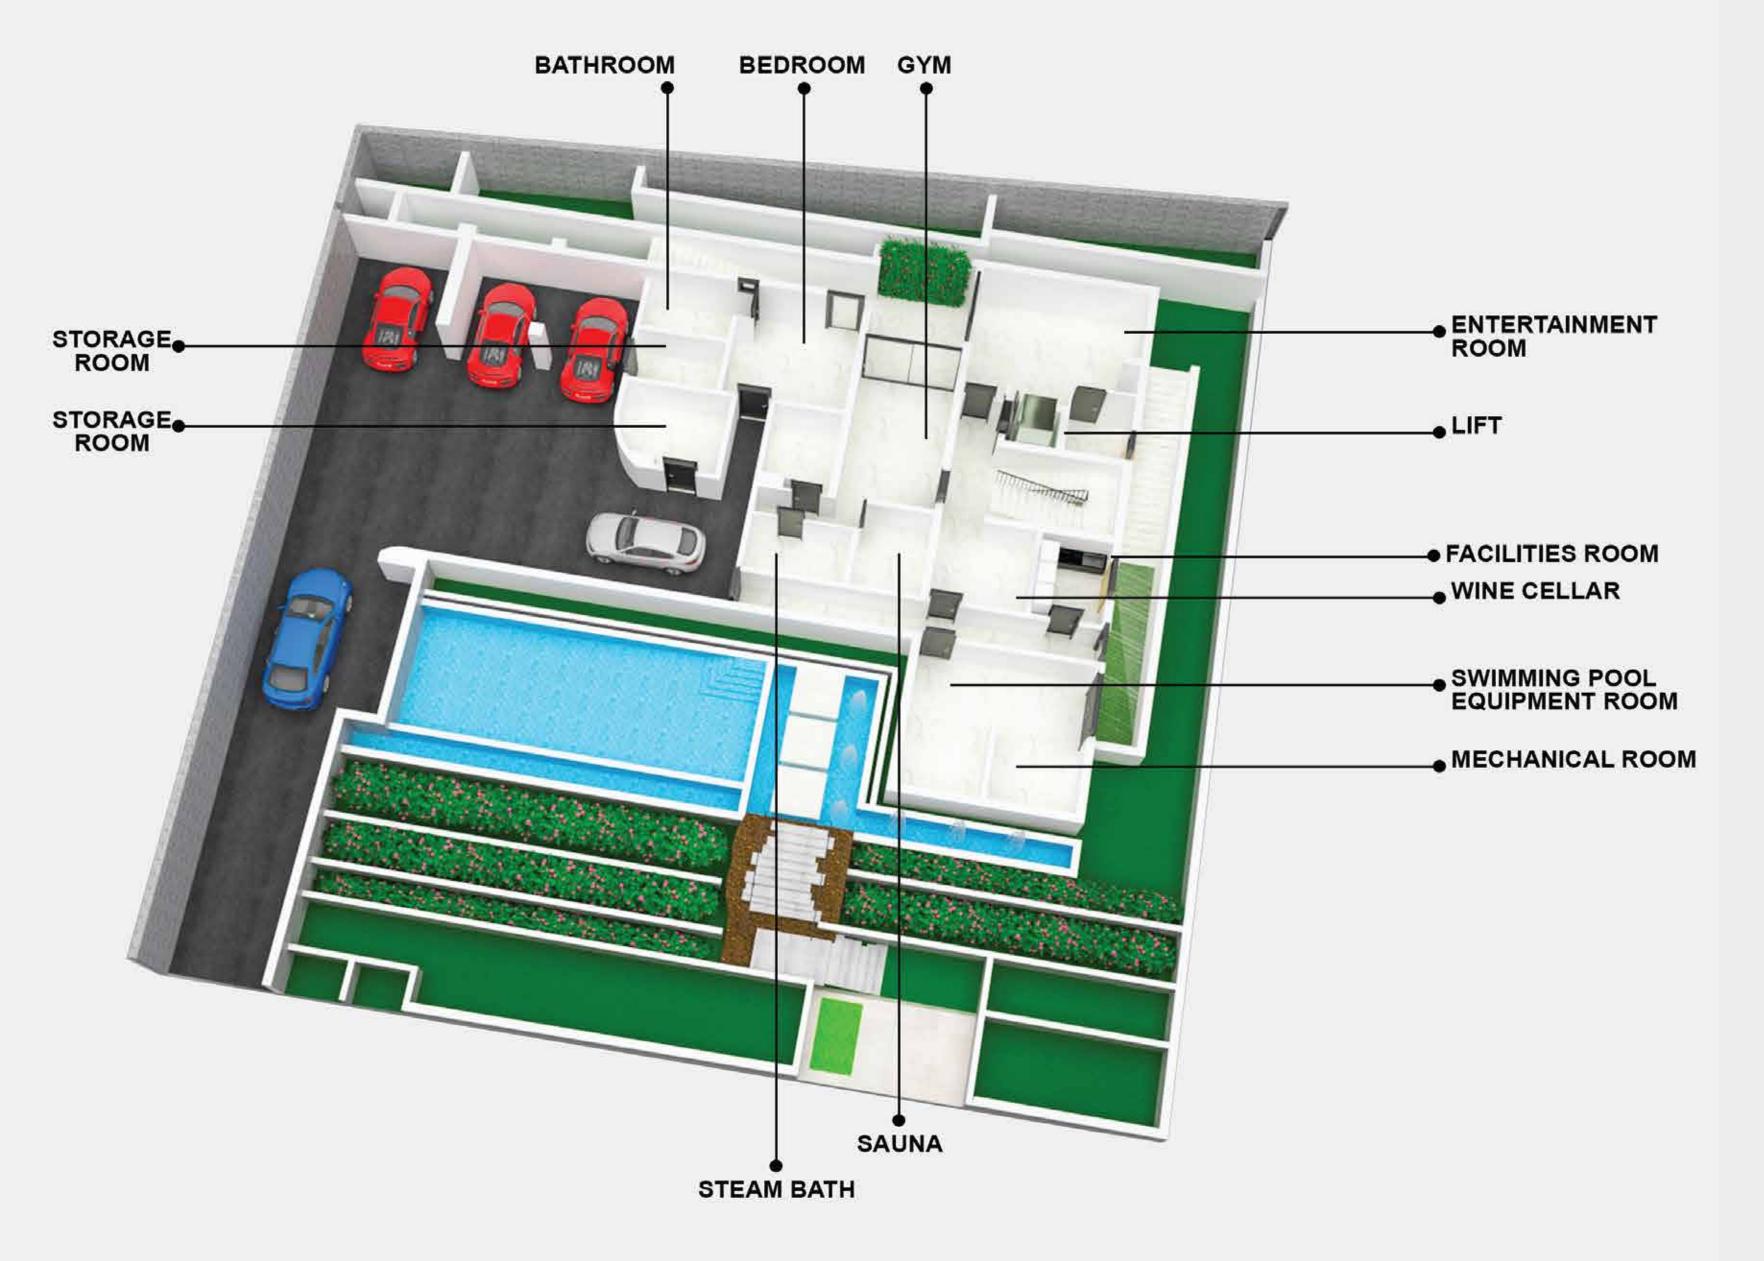

# UNDERGROUND FLOOR

One bedroom with en-suite bathroom, wine cellar, large gym, cinema/game room, sauna, hamam, bathroom, laundry room, swimming pool equipment room, mechanical equipment room, two storage rooms, garage with parking space for 4 cars.