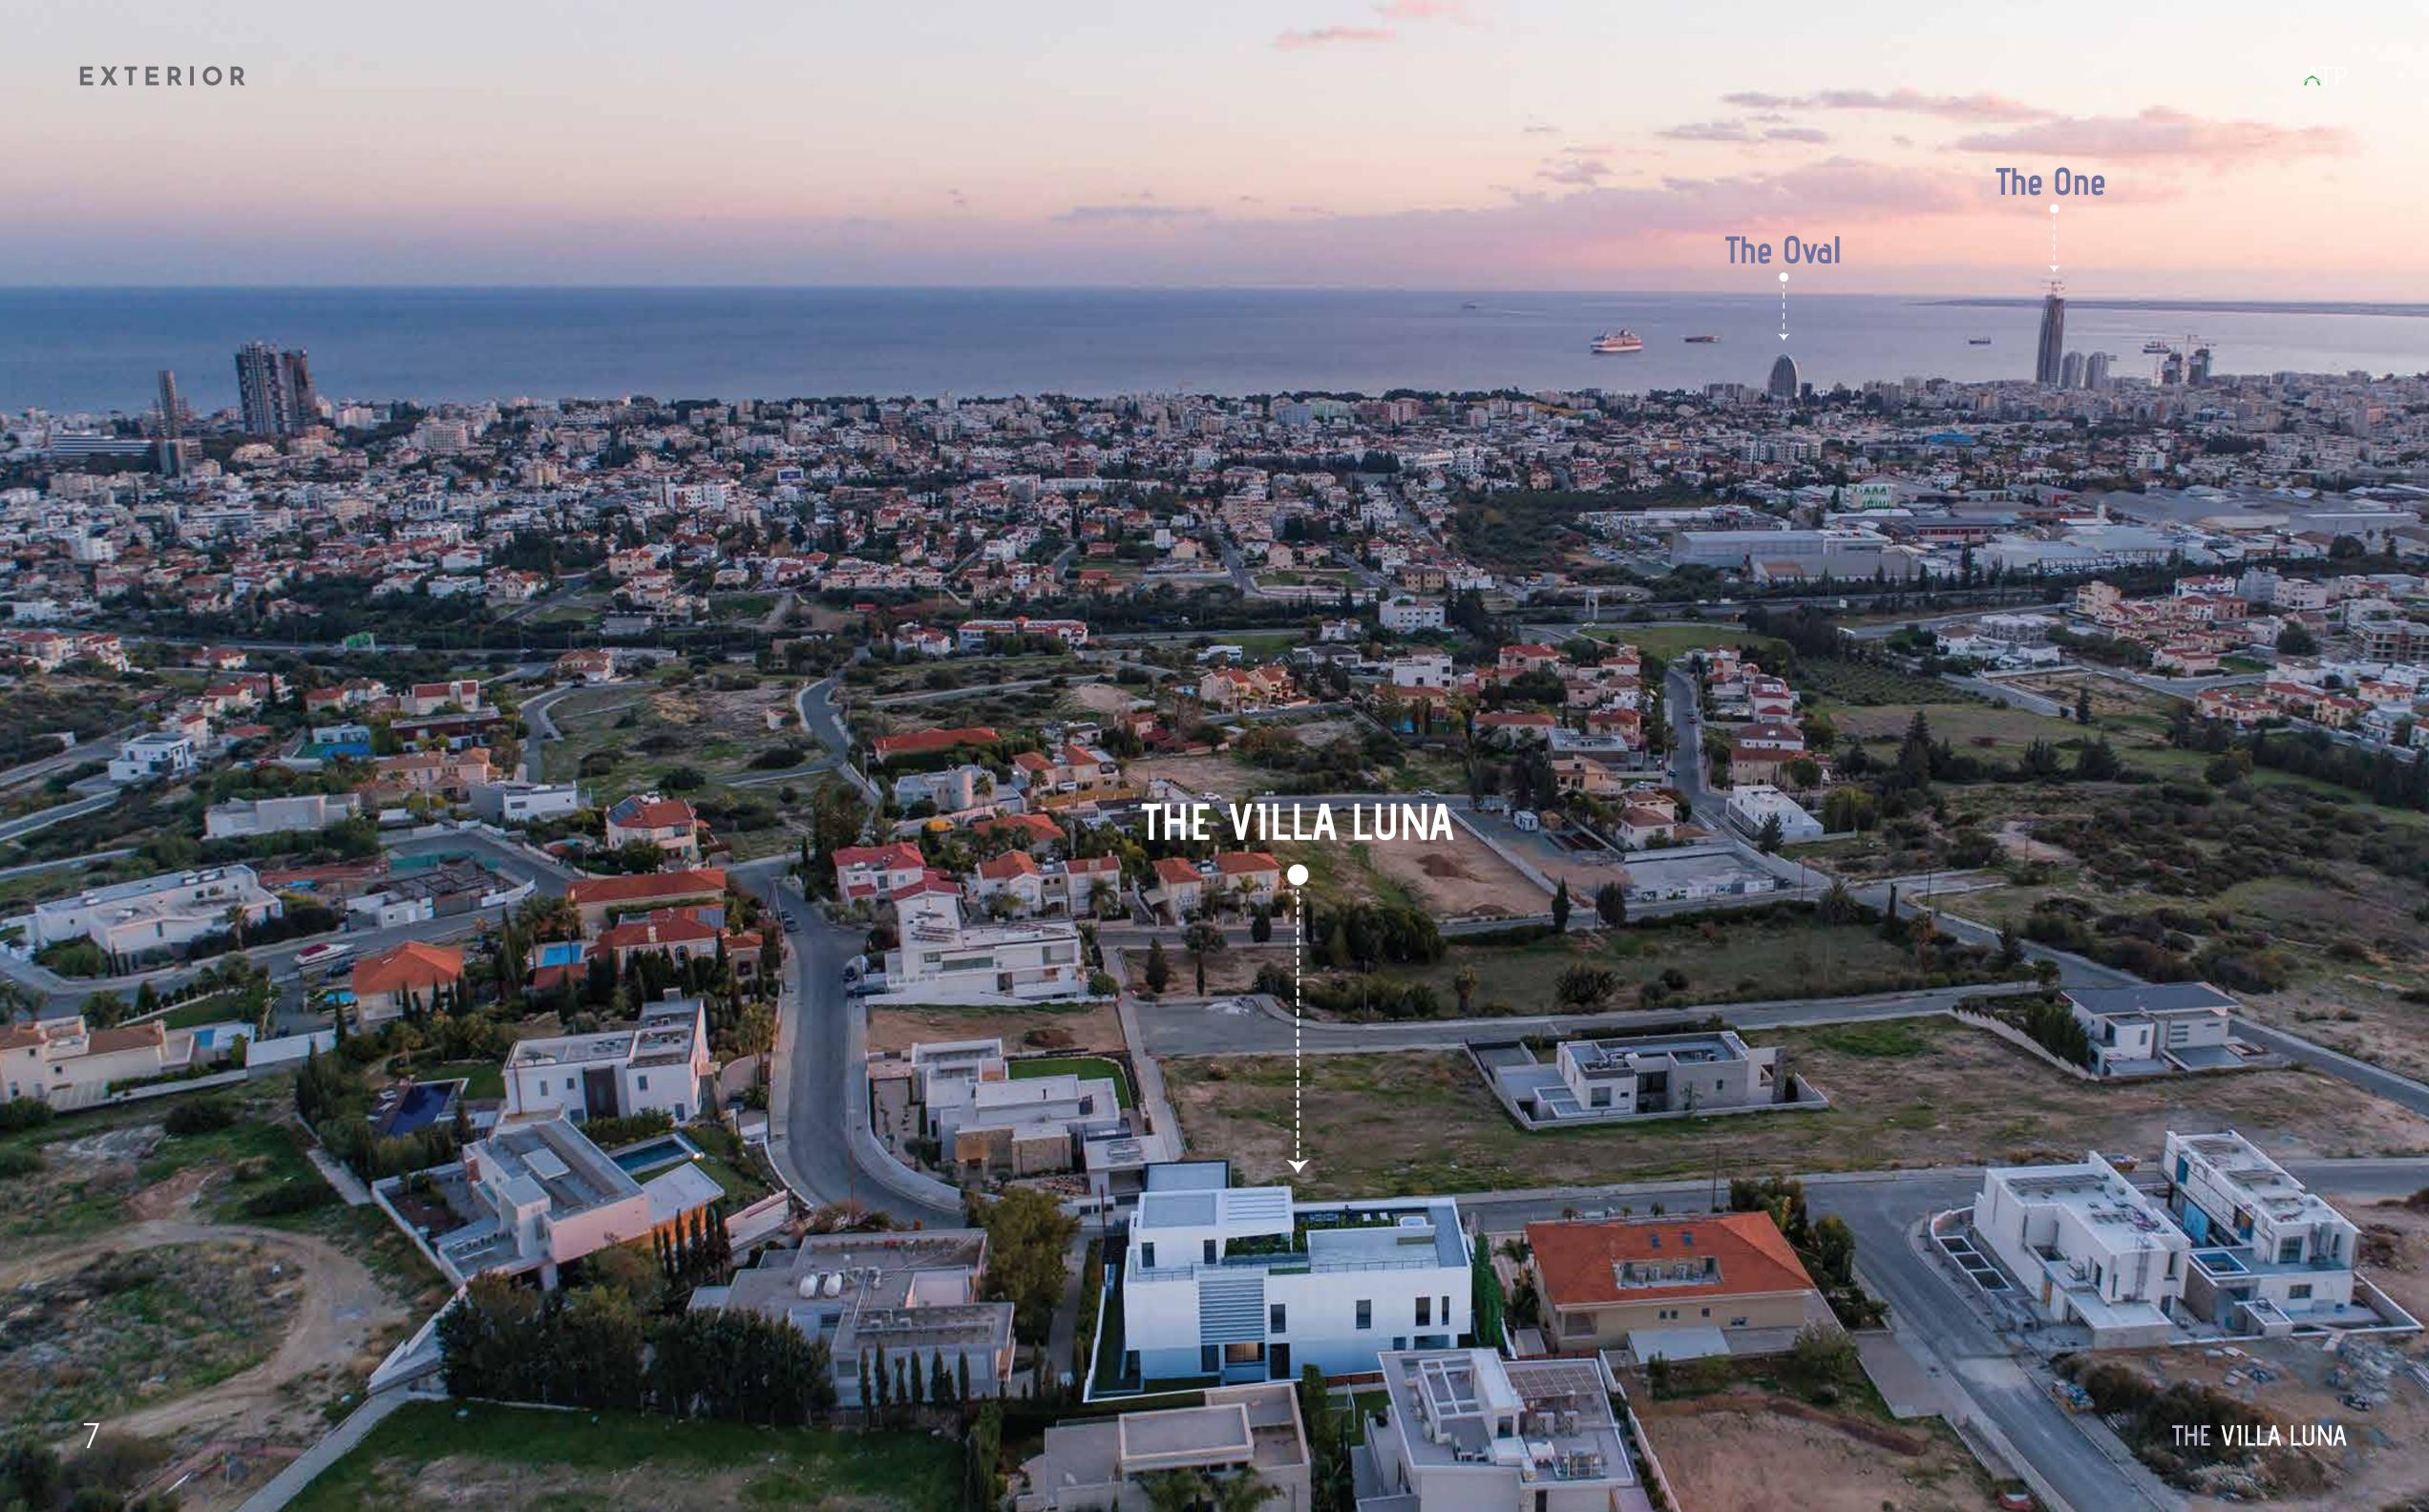

# LOCATION & ACCESS

Villa Luna is located in one of the most exclusive areas of Limassol, just 15 minutes' drive from the city's historical center. At 86 meters above the sea level, Villa Luna boasts uninterrupted, breath-taking views of the city and Mediterranean Sea, and is at an arm's reach of Limassol's finest dining, shopping, leisure and entertainmentexperiences. The property enjoys easy access to the A1 Nicosia-Limassol motorway, which links the capital of Cyprus with all other major cities, as well as the largest port on the island, and Larnaca and Paphos international airports.