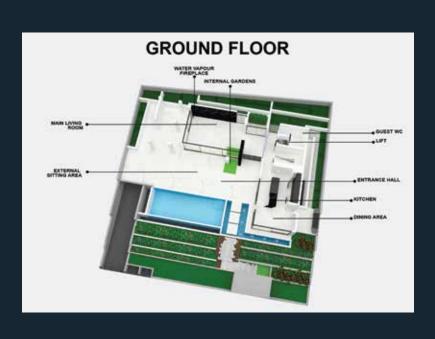

#### GROUND FLOOR

Entrance hall, large living room with water vapor fireplace, large dining and kitchen area, guest bathroom, barbeque area, outdoor sitting area, saltwater heated swimming pool12 x 5 m and fountain.