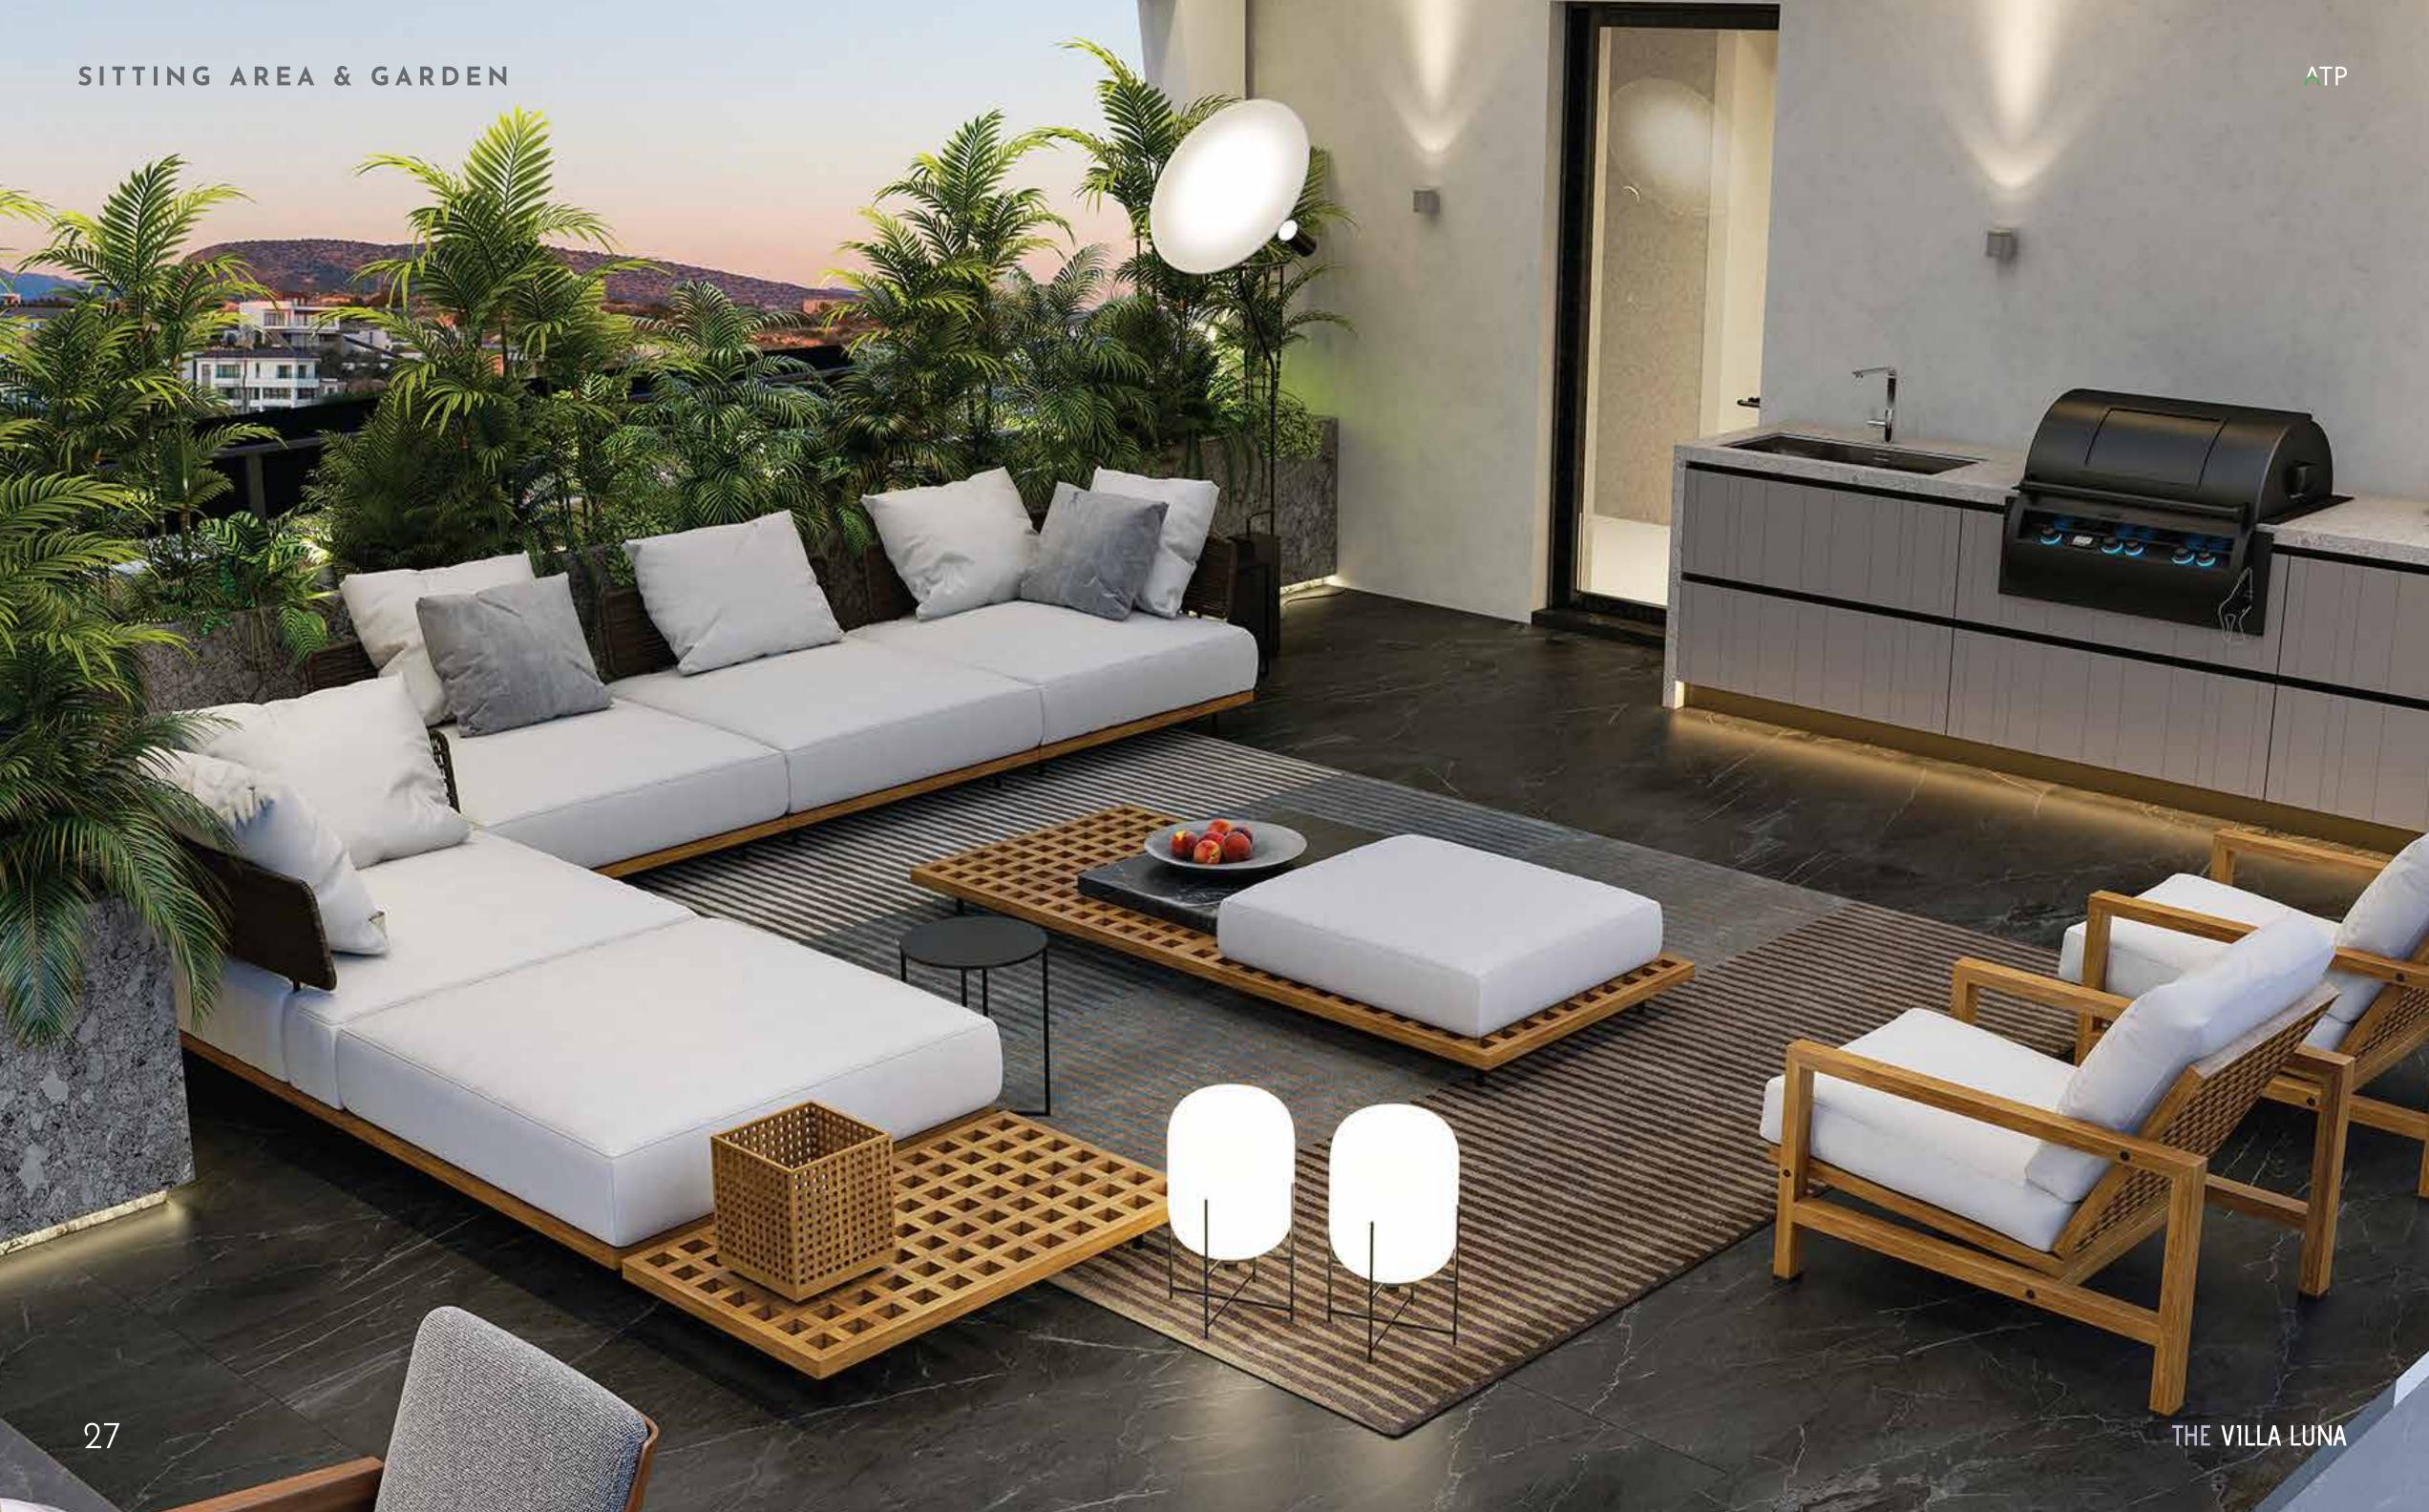

# ROOF GARDEN

Large sitting area, garden, jacuzzi for 6 persons, san beds area, barbeque, bathroom.