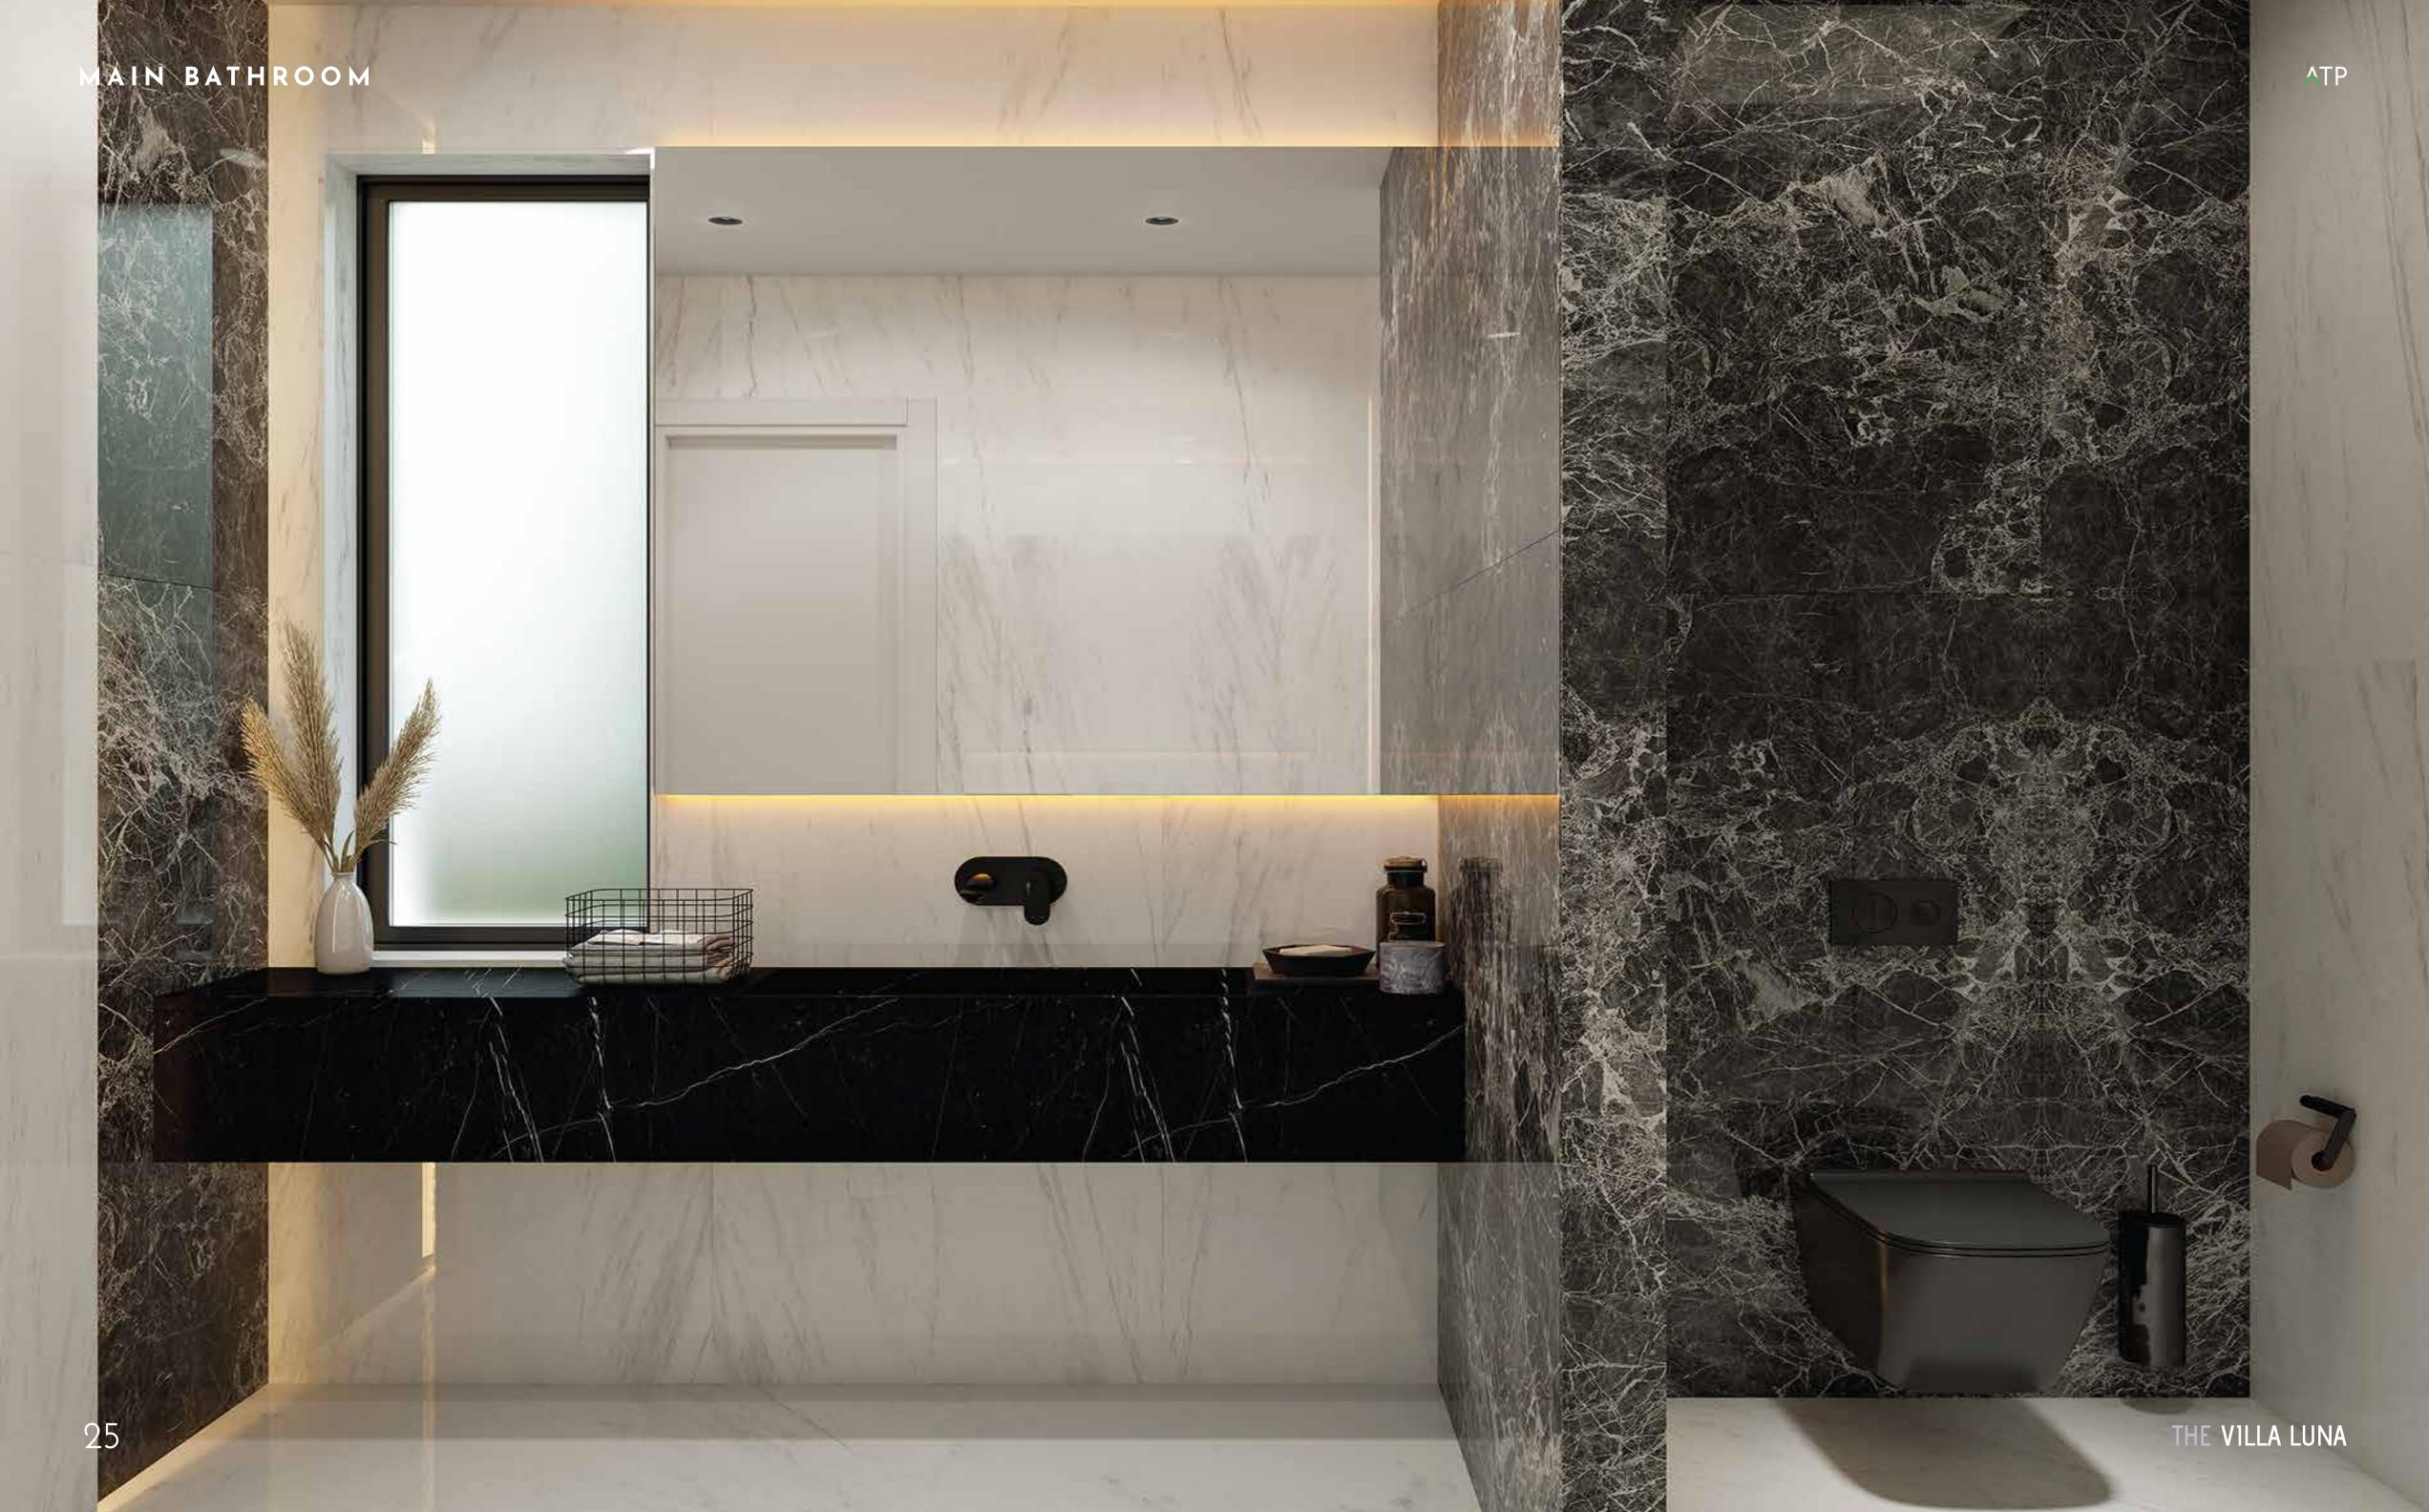

#### INTERIOR

Constructed over three levels, all accessible through a private lift, Villa Luna has been carefully designed to offer the perfect distribution of space and light. The living area features highceilings, double-size bedrooms with floor-to-ceiling windows, a modern kitchen with top of the line appliances, and a state-of-the-art SPA with sauna, hammam, and additional space for entertainment. Villa Luna is one of the most attractive estates in Limassol, offering an impressive fusion of style and sophistication to answer the demand of the most discerning buyer.

#### 1ST FLOOR

Spacious master bedroom with en-suite bathrooms and walk-in closet, 3 large bedrooms with en-suite bathrooms, sitting area and office.