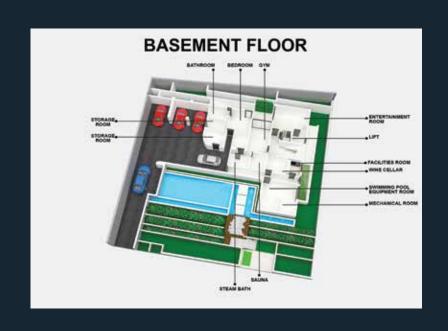

# UNDERGROUND FLOOR

One bedroom with en-suite bathroom, wine cellar, large gym, cinema/game room, sauna, hamam, bathroom, laundry room, swimming pool equipment room, mechanical equipment room, two storage rooms, garage with parking space for 4 cars.

## FLOOR PLANS

BASEMENT FLOOR

## BASEMENT FLOOR

GROUND FLOOR