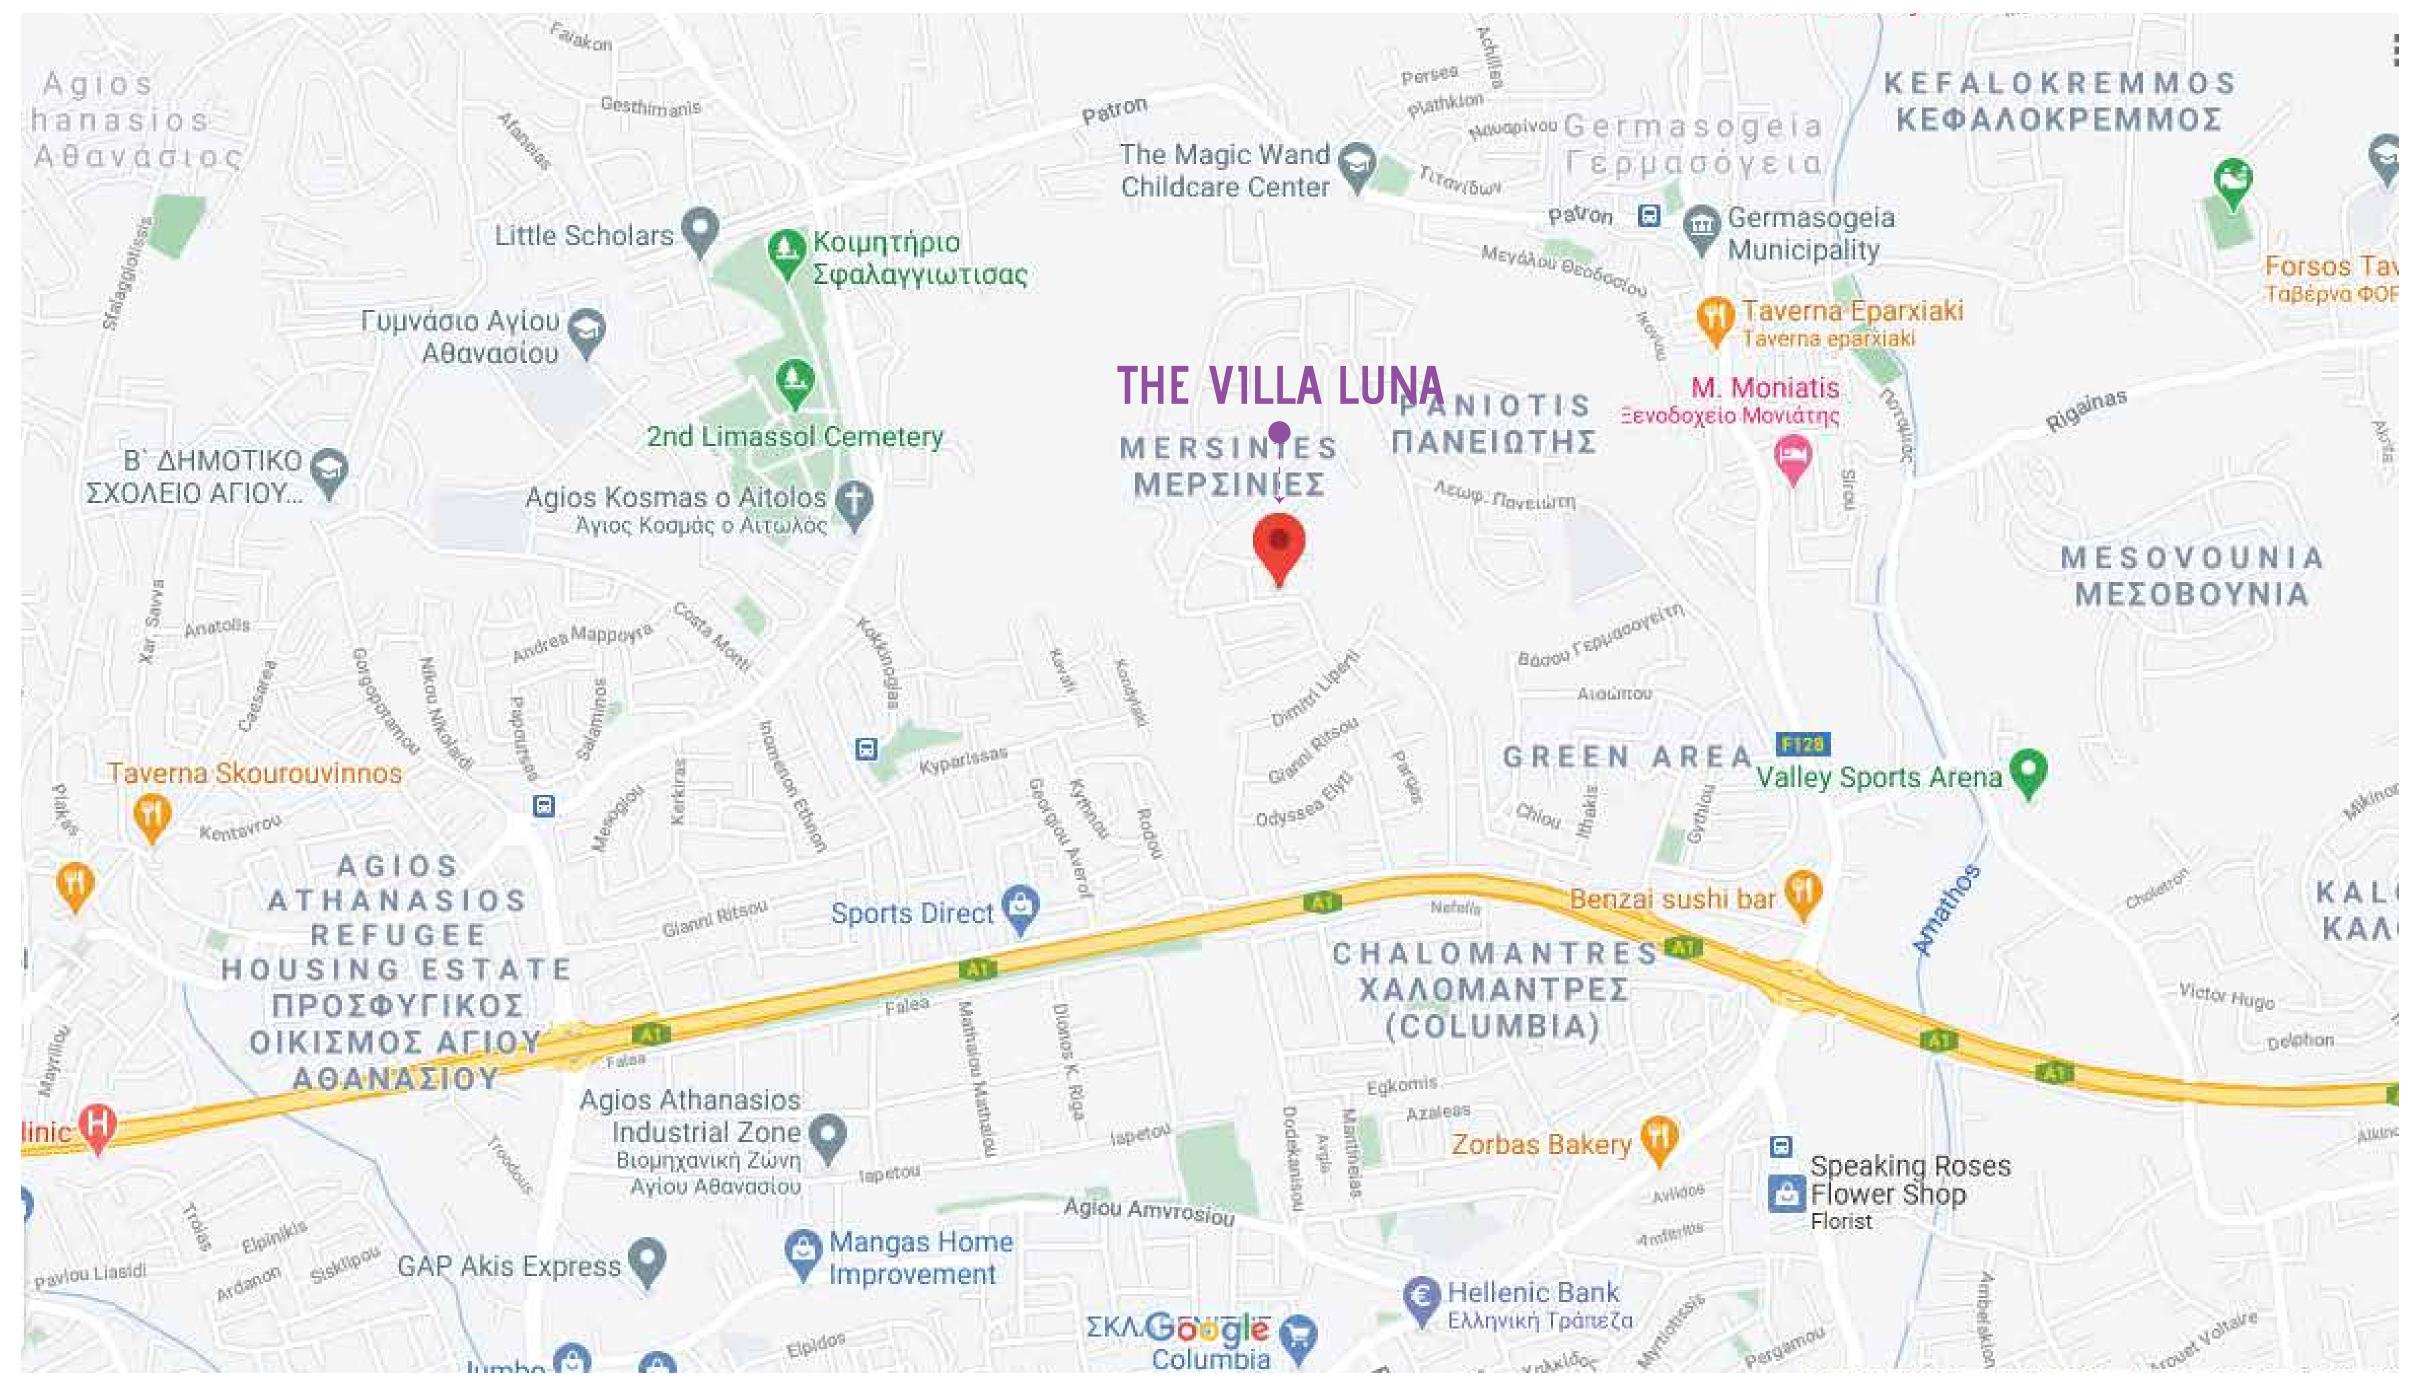

# LOCATION & ACCESS

Villa Luna is located in one of the most exclusive areas of Limassol, just 15 minutes' drive from the city's historical center. At 86 meters above the sea level, Villa Luna boasts uninterrupted, breath-taking views of the city and Mediterranean Sea, and is at an arm's reach of Limassol's finest dining, shopping, leisure and entertainmentexperiences. The property enjoys easy access to the A1 Nicosia-Limassol motorway, which links the capital of Cyprus with all other major cities, as well as the largest port on the island, and Larnaca and Paphos international airports.