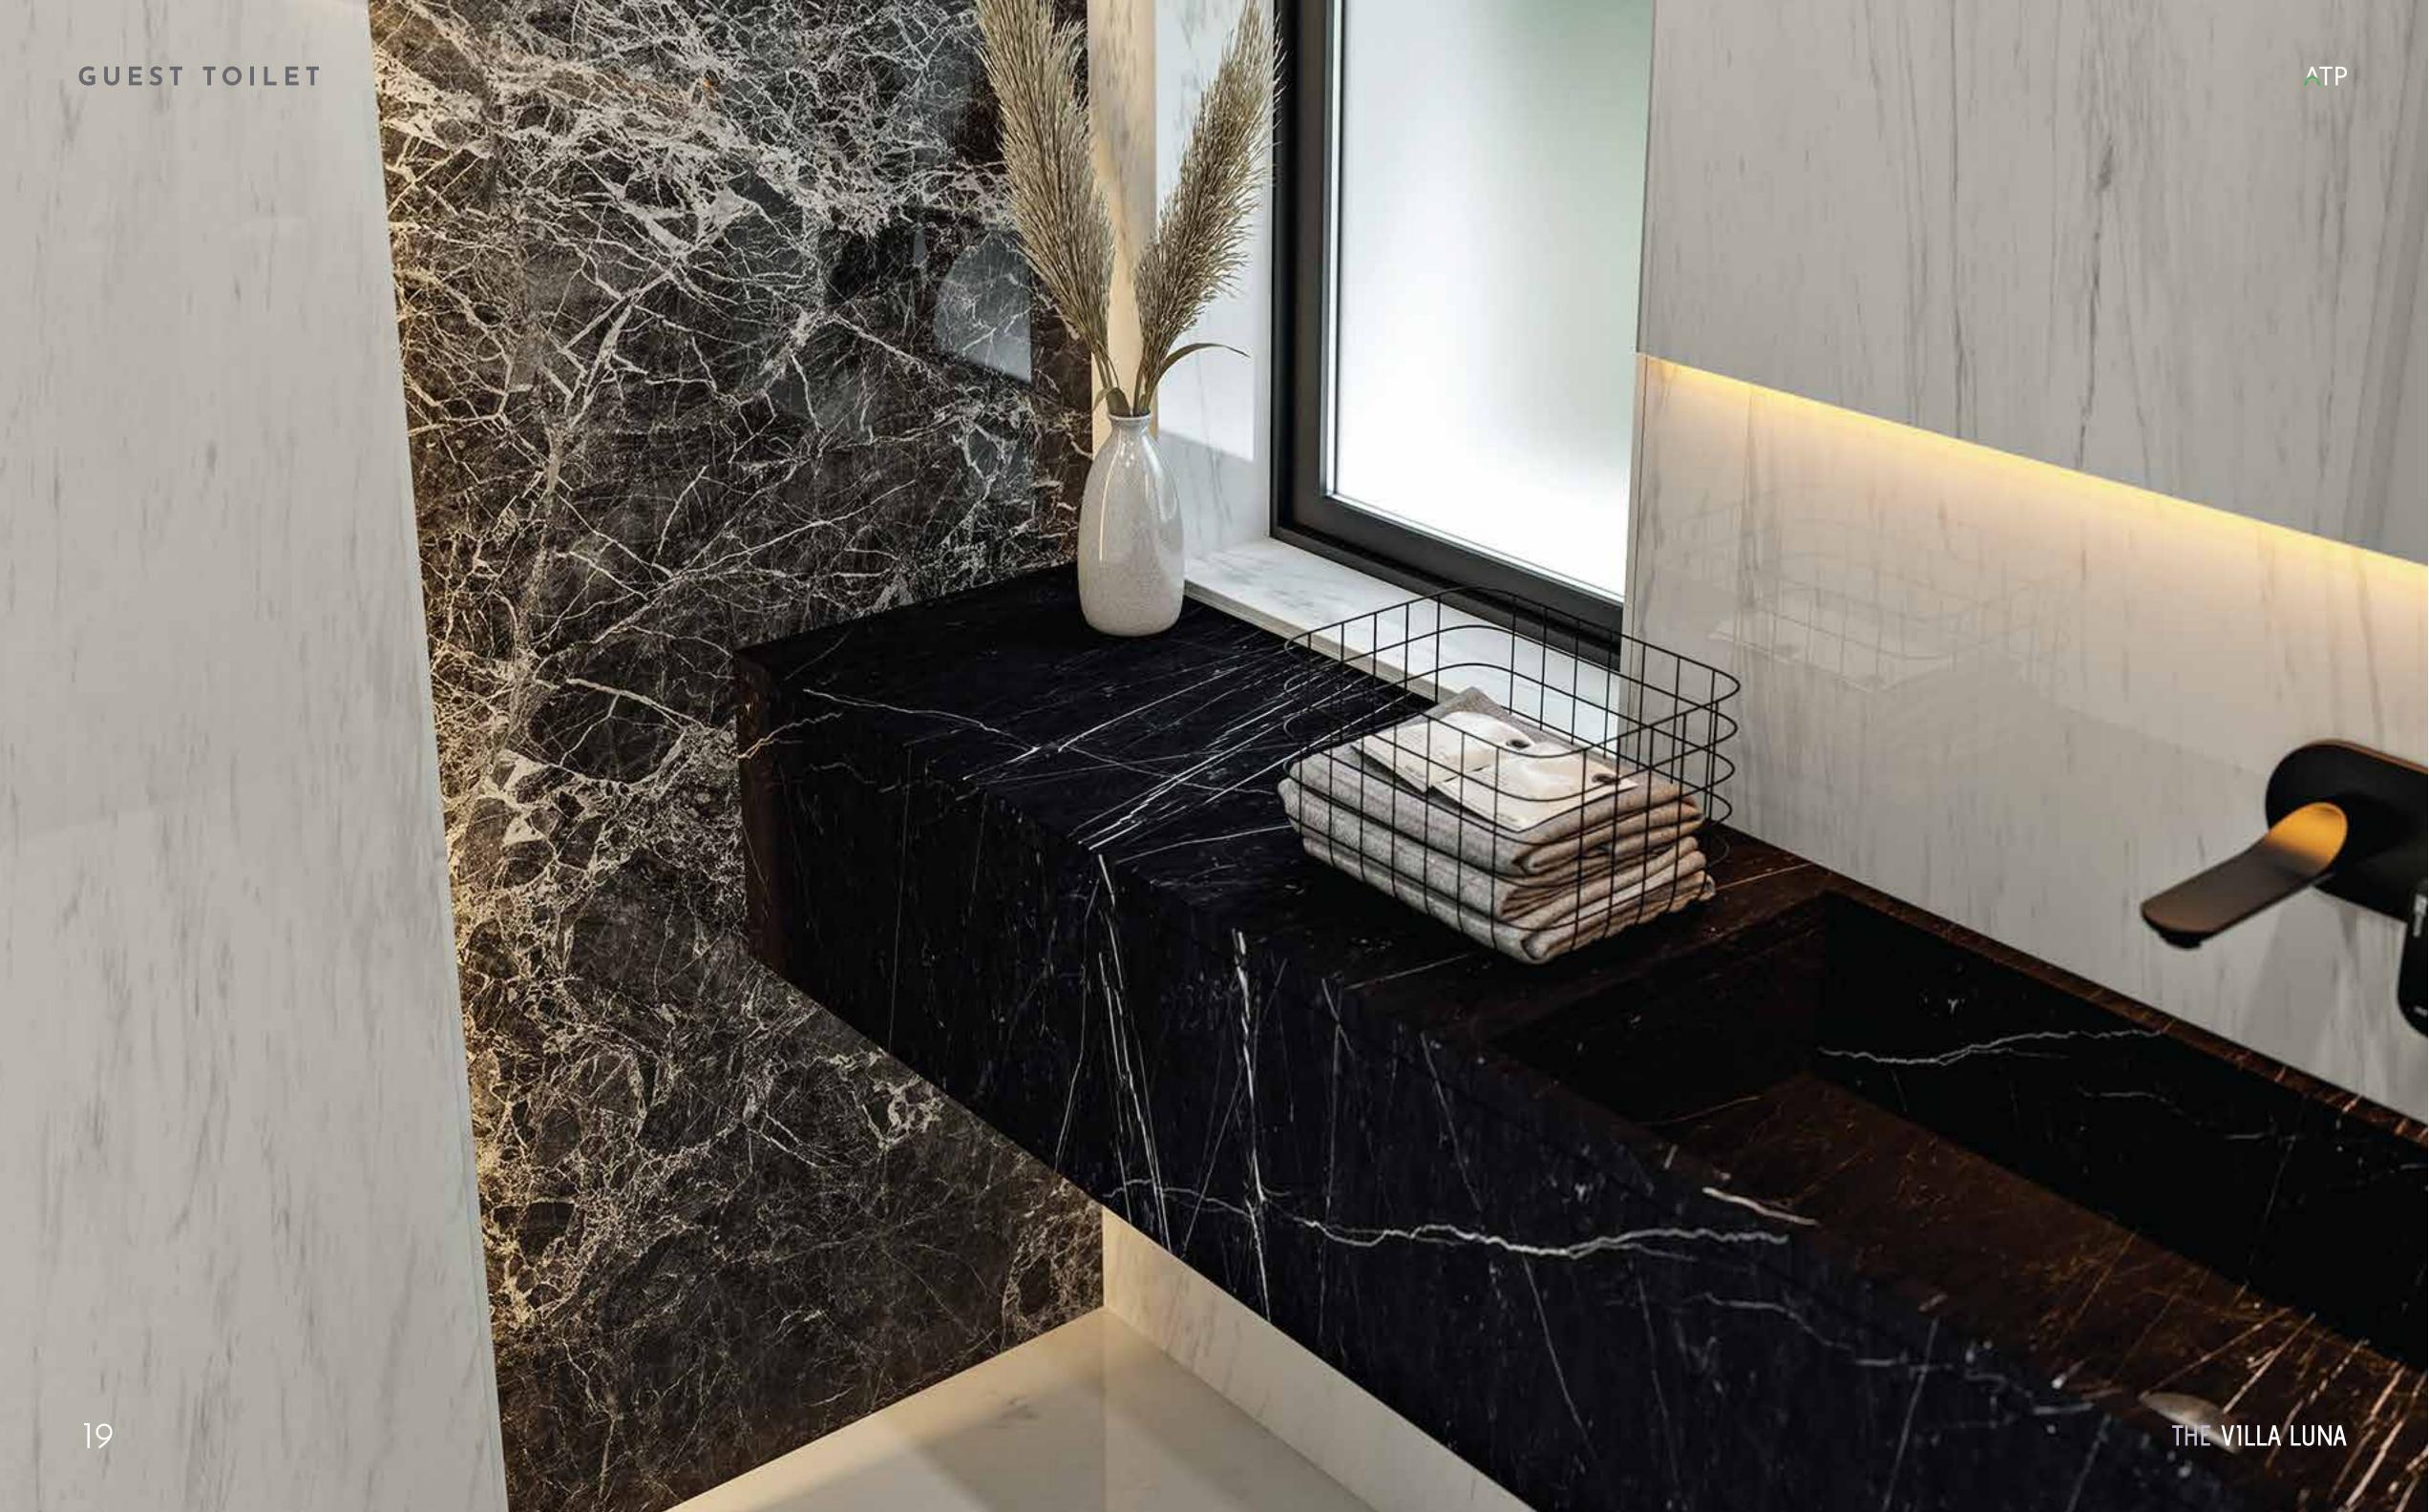

#### GROUND FLOOR

Entrance hall, large living room with water vapor fireplace, large dining and kitchen area, guest bathroom, barbeque area, outdoor sitting area, saltwater heated swimming pool12 x 5 m and fountain.

#### INTERIOR AREAS

The villa features real marble floors throughout the property, a large water vapor fireplace in the living room, water wall in the entrance hall and suspended ceilings in designer-painted plasterboards. All areas feature recessed and concealed LED lighting fittings and stylish modern chandeliers from the top designer brands. All bedrooms have real wood-engineered parquet floors; interior solid core doors are made for the best sound insulation; interior walls are painted with designer paints hand-selected by the interior designer.