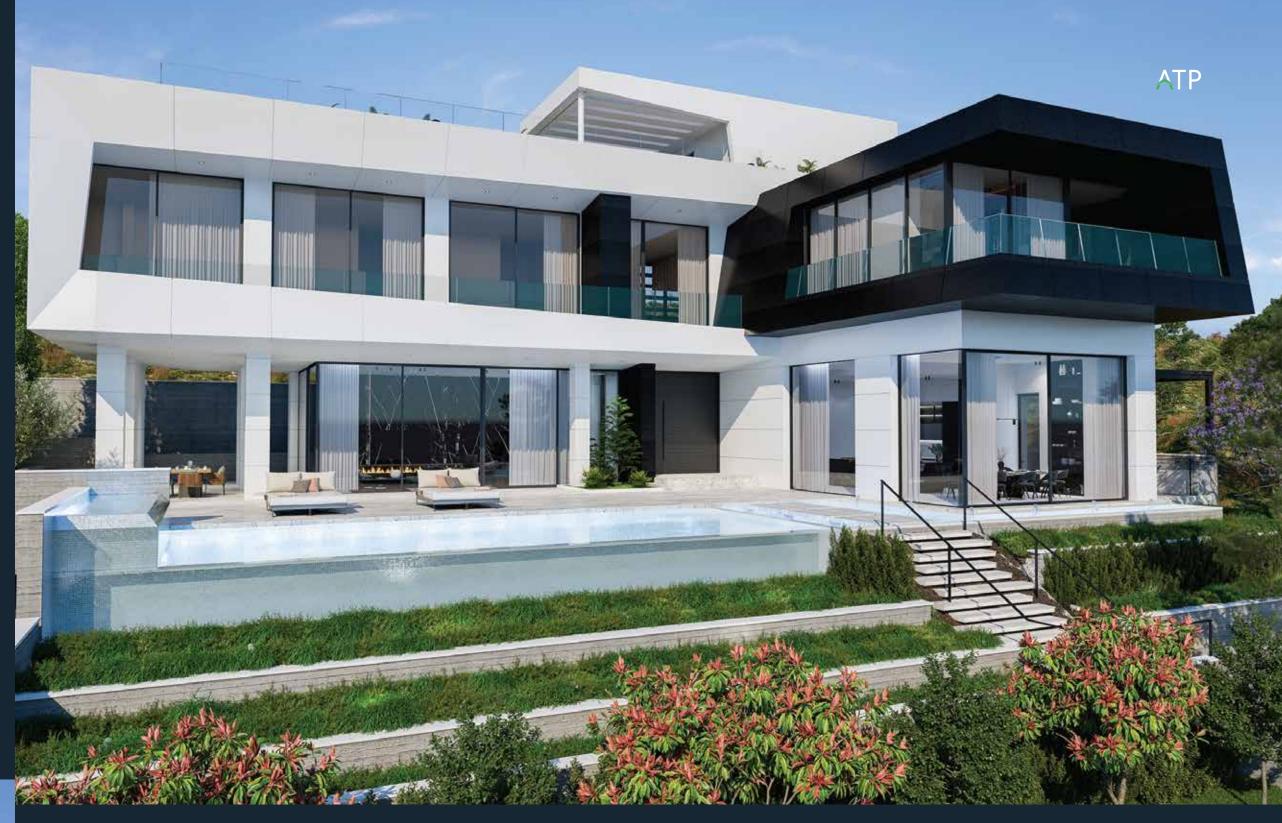

#### EXTERIOR

Magnificently set on a large plot, offering manicured Mediterranean gardens and a large swimming pool, the villa has been built with top-quality materials.

Δ

Strong attention to detail to guarantee the ultimate comfort

Ultramodern building facade and materials

#### GROUND FLOOR

Entrance hall, large living room with water vapor fireplace, large dining and kitchen area, guest bathroom, barbeque area, outdoor sitting area, saltwater heated swimming pool12 x 5 m and fountain.