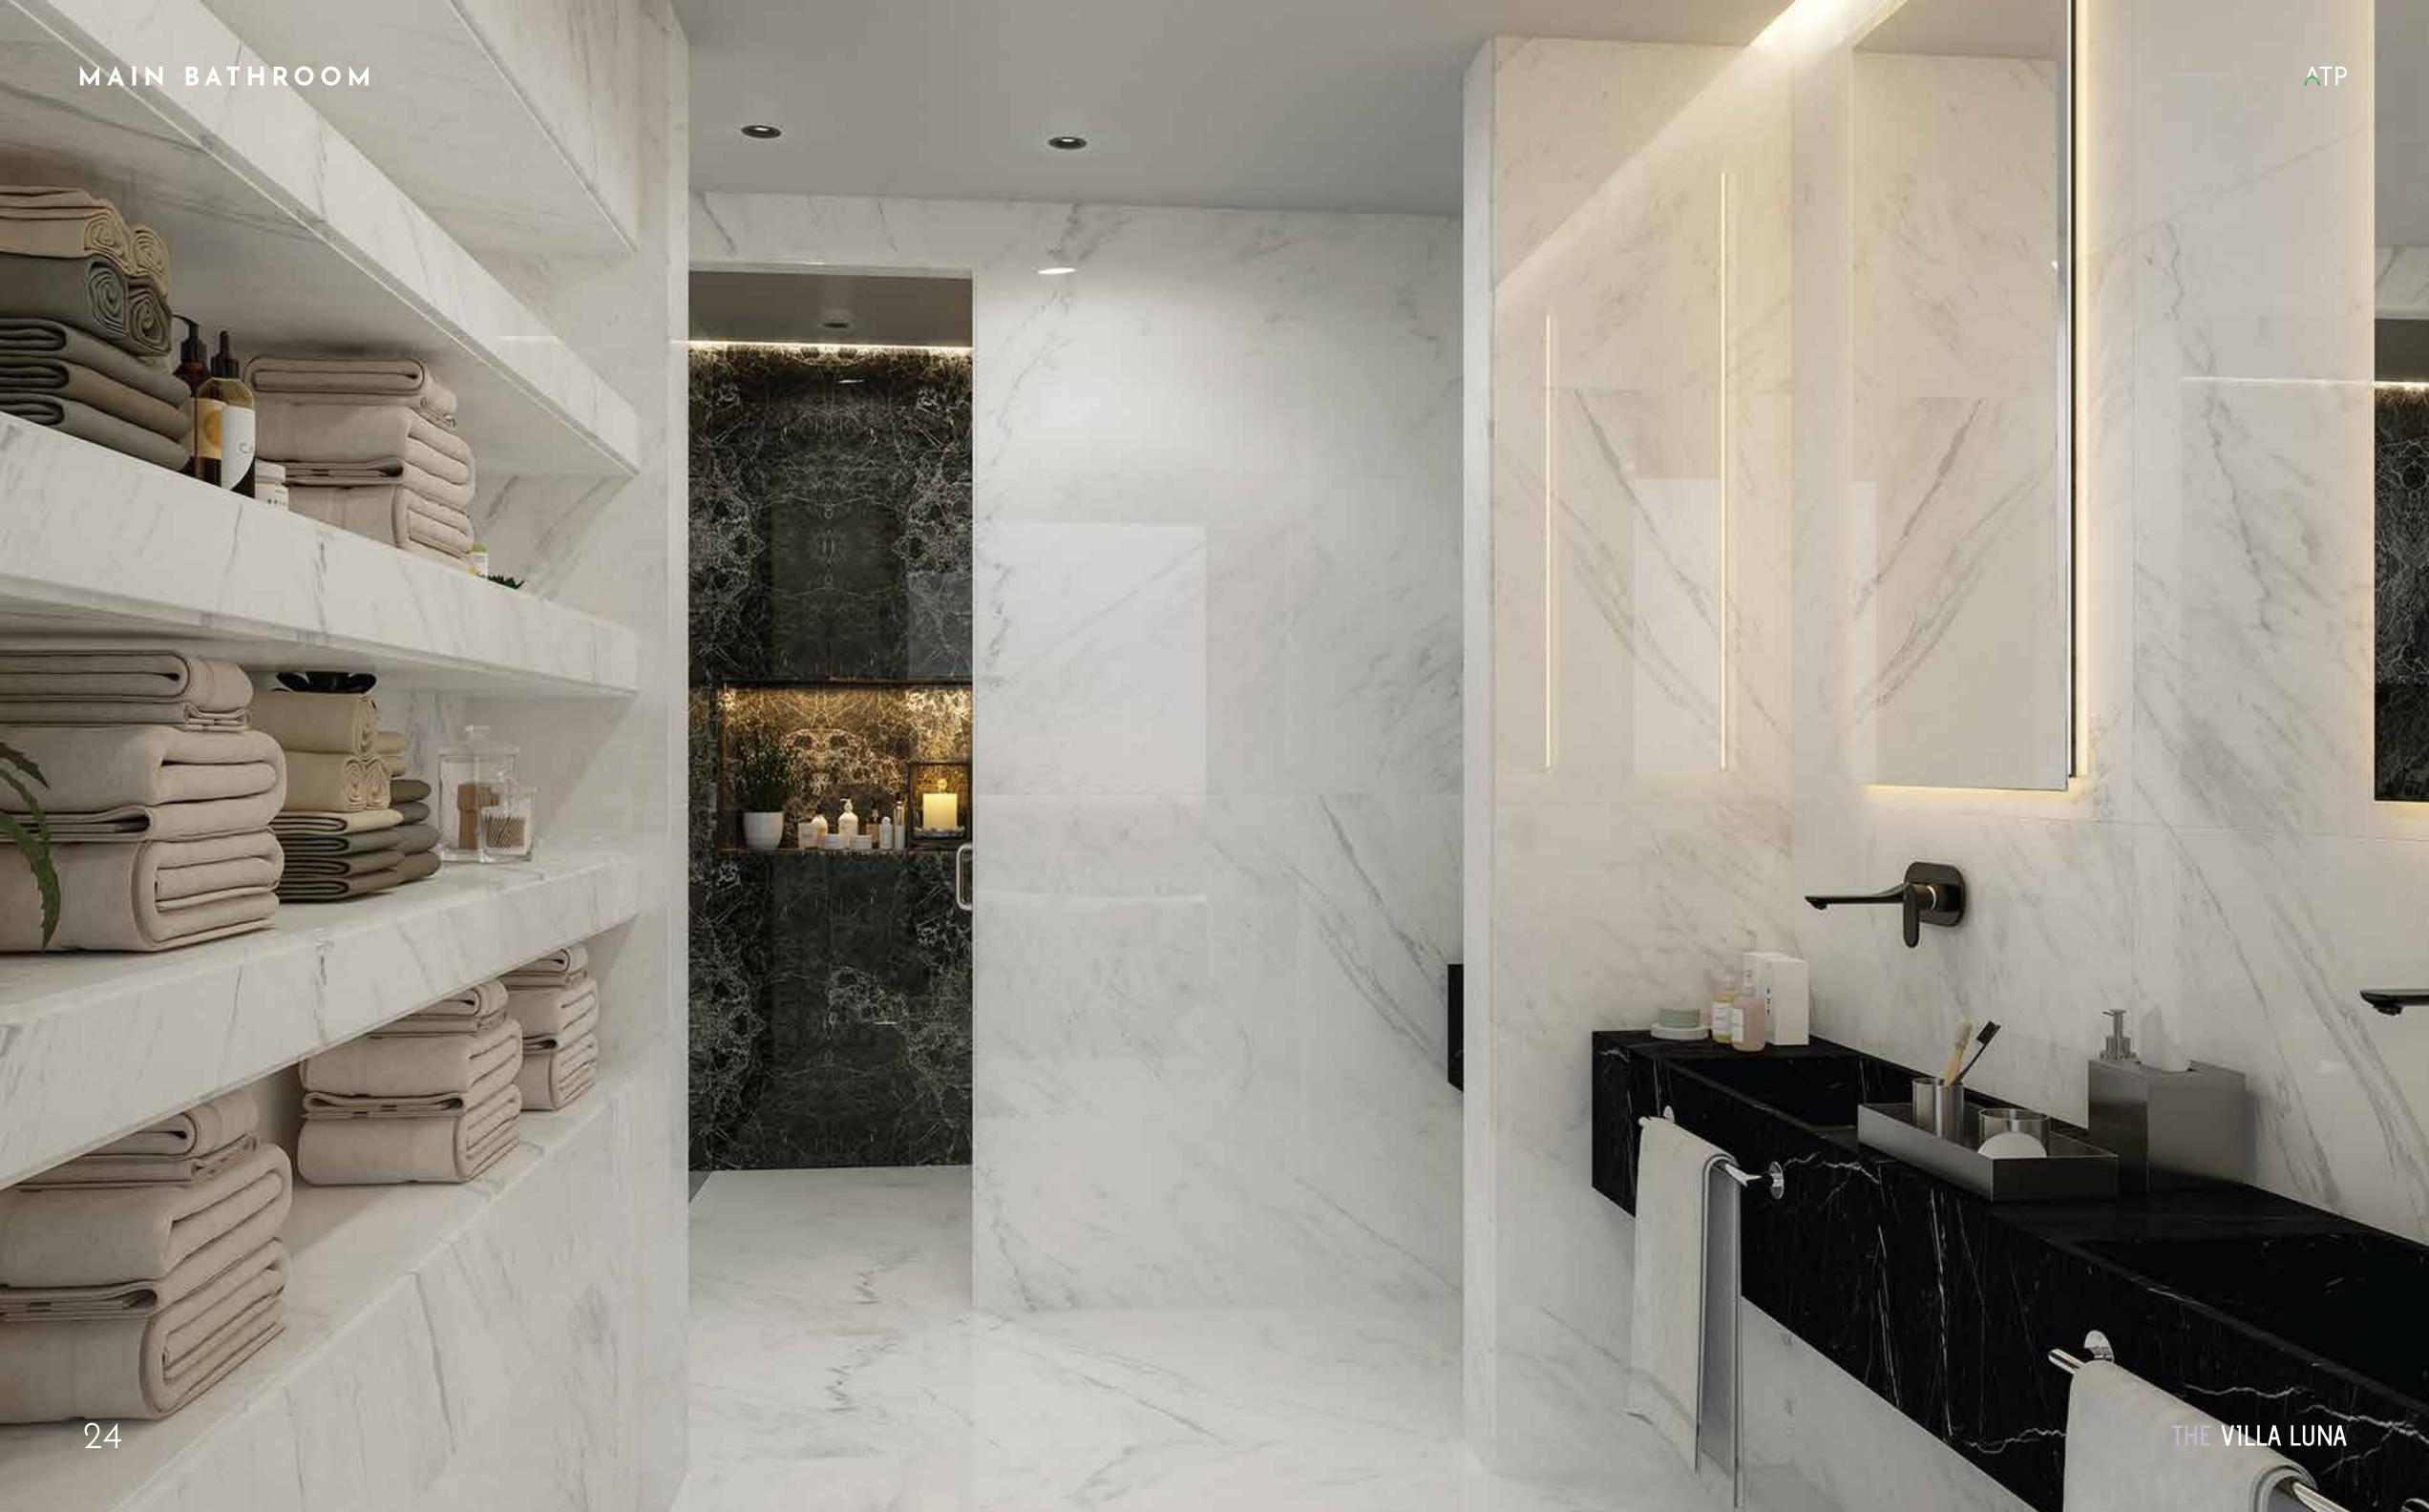

#### INTERIOR

Constructed over three levels, all accessible through a private lift, Villa Luna has been carefully designed to offer the perfect distribution of space and light. The living area features highceilings, double-size bedrooms with floor-to-ceiling windows, a modern kitchen with top of the line appliances, and a state-of-the-art SPA with sauna, hammam, and additional space for entertainment. Villa Luna is one of the most attractive estates in Limassol, offering an impressive fusion of style and sophistication to answer the demand of the most discerning buyer.

#### 1ST FLOOR

Spacious master bedroom with en-suite bathrooms and walk-in closet, 3 large bedrooms with en-suite bathrooms, sitting area and office.