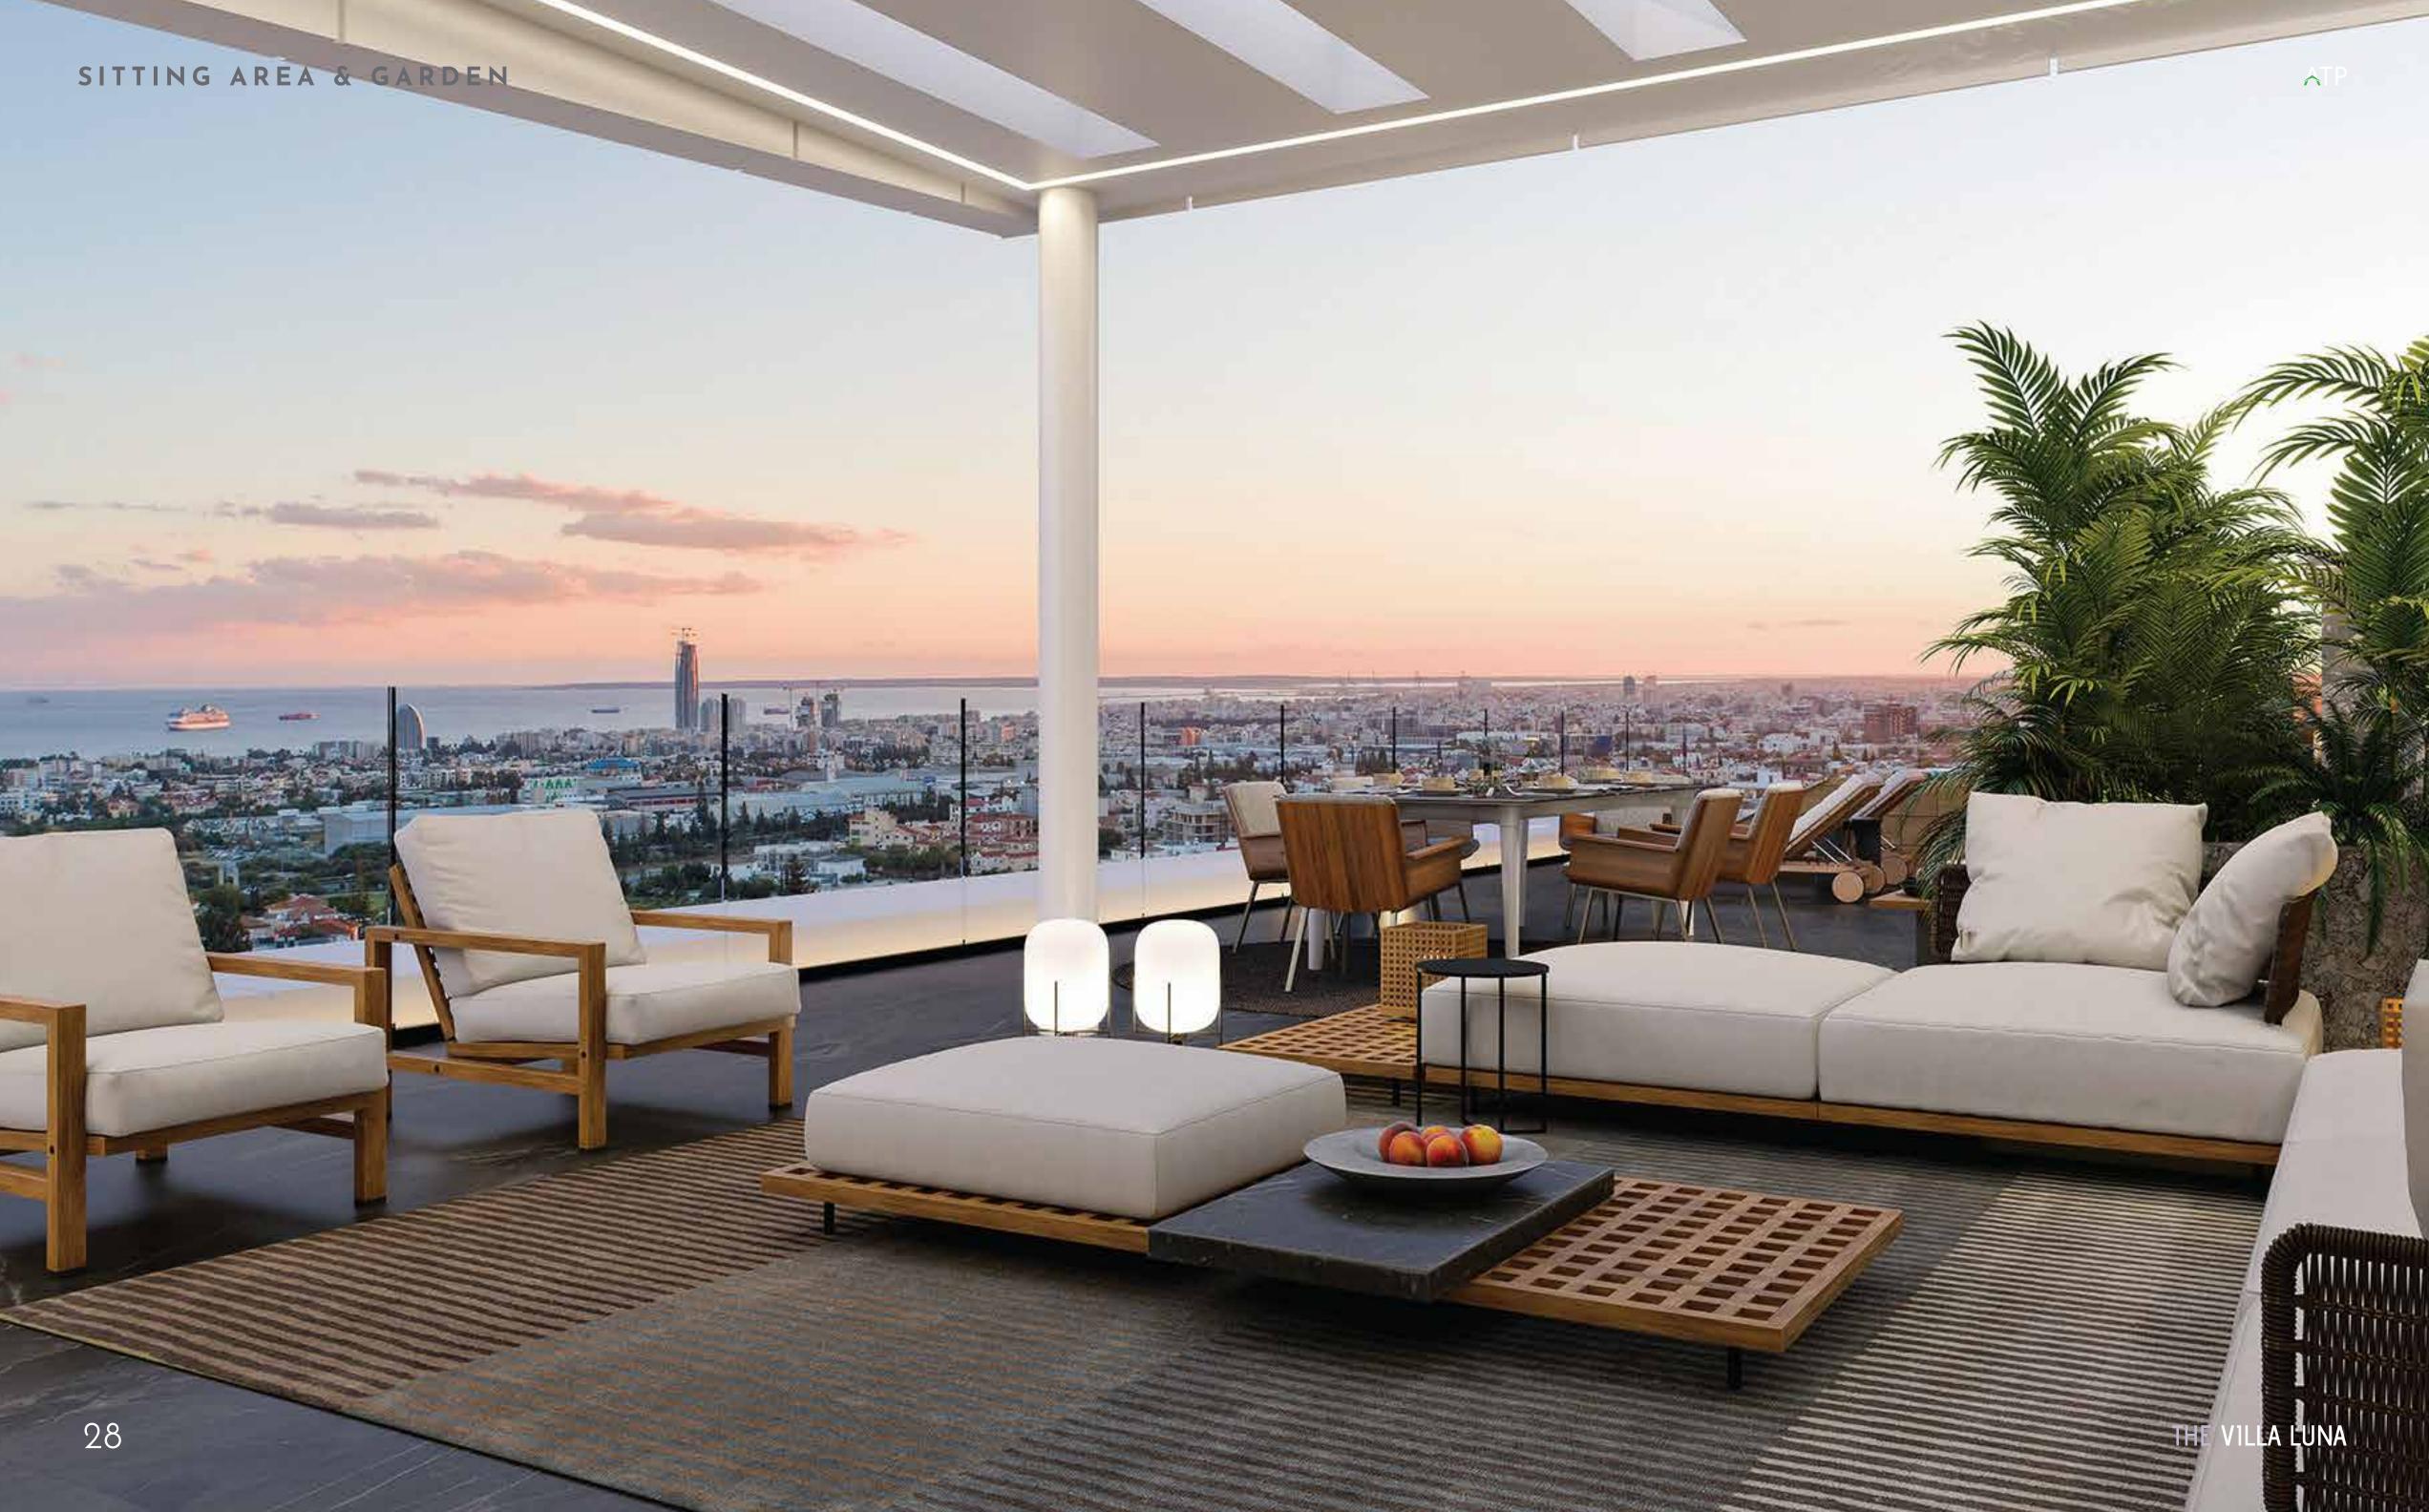

# ROOF GARDEN

Large sitting area, garden, jacuzzi for 6 persons, san beds area, barbeque, bathroom.