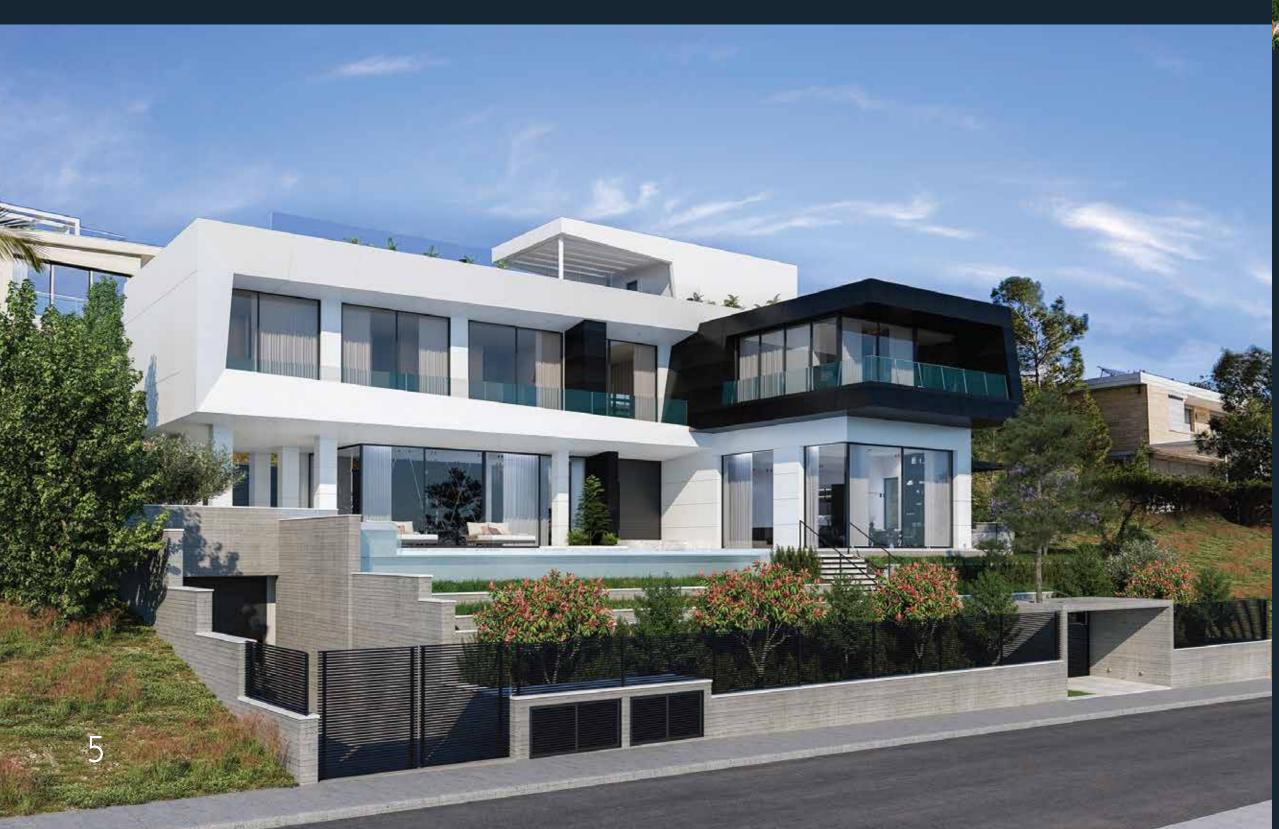

#### EXTERIOR

Magnificently set on a large plot, offering manicured Mediterranean gardens and a large swimming pool, the villa has been built with top-quality materials.

Δ

Strong attention to detail to guarantee the ultimate comfort

Ultramodern building facade and materials

#### INTERIOR

Constructed over three levels, all accessible through a private lift, Villa Luna has been carefully designed to offer the perfect distribution of space and light. The living area features highceilings, double-size bedrooms with floor-to-ceiling windows, a modern kitchen with top of the line appliances, and a state-of-the-art SPA with sauna, hammam, and additional space for entertainment. Villa Luna is one of the most attractive estates in Limassol, offering an impressive fusion of style and sophistication to answer the demand of the most discerning buyer.