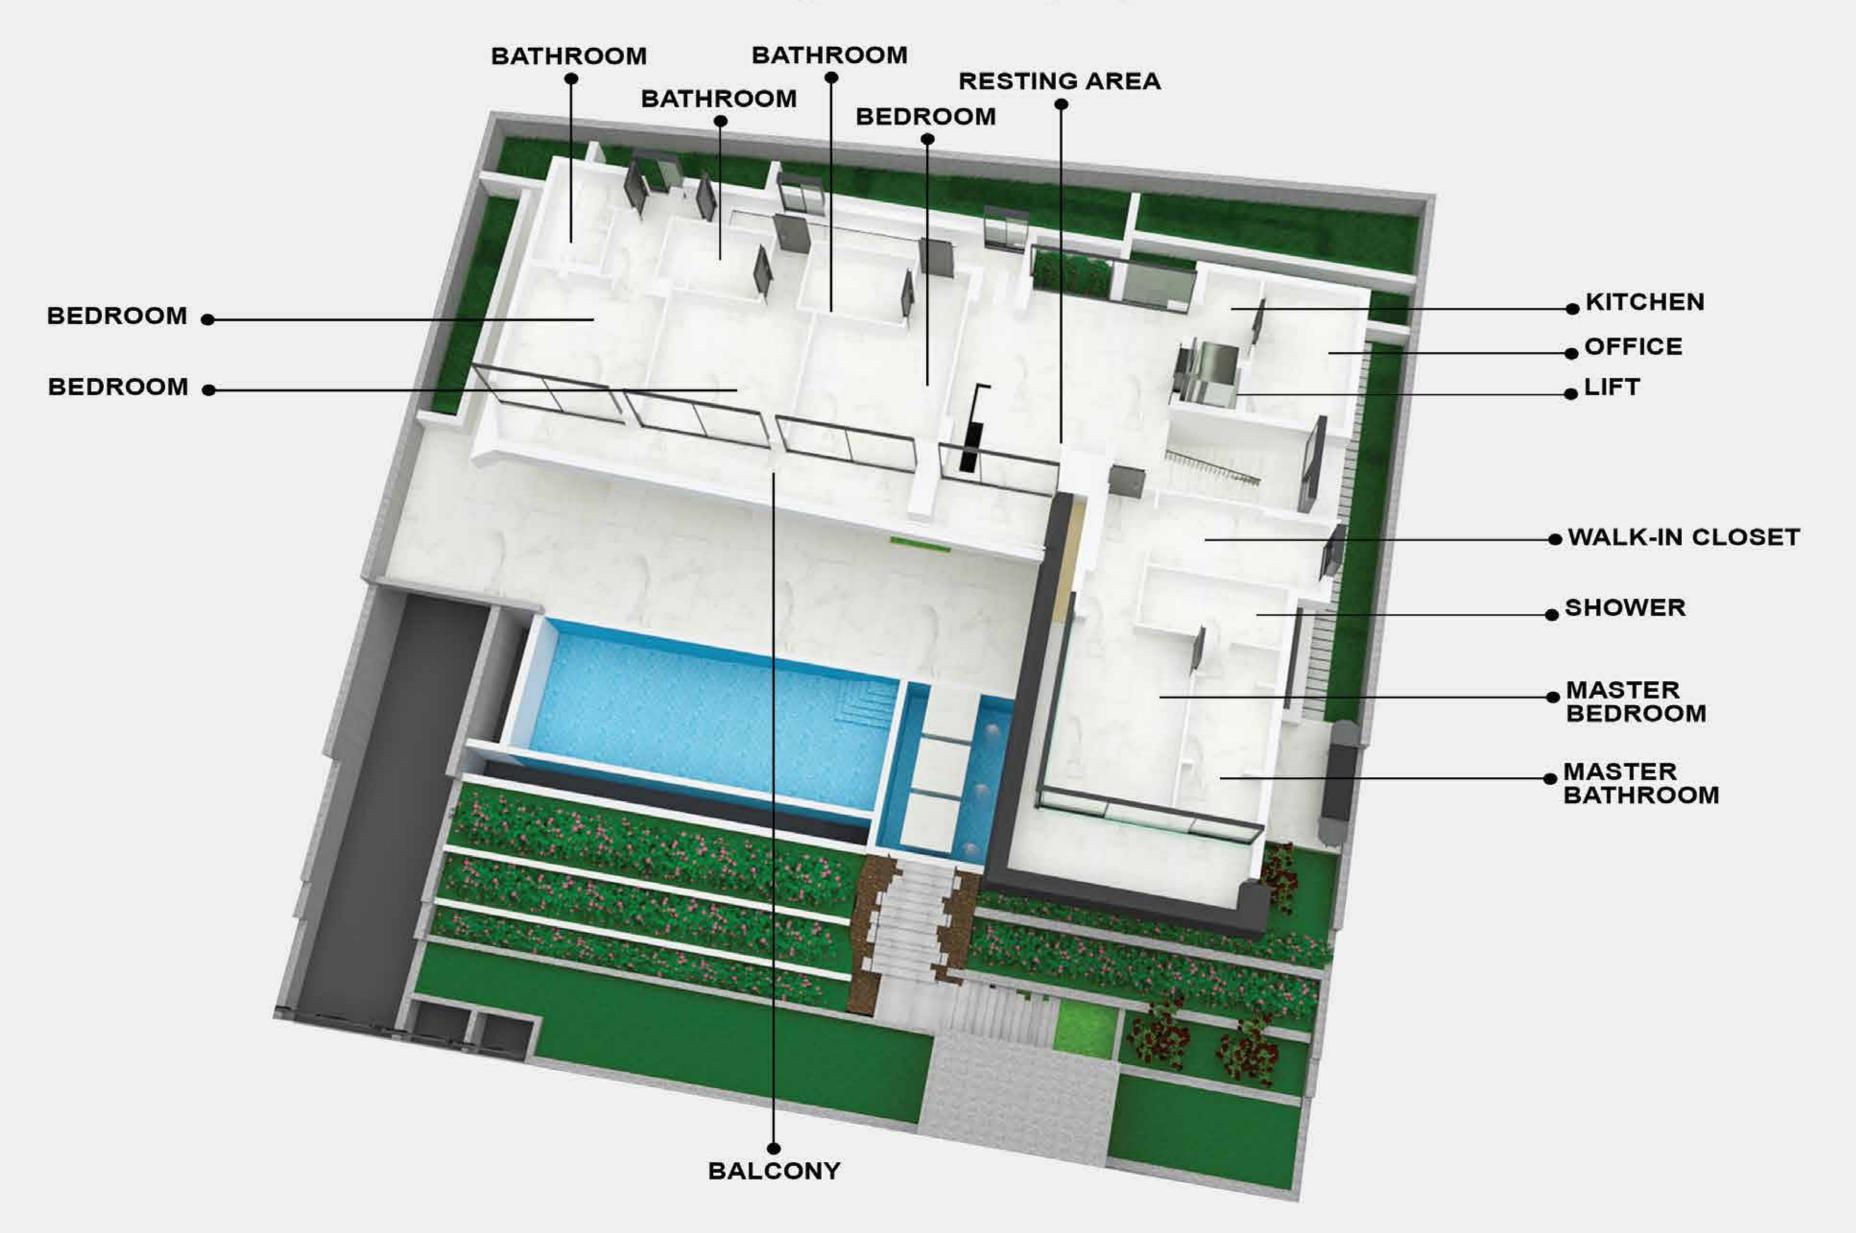

# UNDERGROUND FLOOR

One bedroom with en-suite bathroom, wine cellar, large gym, cinema/game room, sauna, hamam, bathroom, laundry room, swimming pool equipment room, mechanical equipment room, two storage rooms, garage with parking space for 4 cars.

#### GROUND FLOOR

Entrance hall, large living room with water vapor fireplace, large dining and kitchen area, guest bathroom, barbeque area, outdoor sitting area, saltwater heated swimming pool12 x 5 m and fountain.

#### 1ST FLOOR

Spacious master bedroom with en-suite bathrooms and walk-in closet, 3 large bedrooms with en-suite bathrooms, sitting area and office.