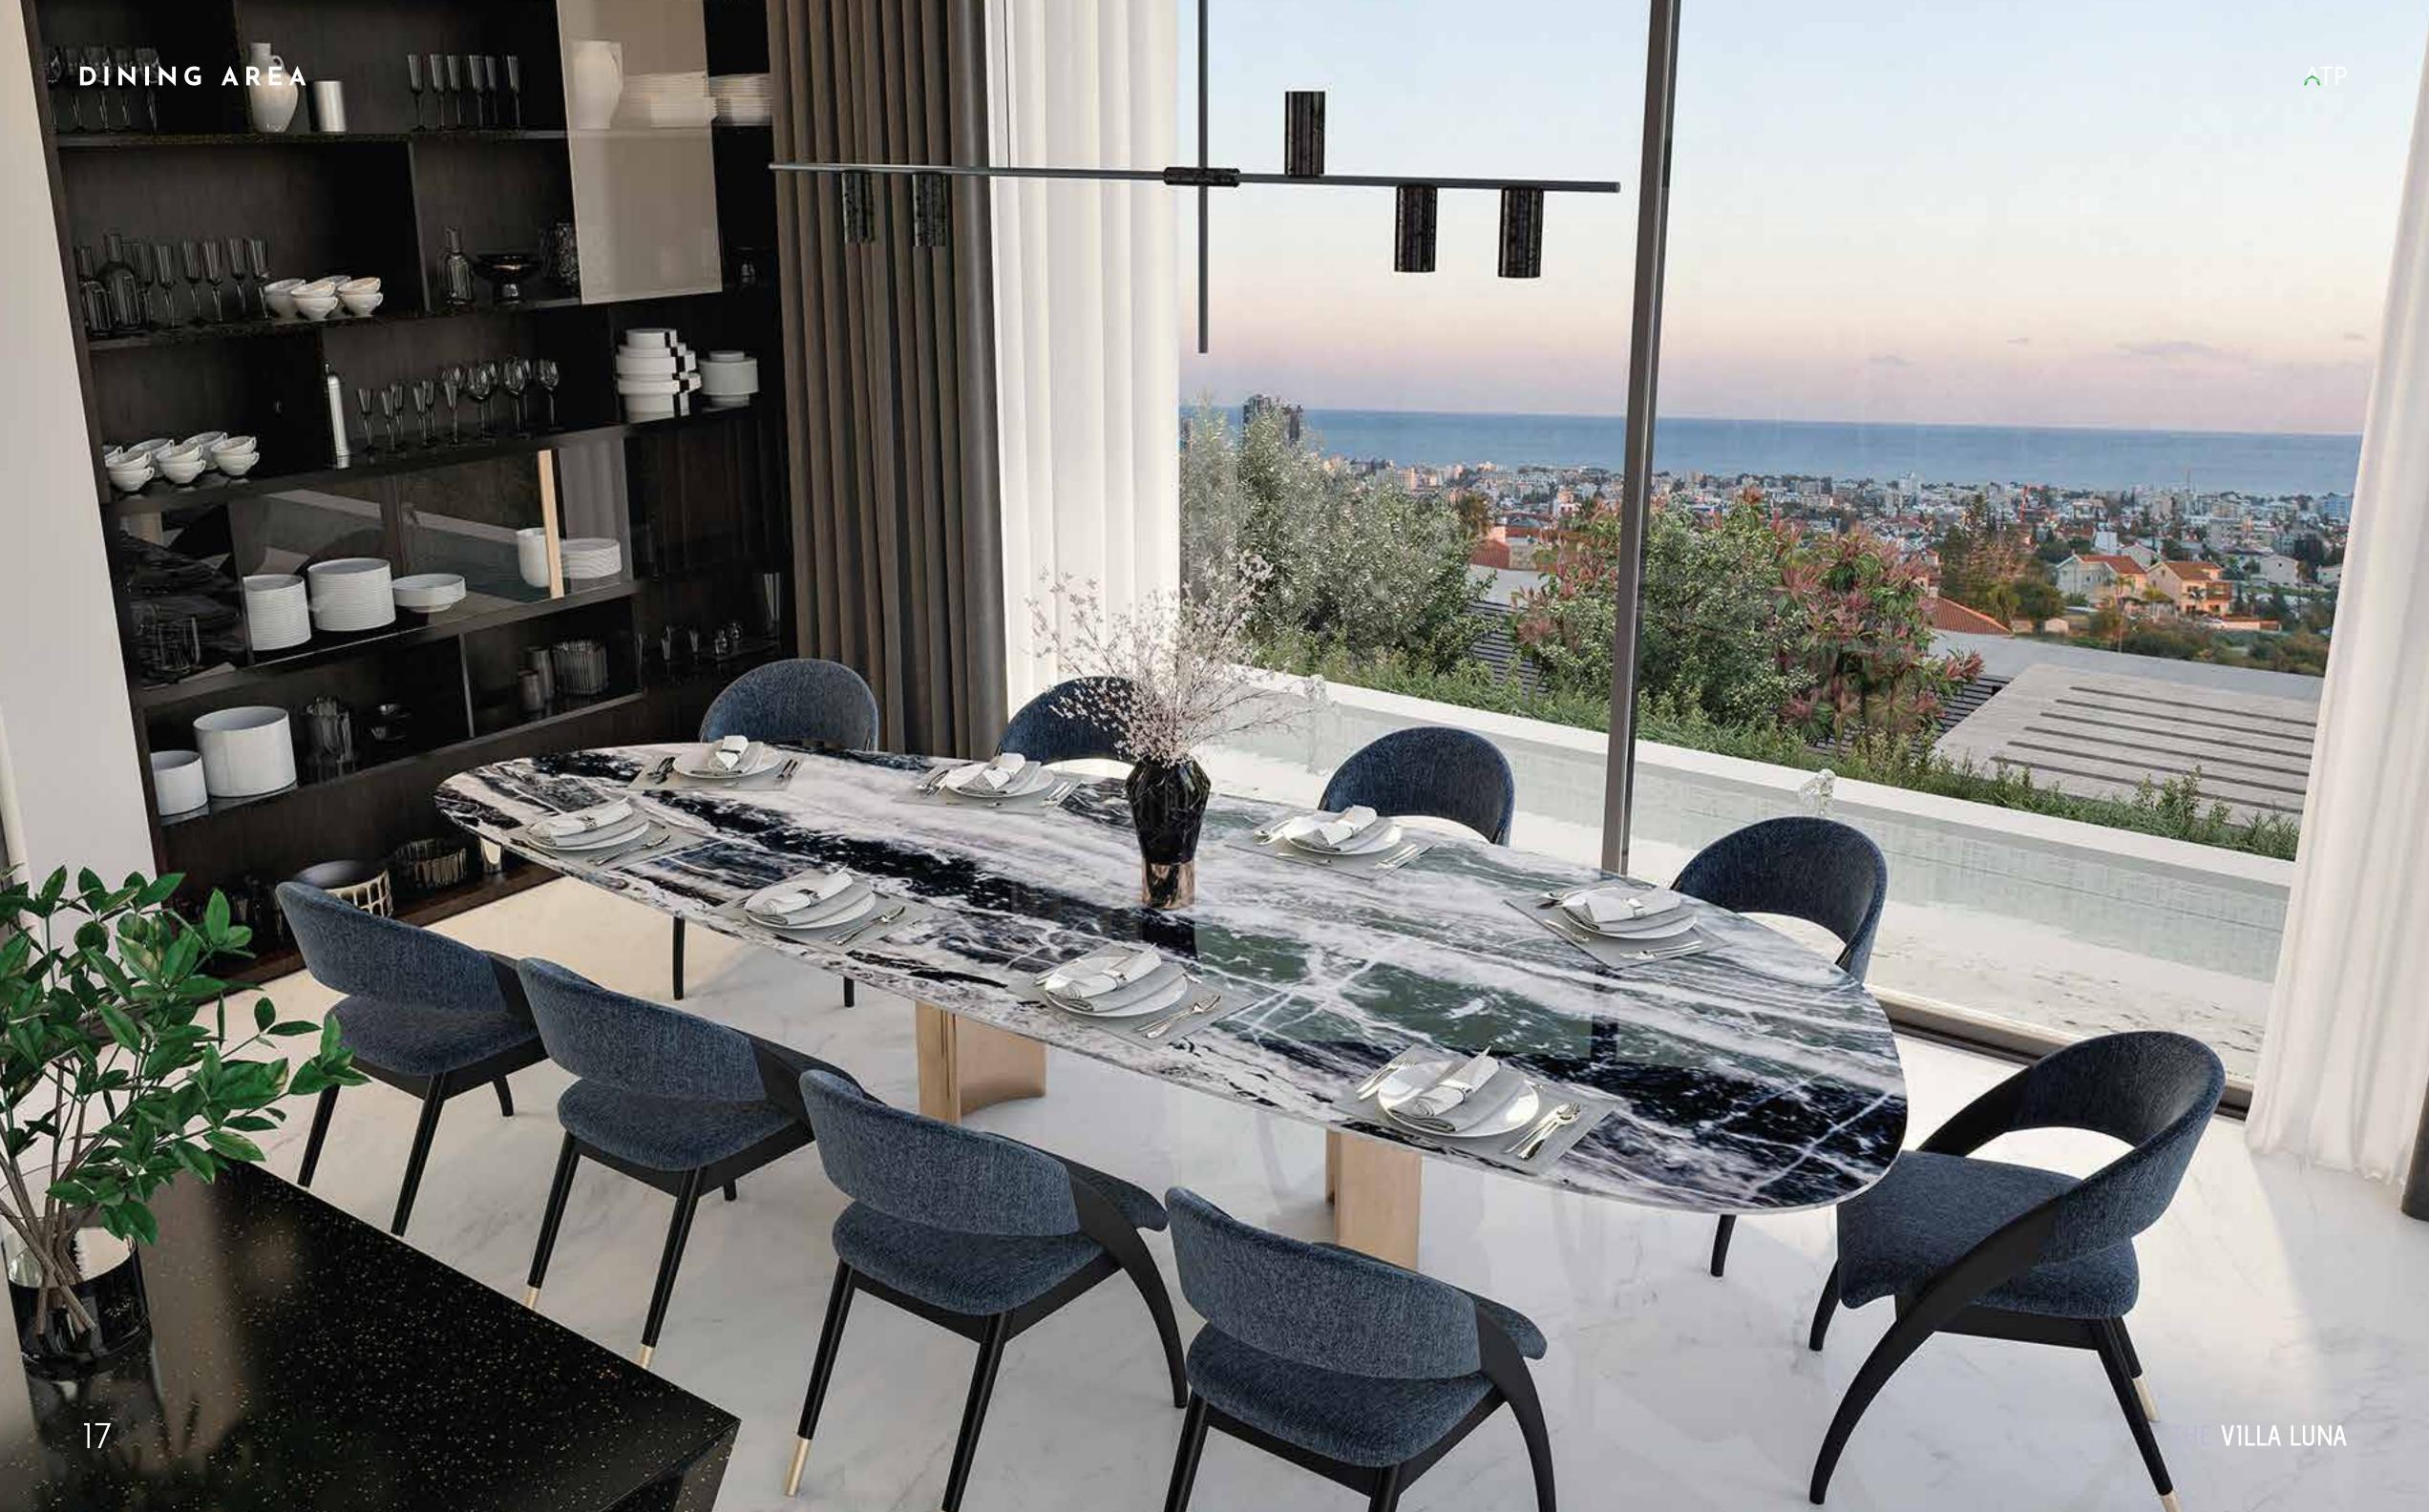

#### INTERIOR

Constructed over three levels, all accessible through a private lift, Villa Luna has been carefully designed to offer the perfect distribution of space and light. The living area features highceilings, double-size bedrooms with floor-to-ceiling windows, a modern kitchen with top of the line appliances, and a state-of-the-art SPA with sauna, hammam, and additional space for entertainment. Villa Luna is one of the most attractive estates in Limassol, offering an impressive fusion of style and sophistication to answer the demand of the most discerning buyer.

#### GROUND FLOOR

Entrance hall, large living room with water vapor fireplace, large dining and kitchen area, guest bathroom, barbeque area, outdoor sitting area, saltwater heated swimming pool12 x 5 m and fountain.