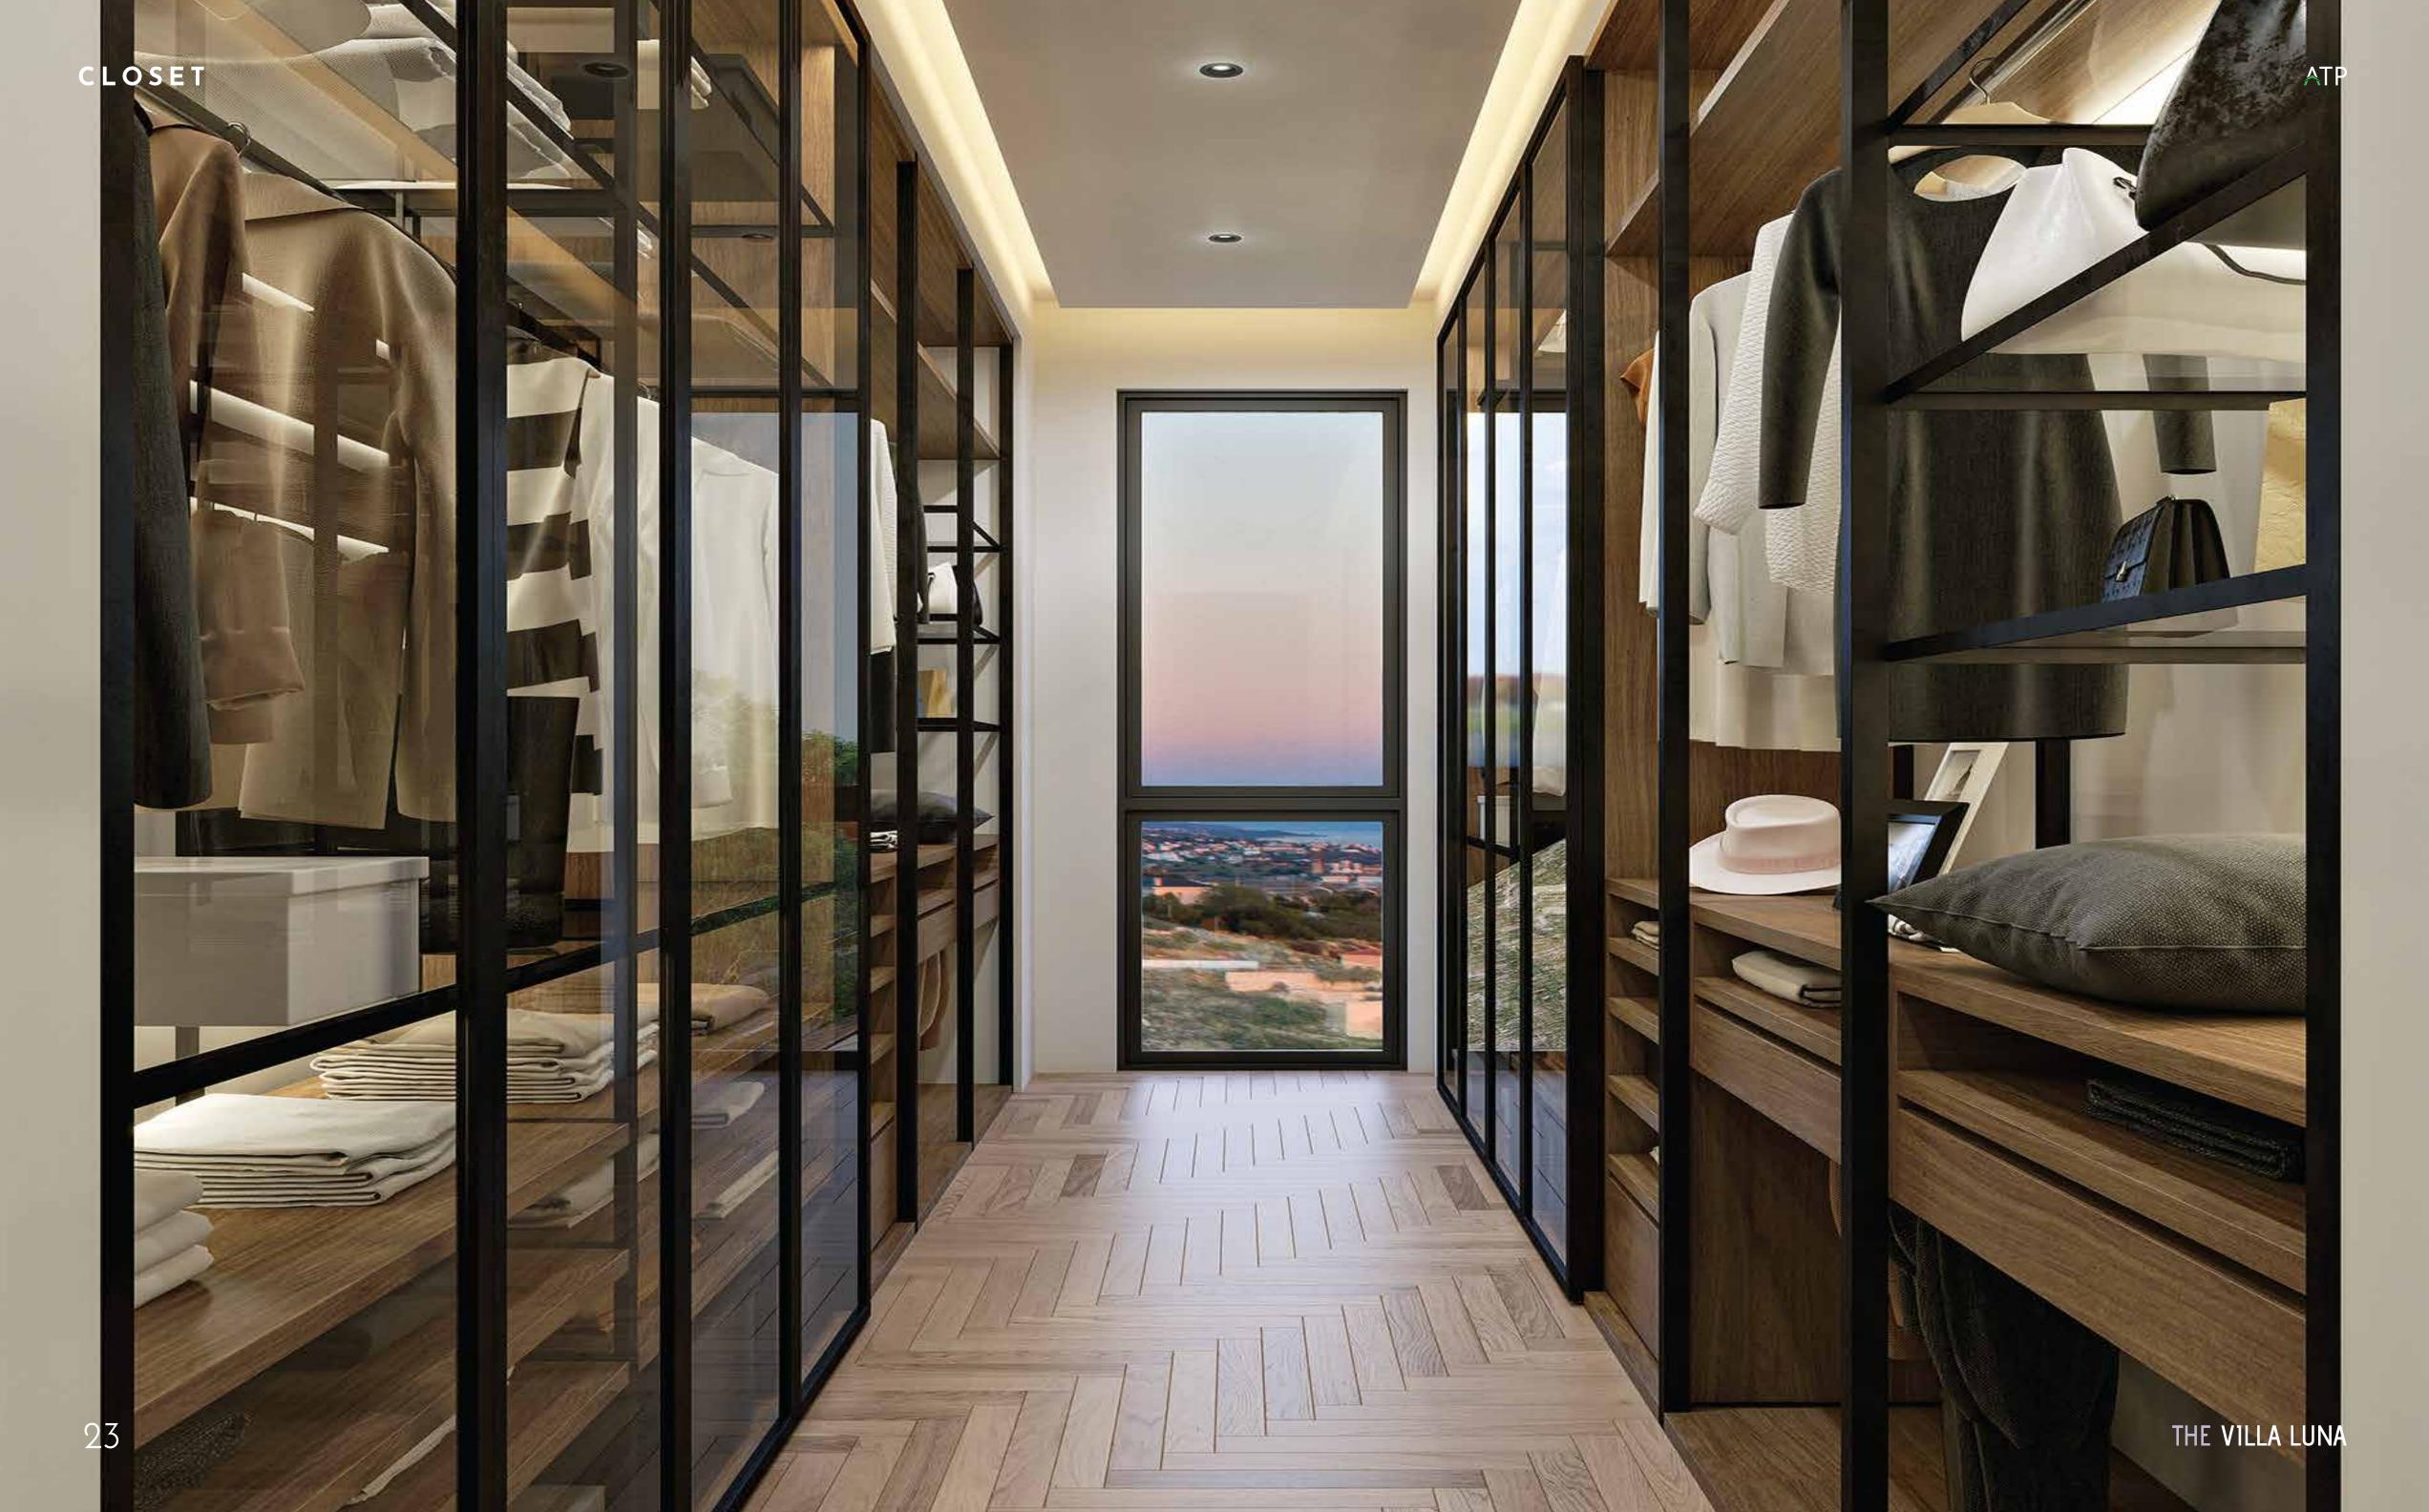

#### INTERIOR

Constructed over three levels, all accessible through a private lift, Villa Luna has been carefully designed to offer the perfect distribution of space and light. The living area features highceilings, double-size bedrooms with floor-to-ceiling windows, a modern kitchen with top of the line appliances, and a state-of-the-art SPA with sauna, hammam, and additional space for entertainment. Villa Luna is one of the most attractive estates in Limassol, offering an impressive fusion of style and sophistication to answer the demand of the most discerning buyer.

#### 1ST FLOOR

Spacious master bedroom with en-suite bathrooms and walk-in closet, 3 large bedrooms with en-suite bathrooms, sitting area and office.