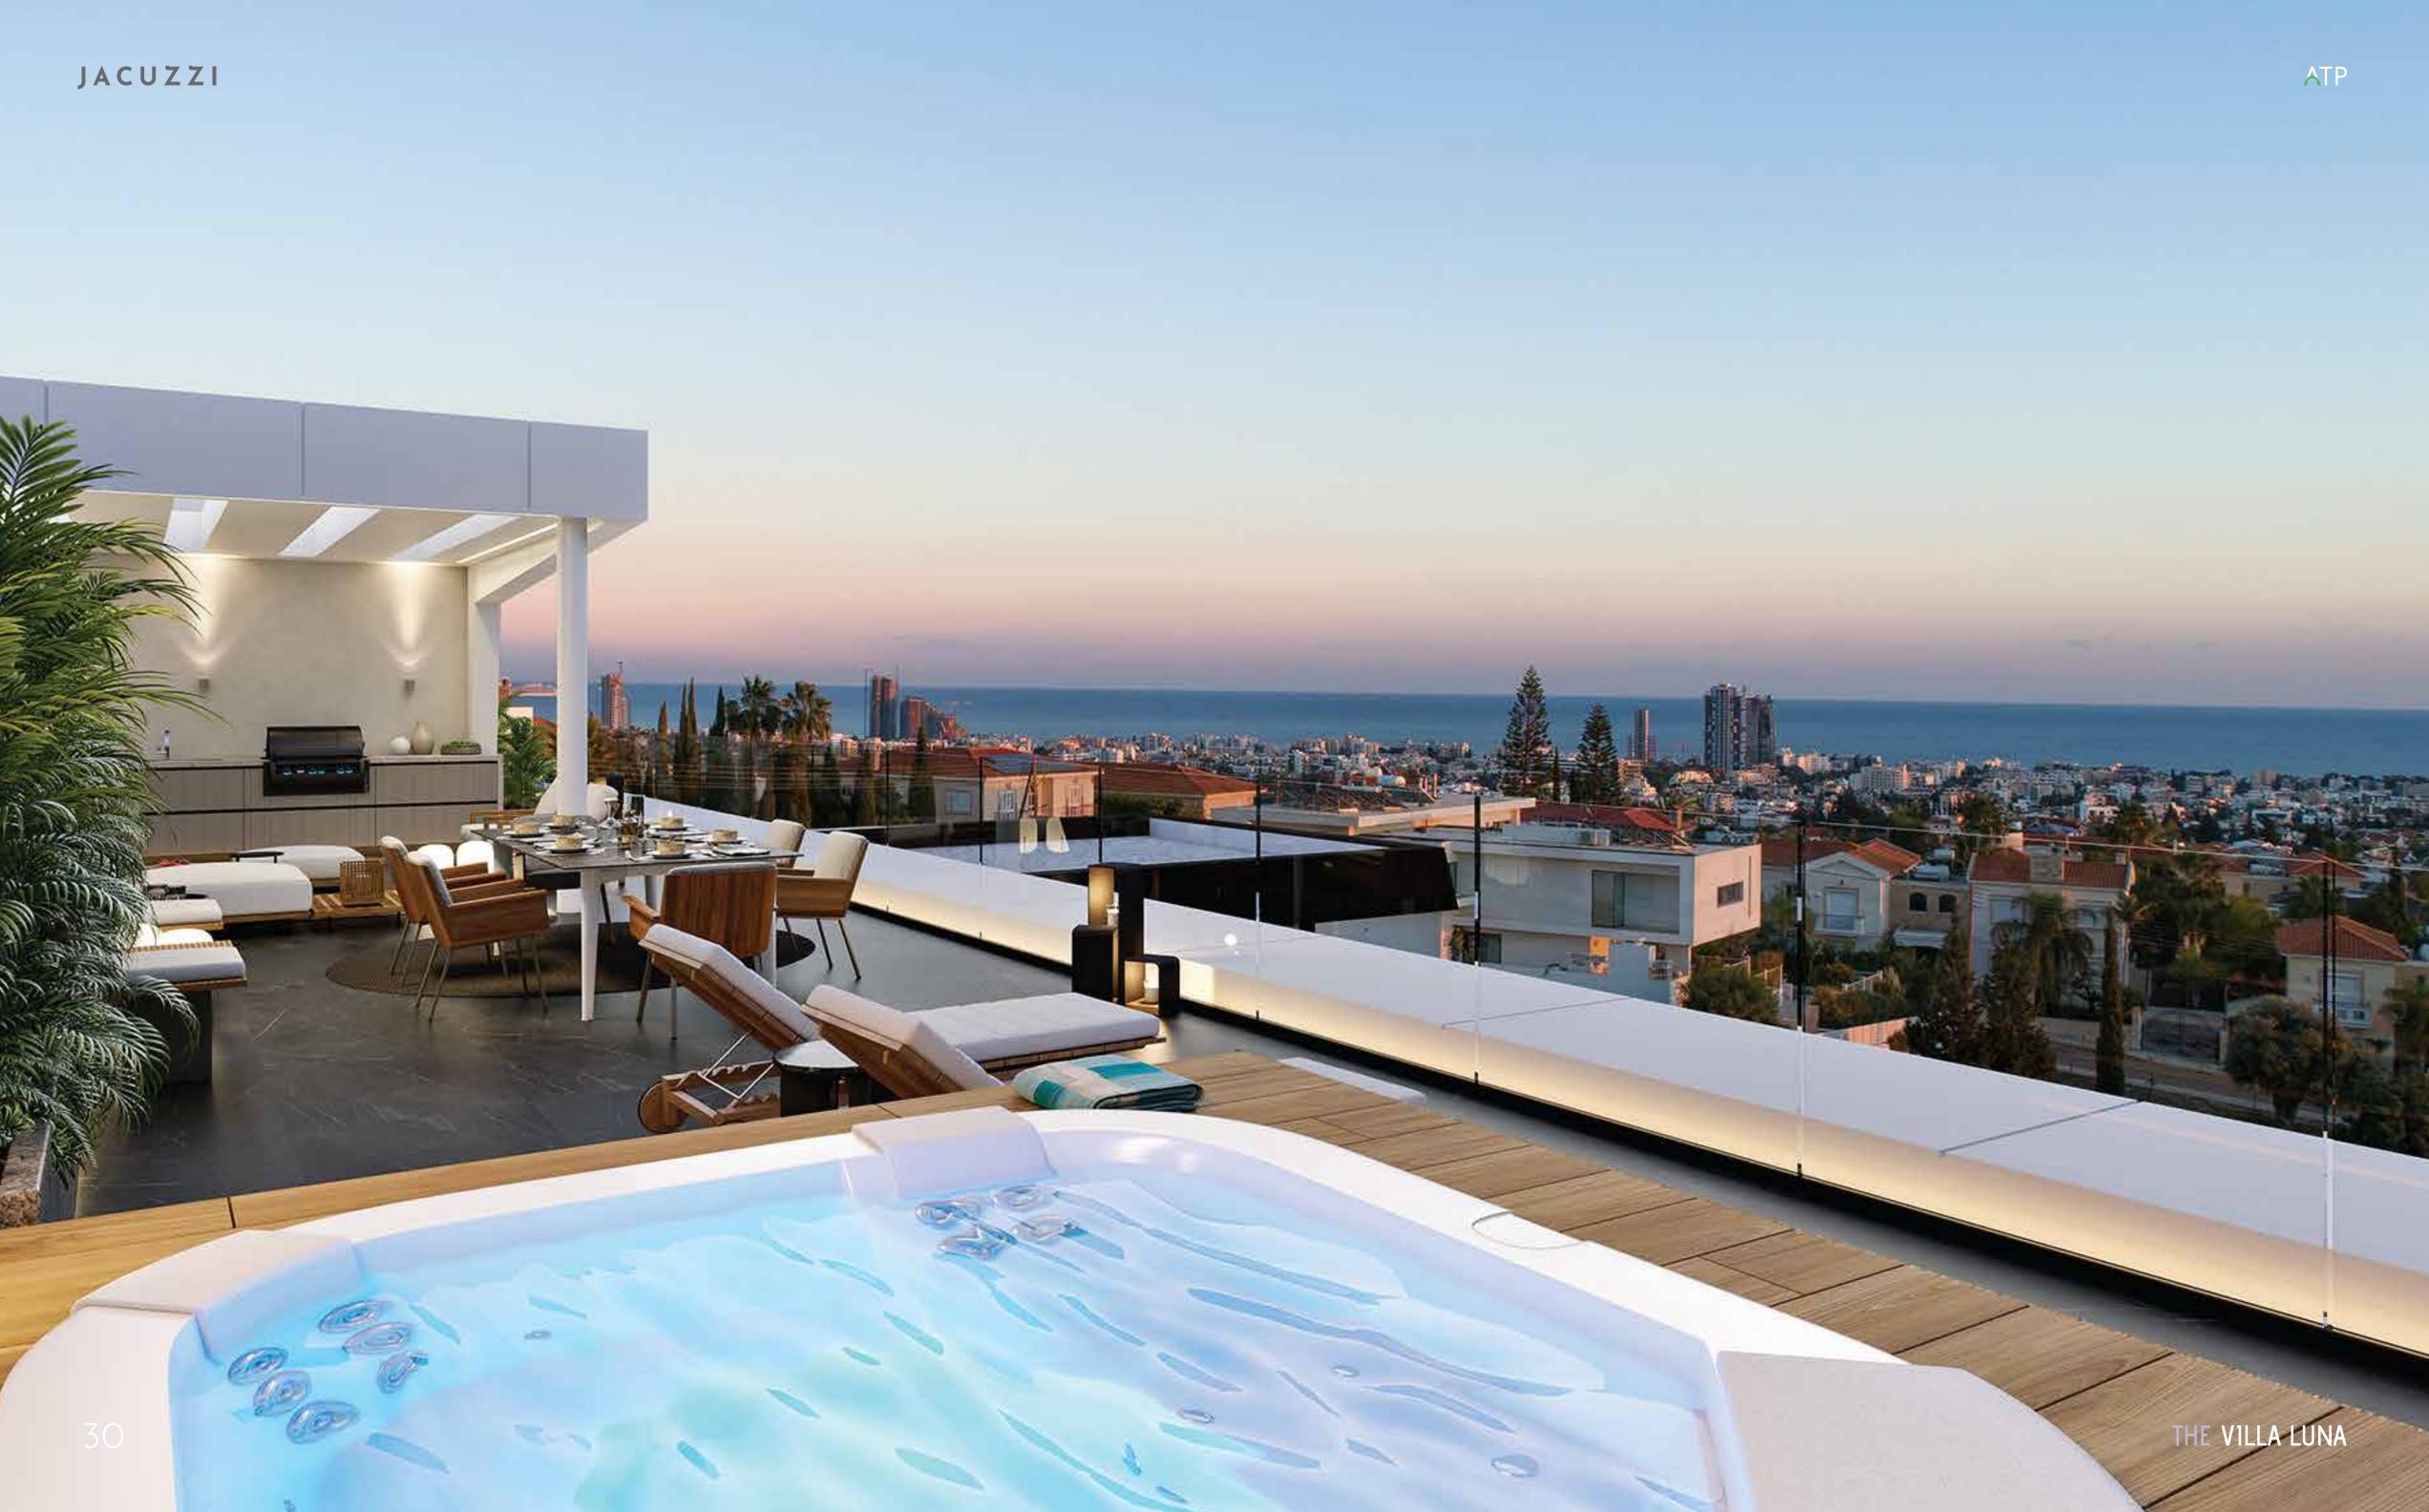

# ROOF GARDEN

Large sitting area, garden, jacuzzi for 6 persons, san beds area, barbeque, bathroom.

# AMENITIES

- Underfloor Water Heating System
- Water filtering and softening system
- Fully equipped gym (Bodytone)
- Climate control in wine cellar
- Wate vapor fireplace in the living room
- Automated Led Lighting System
- Sauna (Klafs) and hamam
- Heated Infinity saltwater Swimming Pool 12 x 5 m
- Professional Outdoor Hot Tub for 6 persons (Hydropool)
- Fully fitted outdoor barbeque