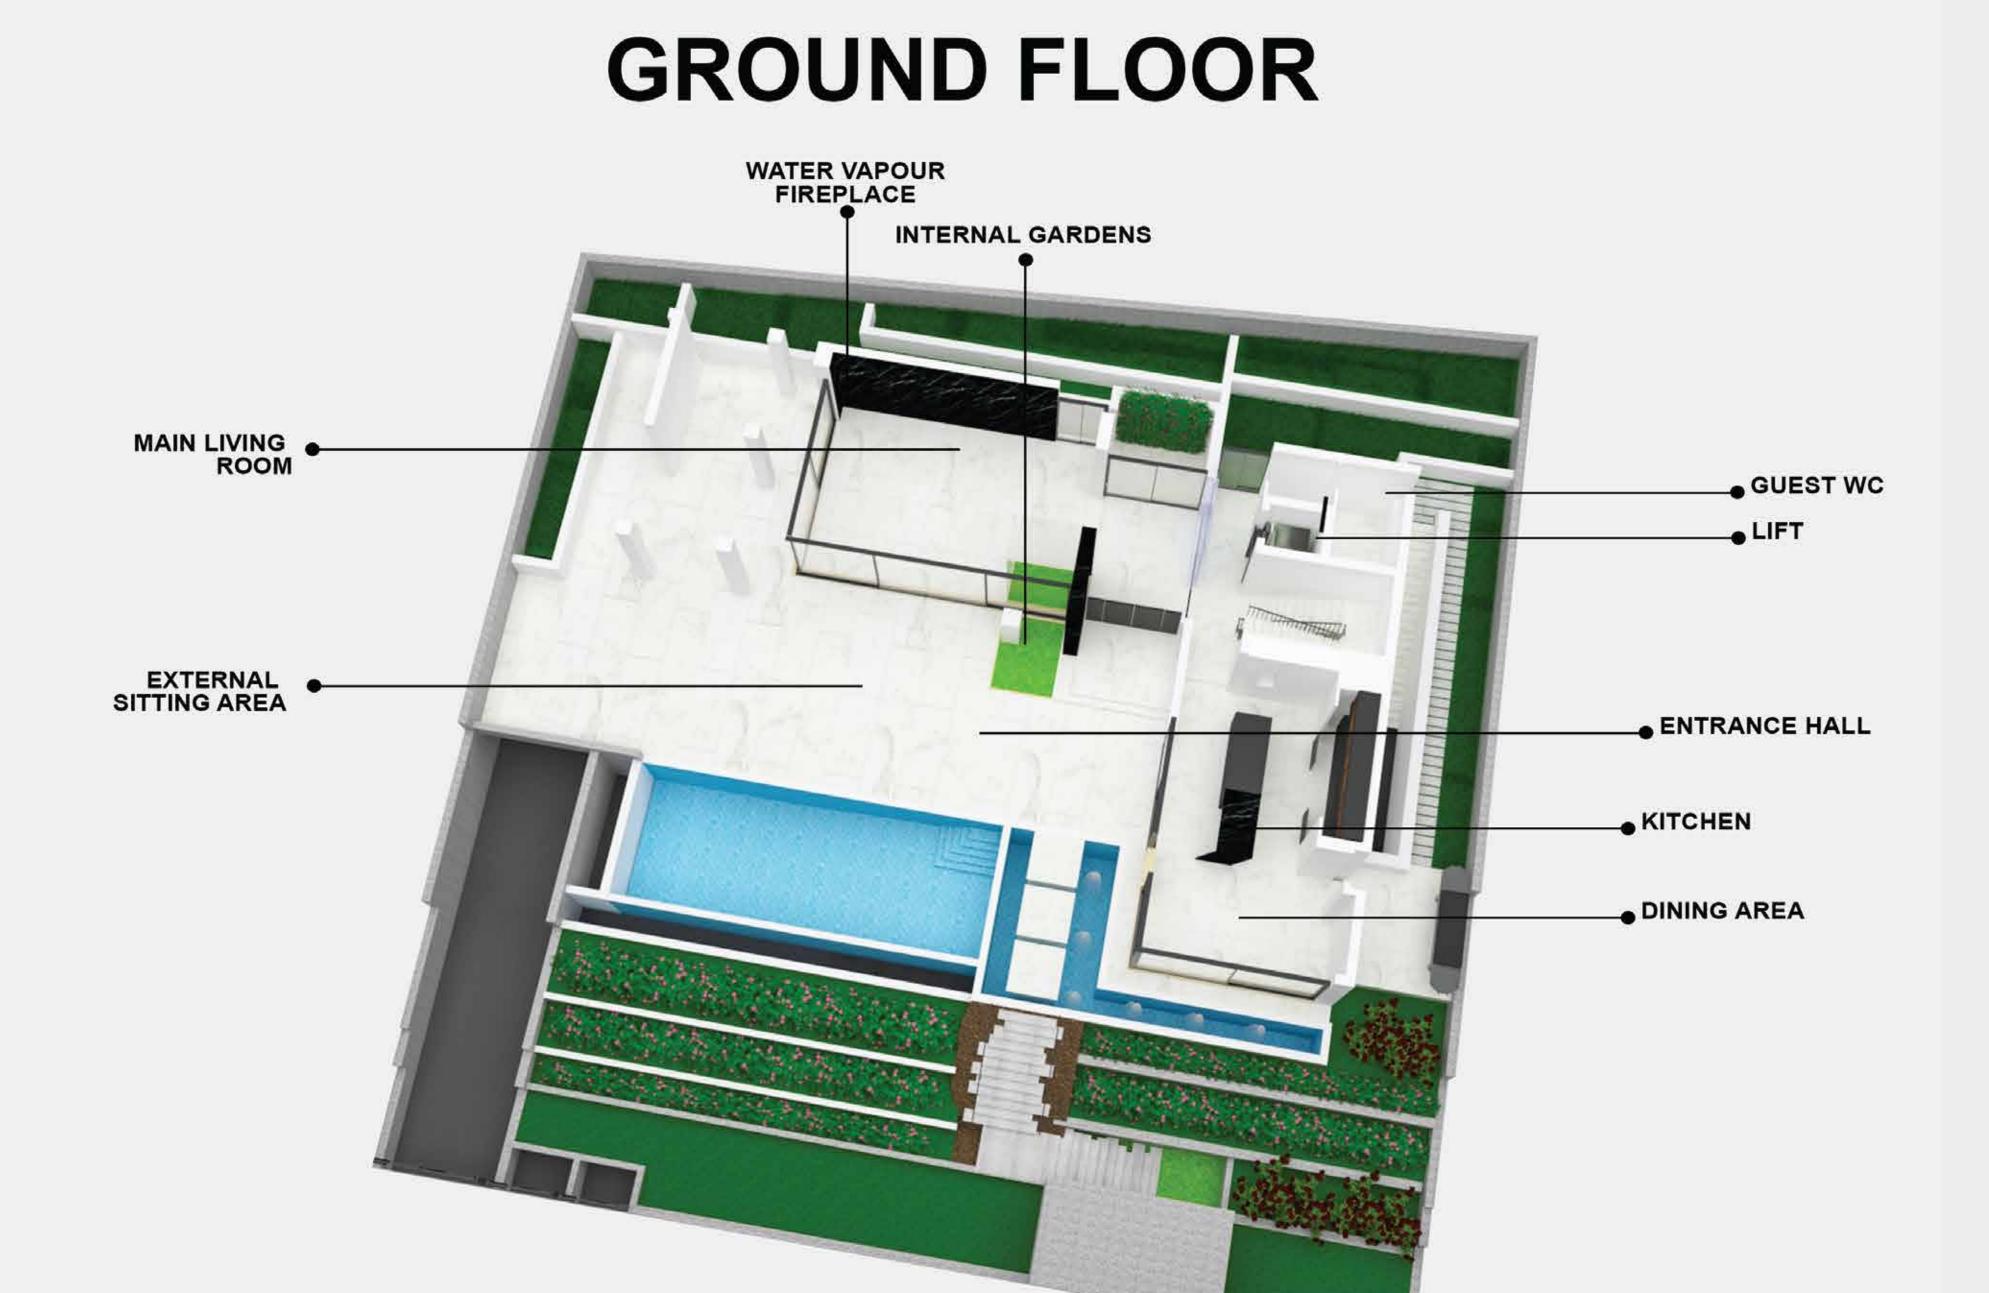

#### GROUND FLOOR

Entrance hall, large living room with water vapor fireplace, large dining and kitchen area, guest bathroom, barbeque area, outdoor sitting area, saltwater heated swimming pool12 x 5 m and fountain.