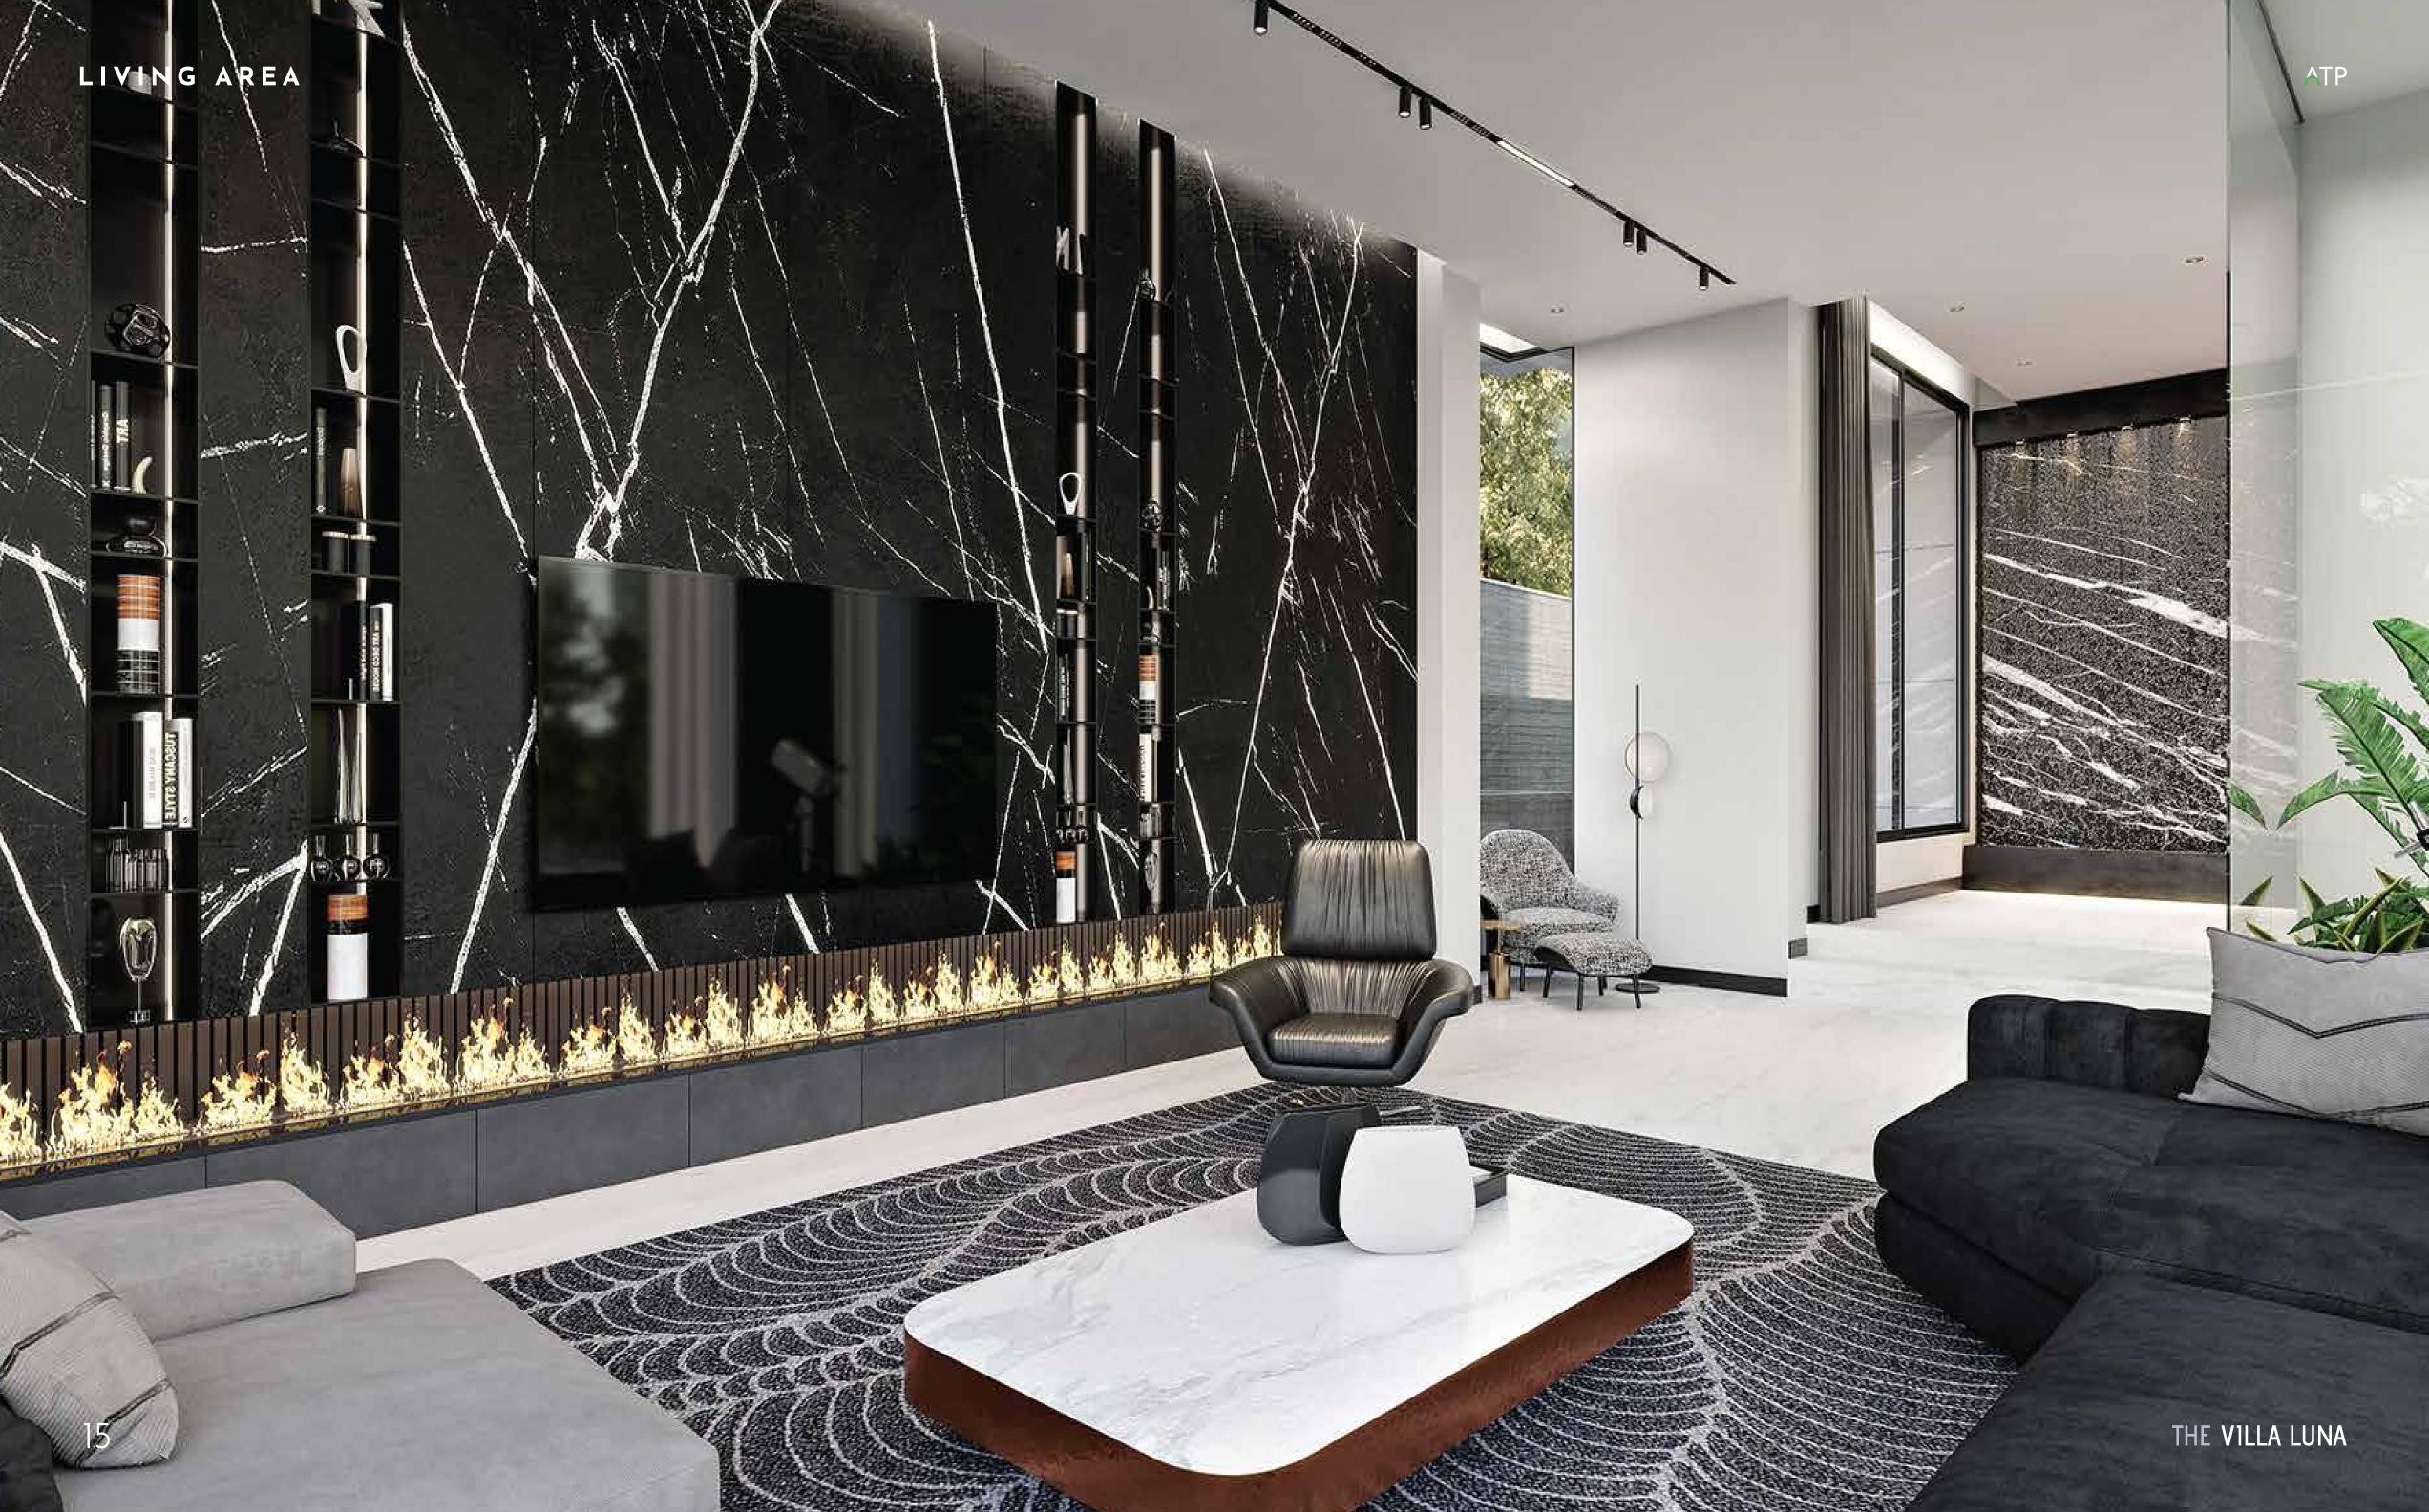

#### INTERIOR

Constructed over three levels, all accessible through a private lift, Villa Luna has been carefully designed to offer the perfect distribution of space and light. The living area features highceilings, double-size bedrooms with floor-to-ceiling windows, a modern kitchen with top of the line appliances, and a state-of-the-art SPA with sauna, hammam, and additional space for entertainment. Villa Luna is one of the most attractive estates in Limassol, offering an impressive fusion of style and sophistication to answer the demand of the most discerning buyer.

#### INTERIOR AREAS

The villa features real marble floors throughout the property, a large water vapor fireplace in the living room, water wall in the entrance hall and suspended ceilings in designer-painted plasterboards. All areas feature recessed and concealed LED lighting fittings and stylish modern chandeliers from the top designer brands. All bedrooms have real wood-engineered parquet floors; interior solid core doors are made for the best sound insulation; interior walls are painted with designer paints hand-selected by the interior designer.