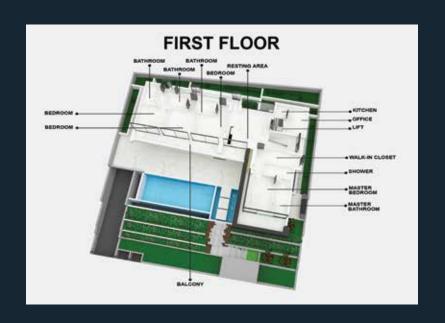

#### 1ST FLOOR

Spacious master bedroom with en-suite bathrooms and walk-in closet, 3 large bedrooms with en-suite bathrooms, sitting area and office.