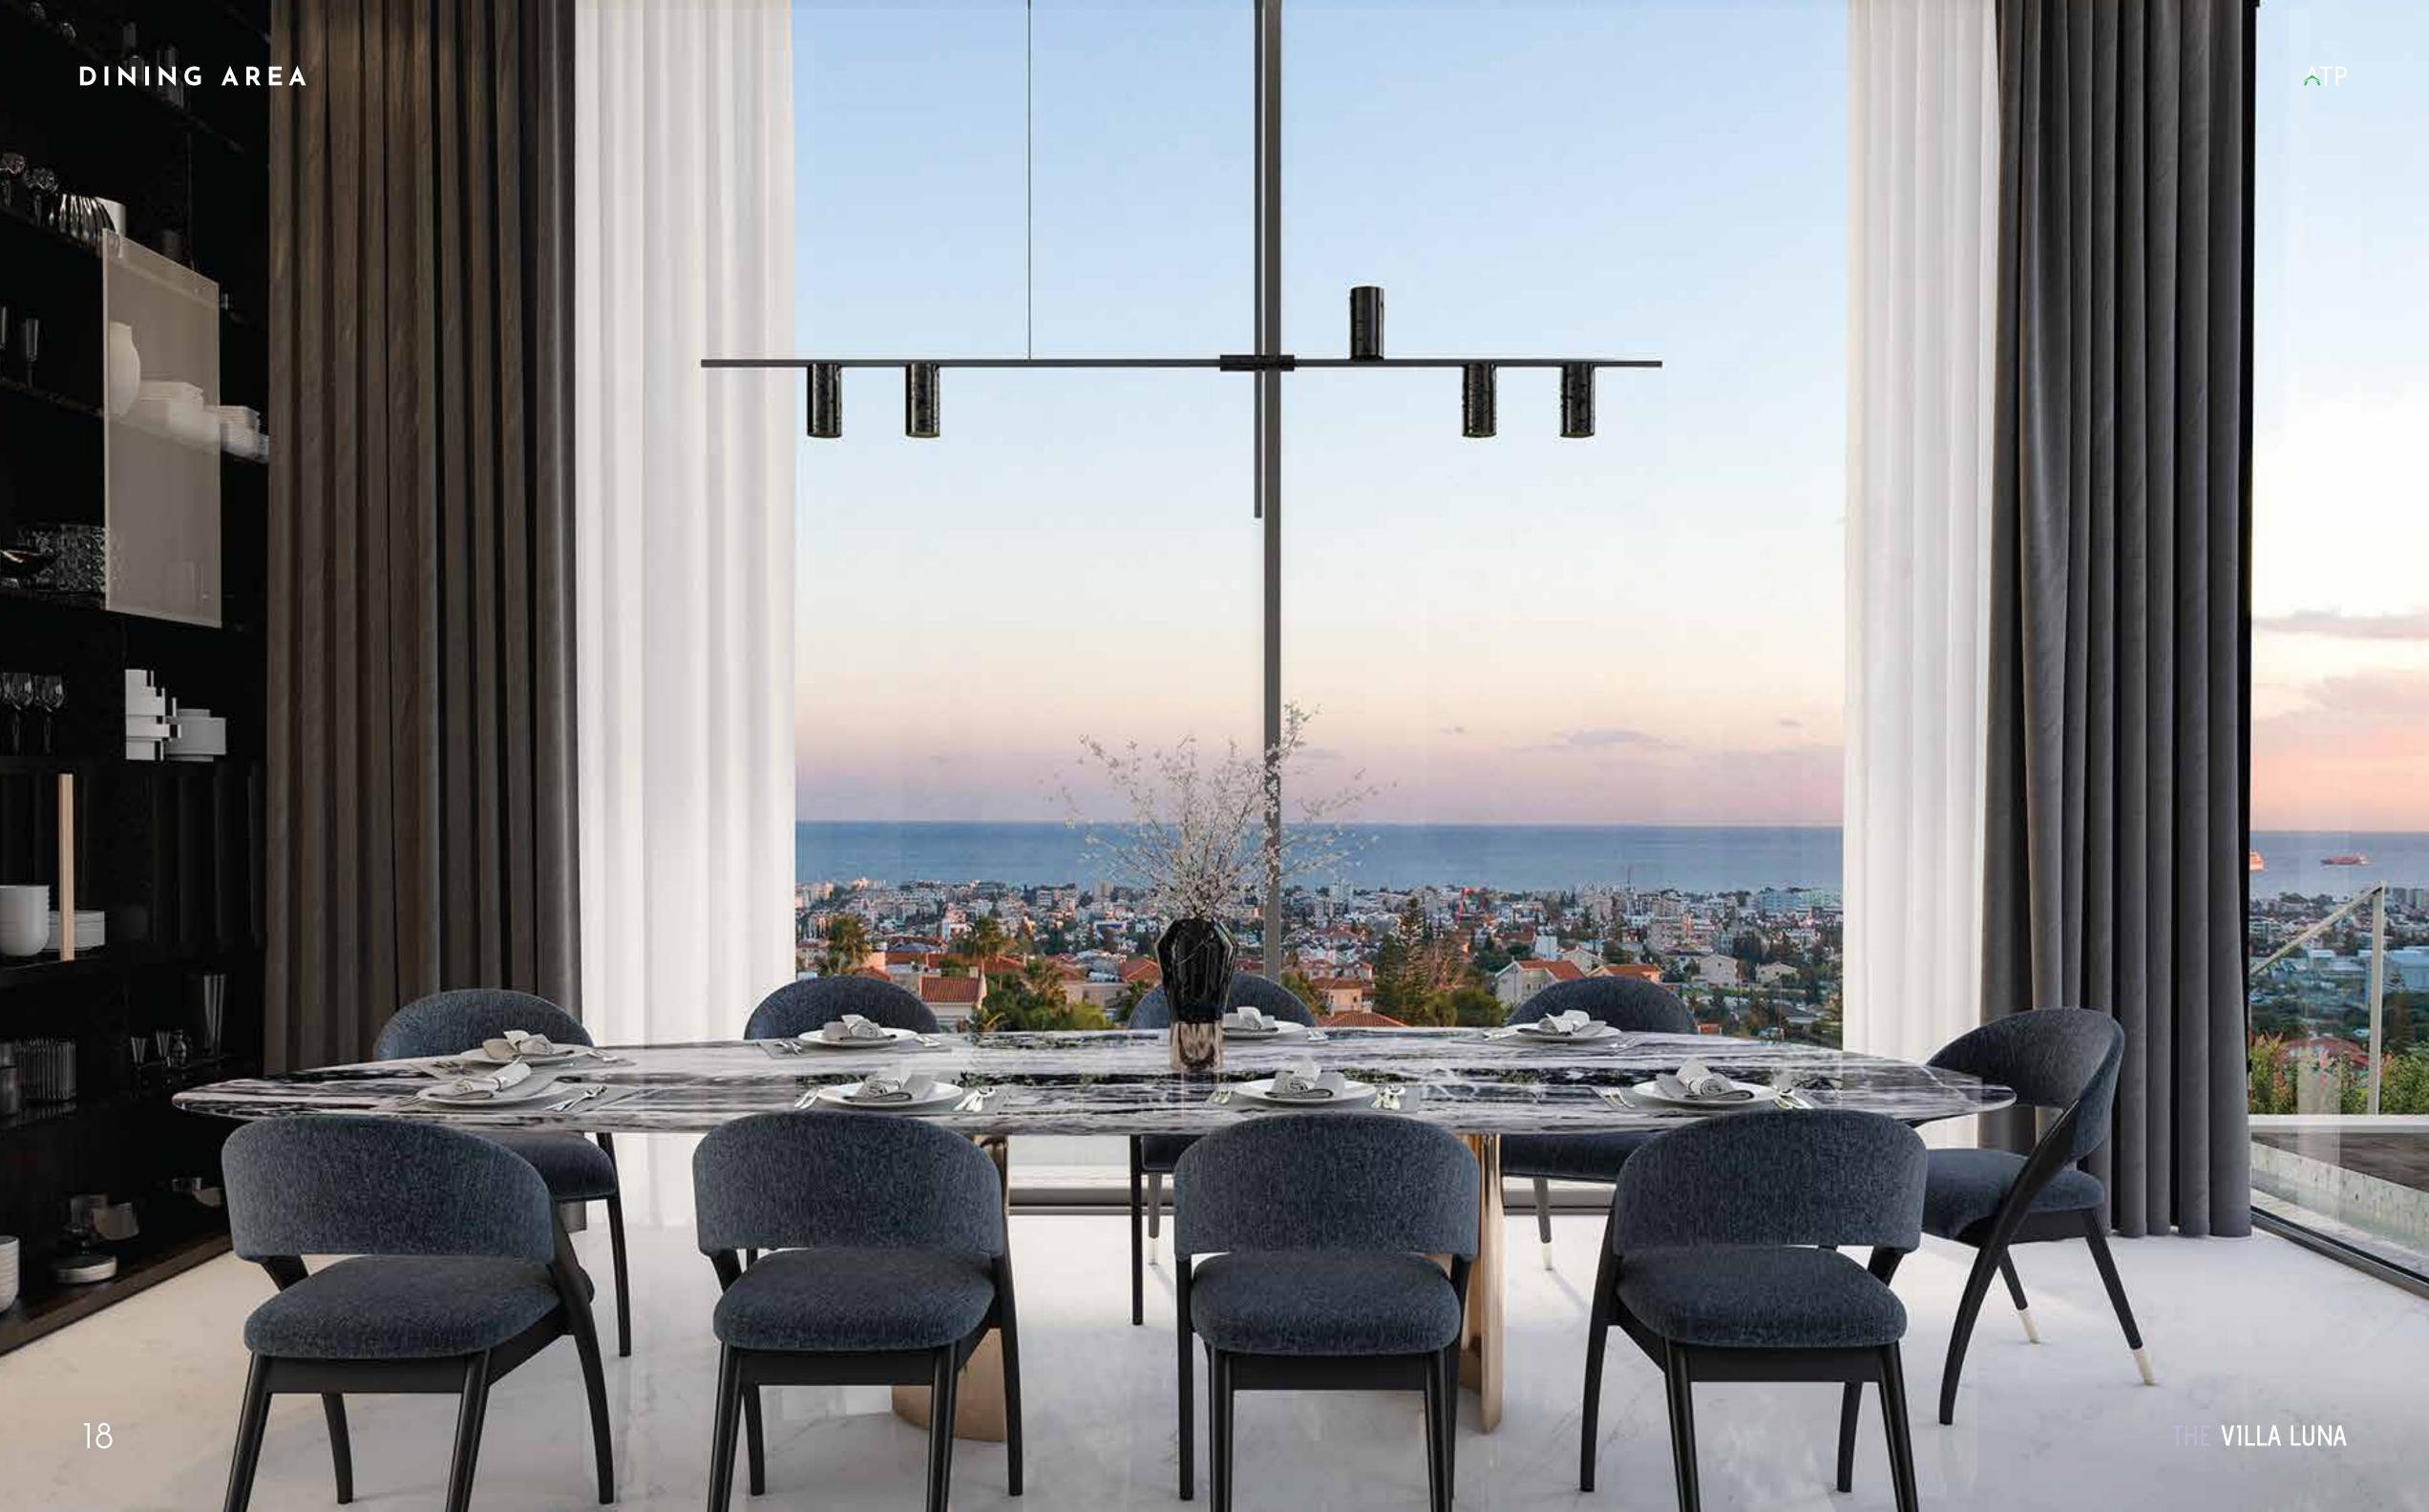

#### INTERIOR

Constructed over three levels, all accessible through a private lift, Villa Luna has been carefully designed to offer the perfect distribution of space and light. The living area features highceilings, double-size bedrooms with floor-to-ceiling windows, a modern kitchen with top of the line appliances, and a state-of-the-art SPA with sauna, hammam, and additional space for entertainment. Villa Luna is one of the most attractive estates in Limassol, offering an impressive fusion of style and sophistication to answer the demand of the most discerning buyer.

#### GROUND FLOOR

Entrance hall, large living room with water vapor fireplace, large dining and kitchen area, guest bathroom, barbeque area, outdoor sitting area, saltwater heated swimming pool12 x 5 m and fountain.