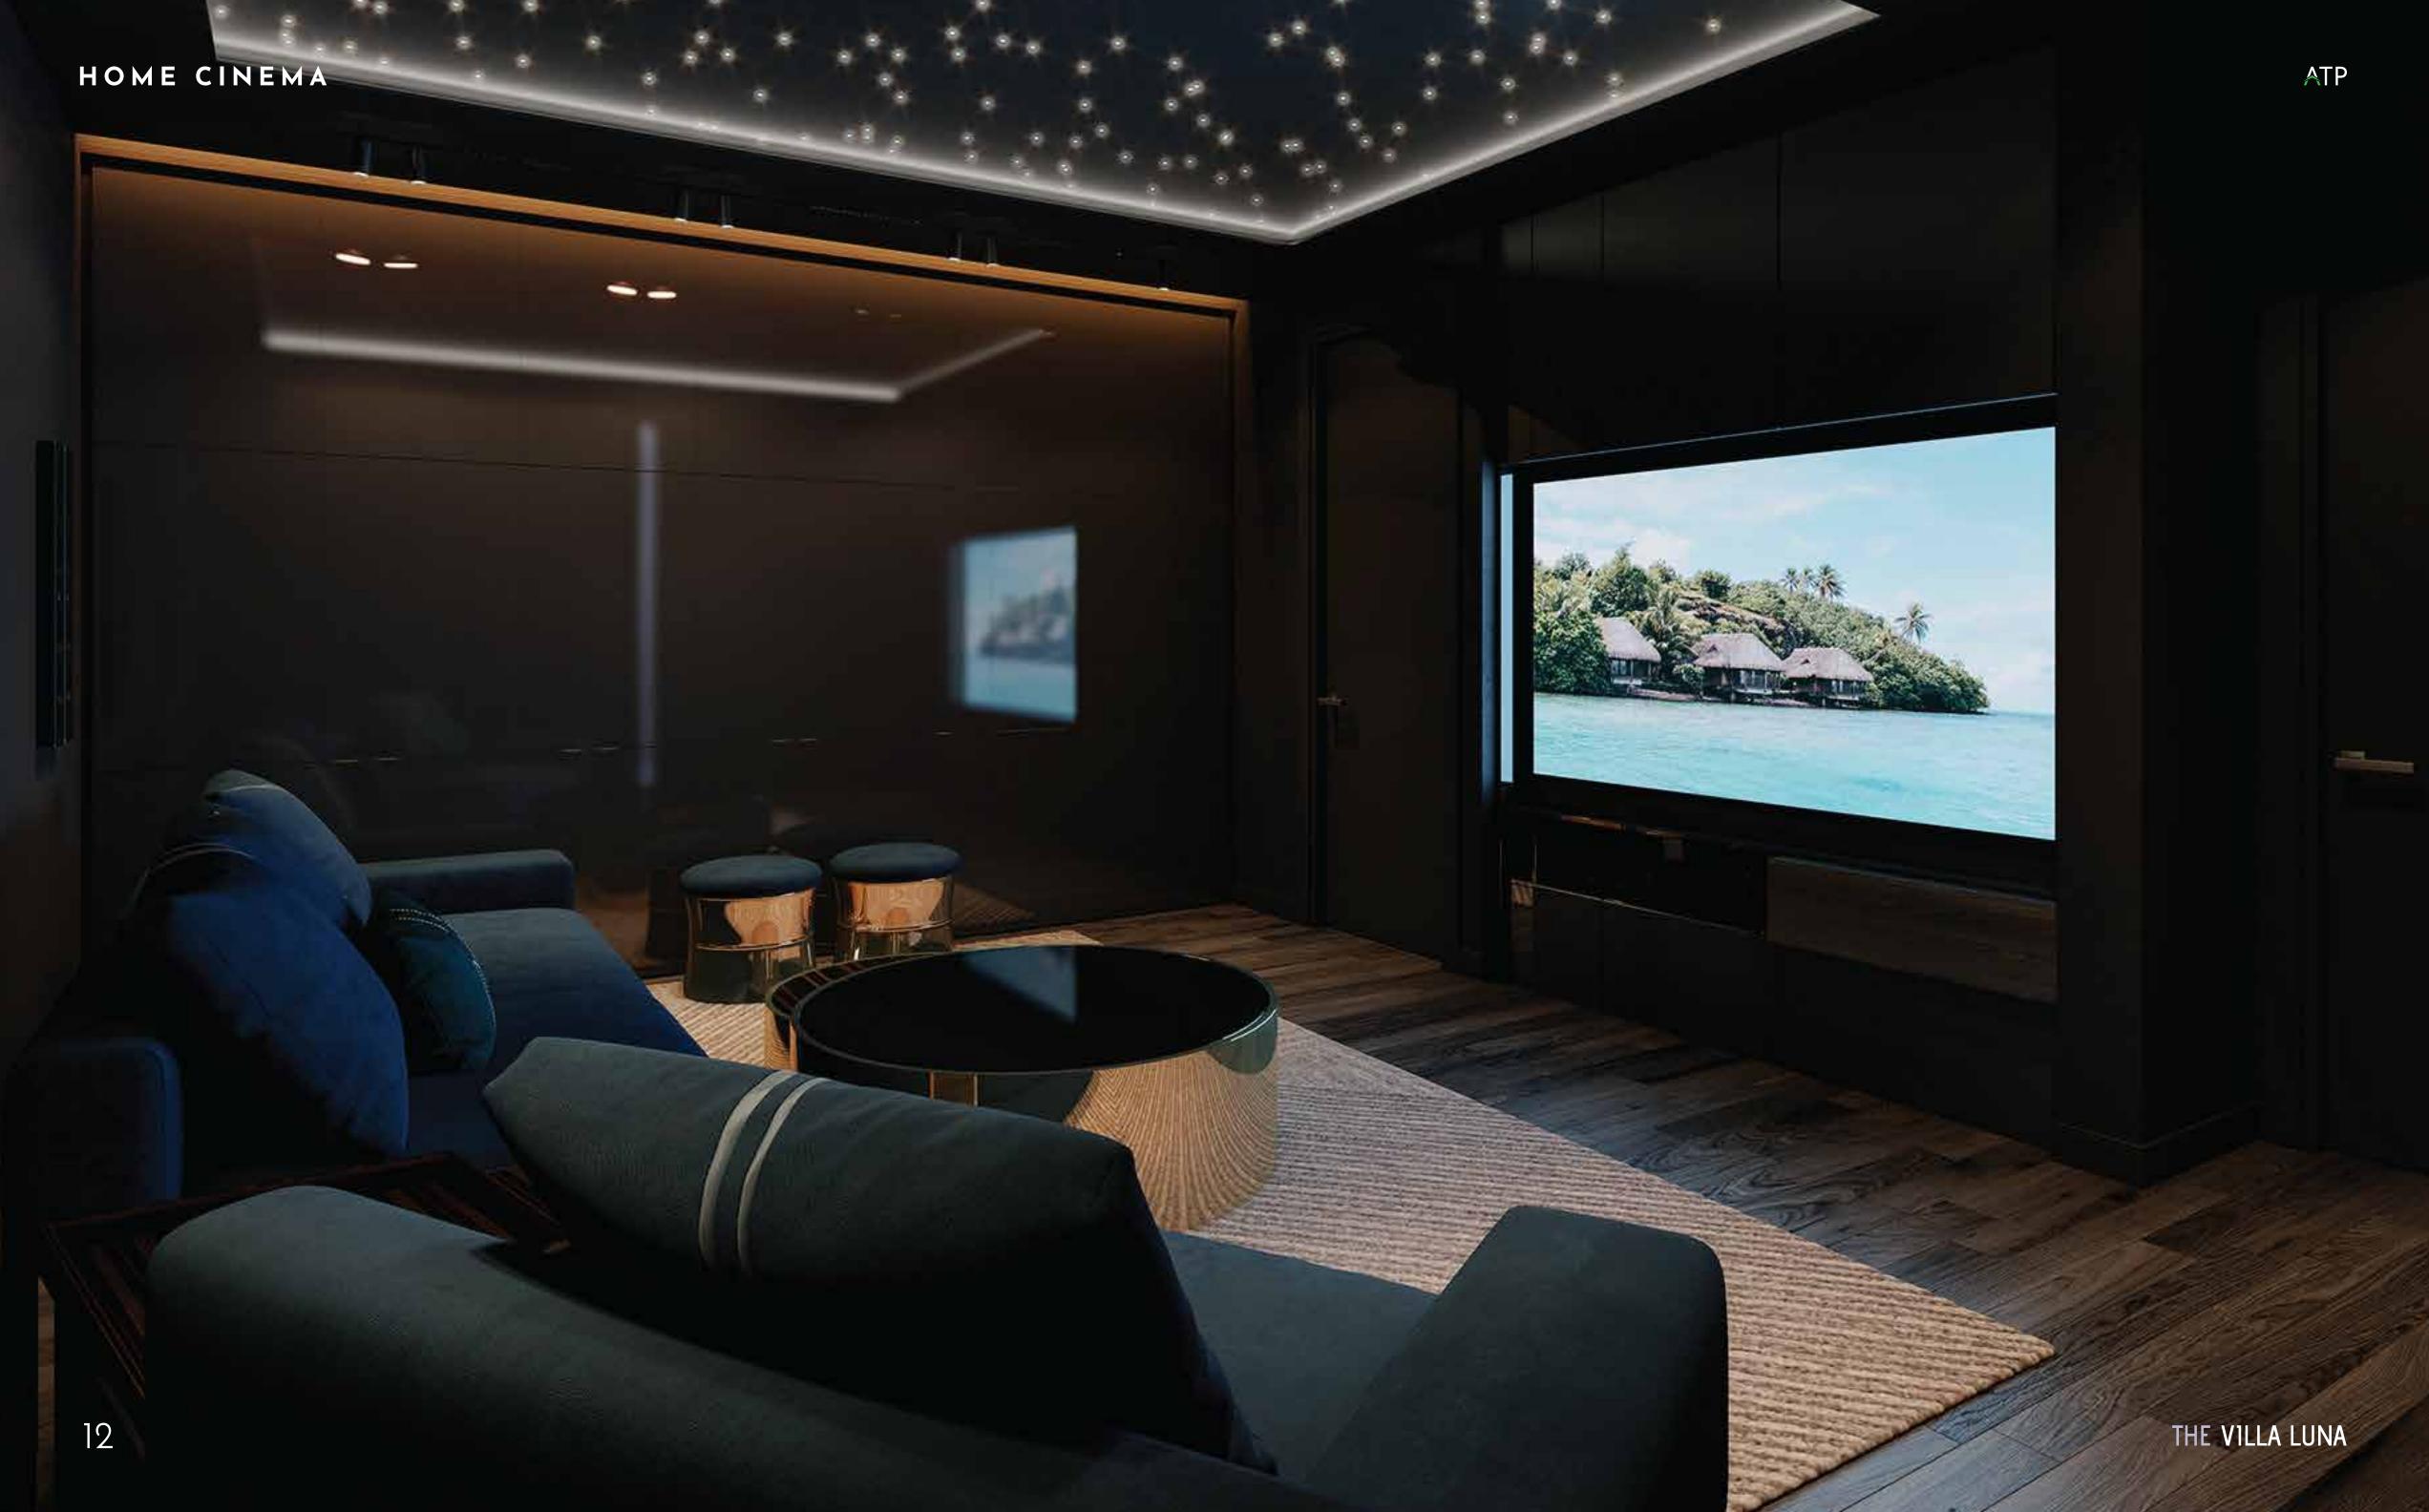

# UNDERGROUND FLOOR

One bedroom with en-suite bathroom, wine cellar, large gym, cinema/game room, sauna, hamam, bathroom, laundry room, swimming pool equipment room, mechanical equipment room, two storage rooms, garage with parking space for 4 cars.