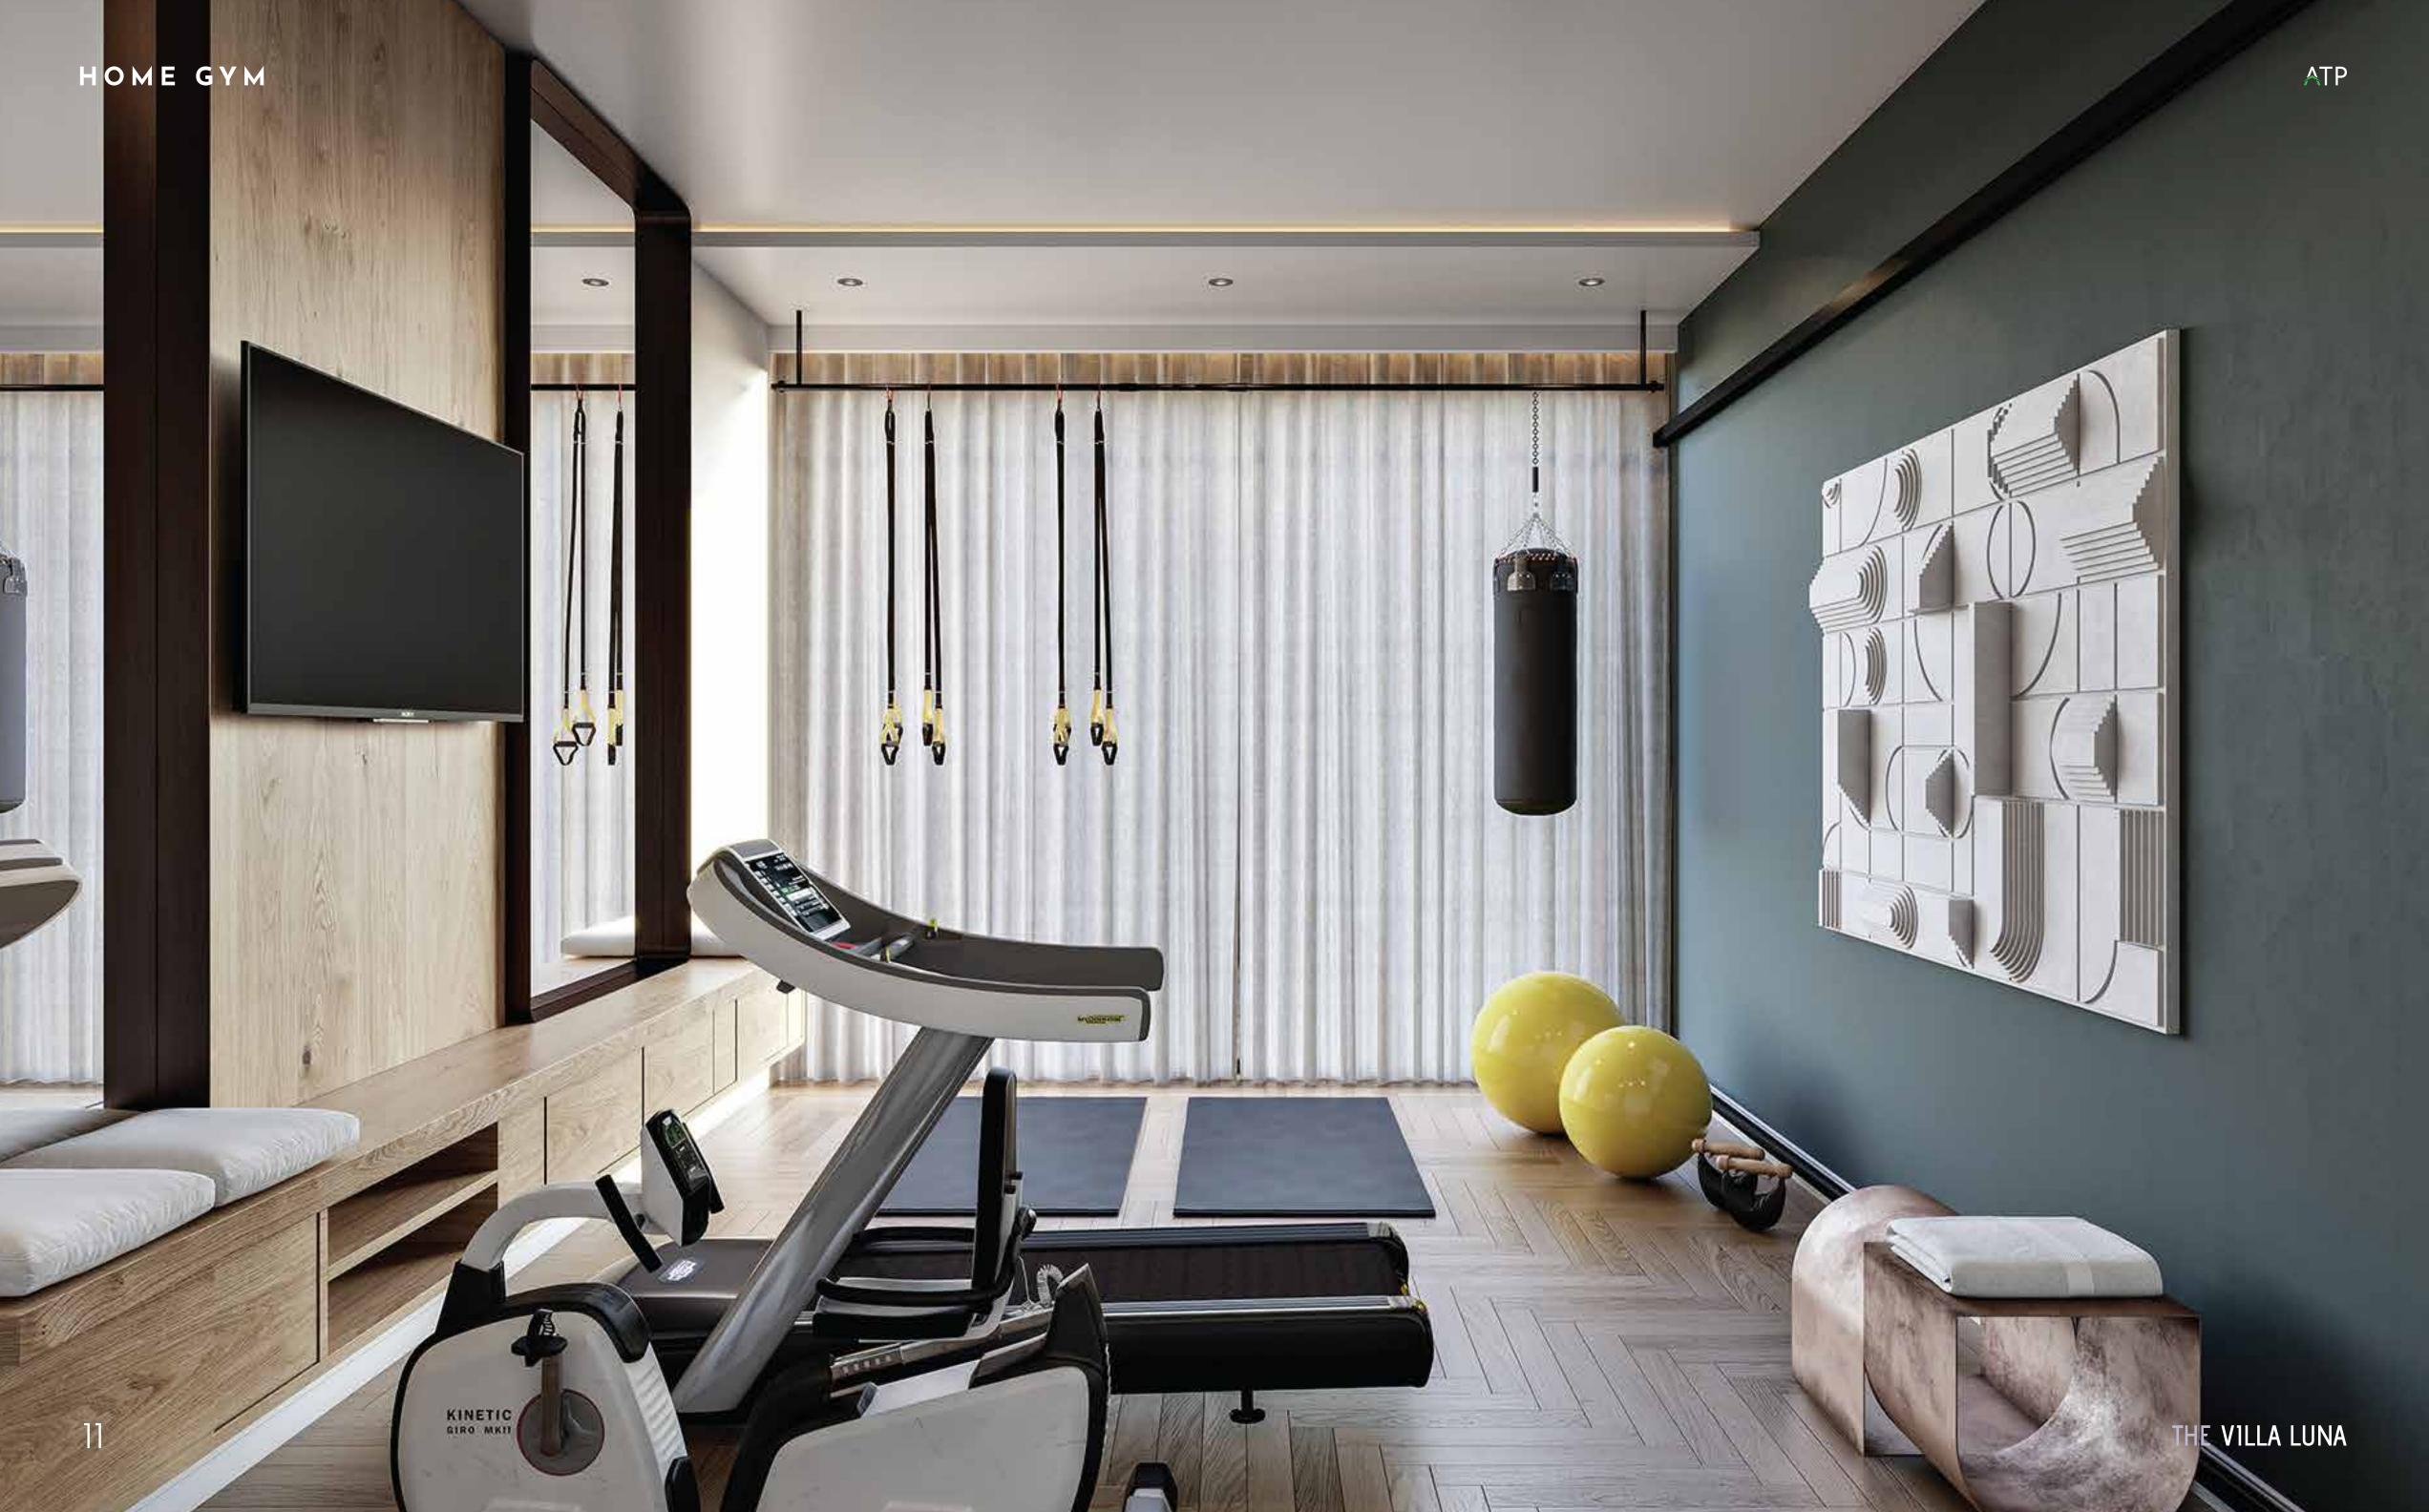

# UNDERGROUND FLOOR

One bedroom with en-suite bathroom, wine cellar, large gym, cinema/game room, sauna, hamam, bathroom, laundry room, swimming pool equipment room, mechanical equipment room, two storage rooms, garage with parking space for 4 cars.

# AMENITIES

- Underfloor Water Heating System
- Water filtering and softening system
- Fully equipped gym (Bodytone)
- Climate control in wine cellar
- Wate vapor fireplace in the living room
- Automated Led Lighting System
- Sauna (Klafs) and hamam
- Heated Infinity saltwater Swimming Pool 12 x 5 m
- Professional Outdoor Hot Tub for 6 persons (Hydropool)
- Fully fitted outdoor barbeque