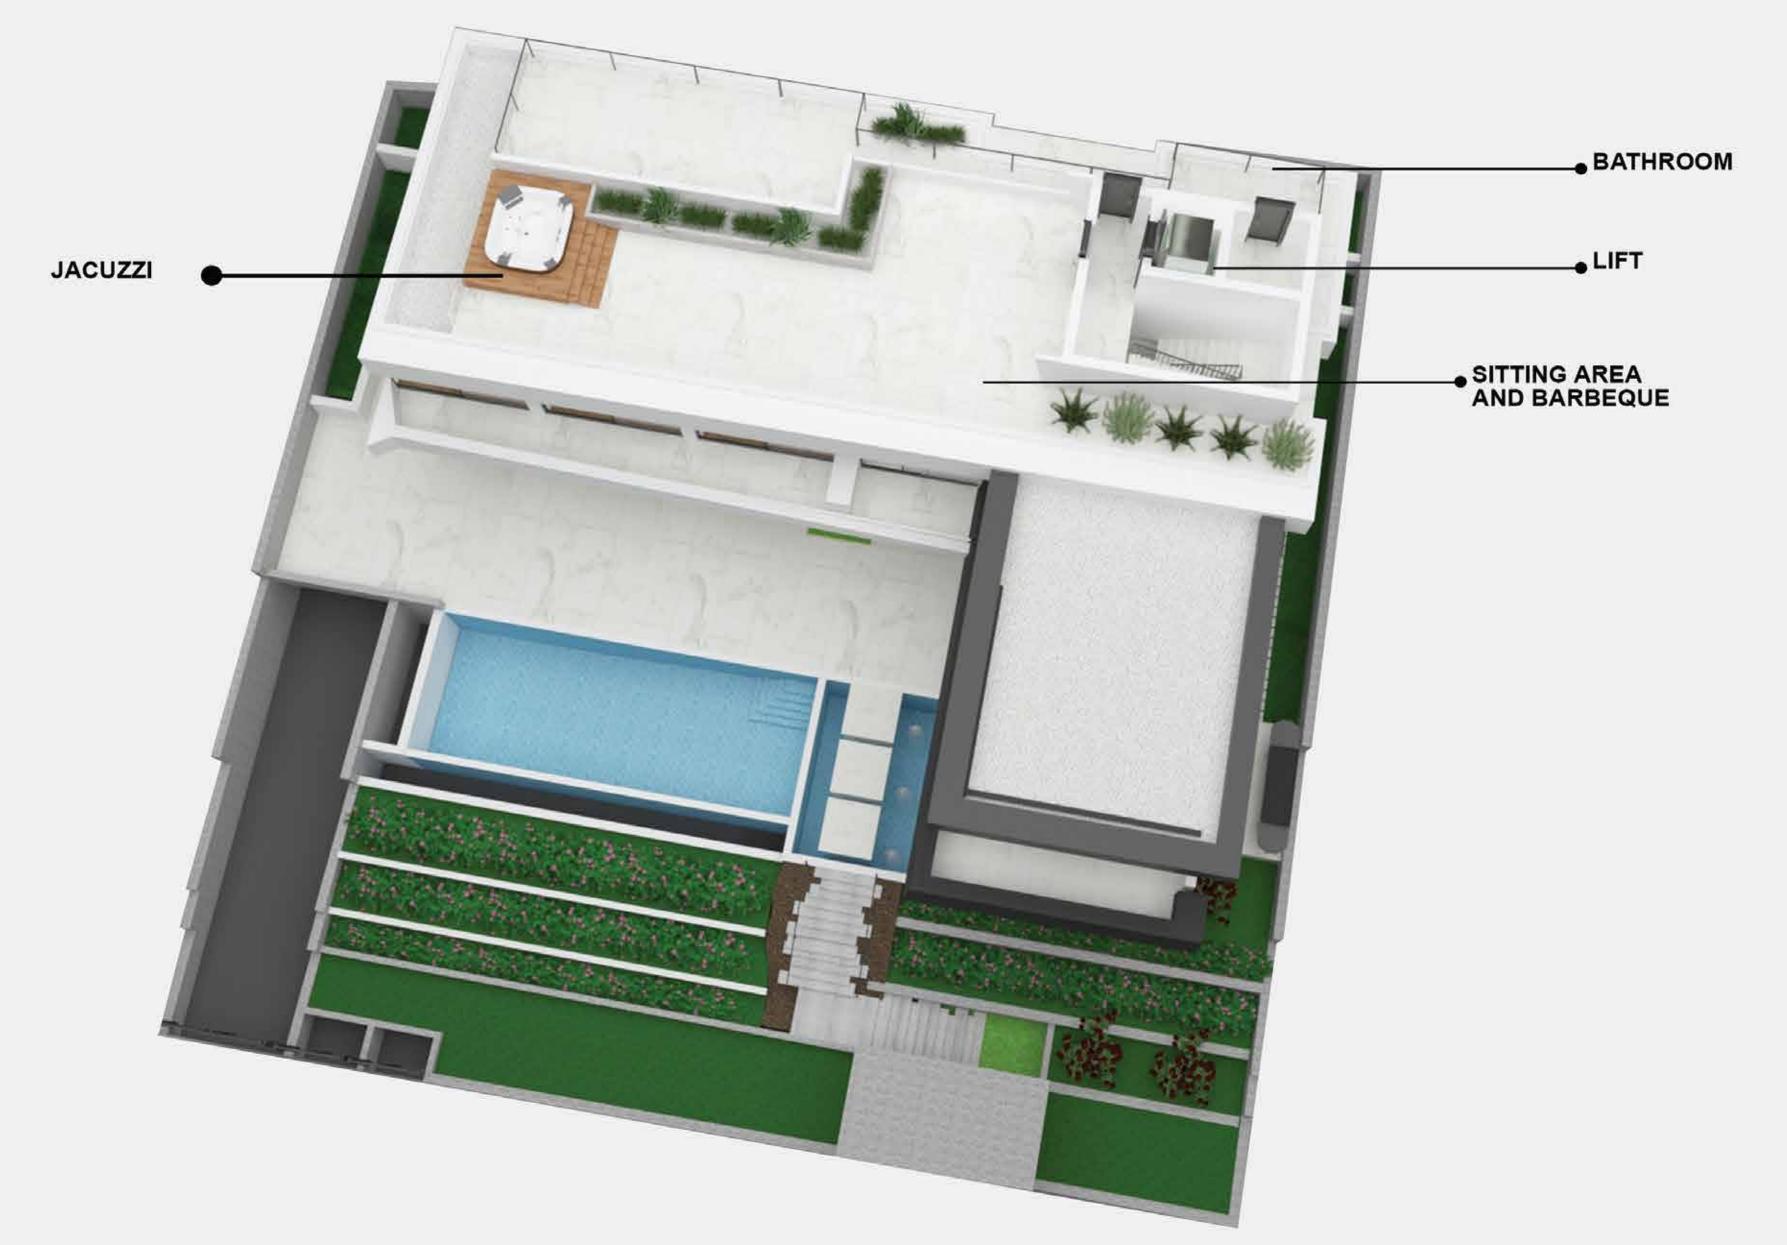

# ROOF GARDEN

Large sitting area, garden, jacuzzi for 6 persons, san beds area, barbeque, bathroom.