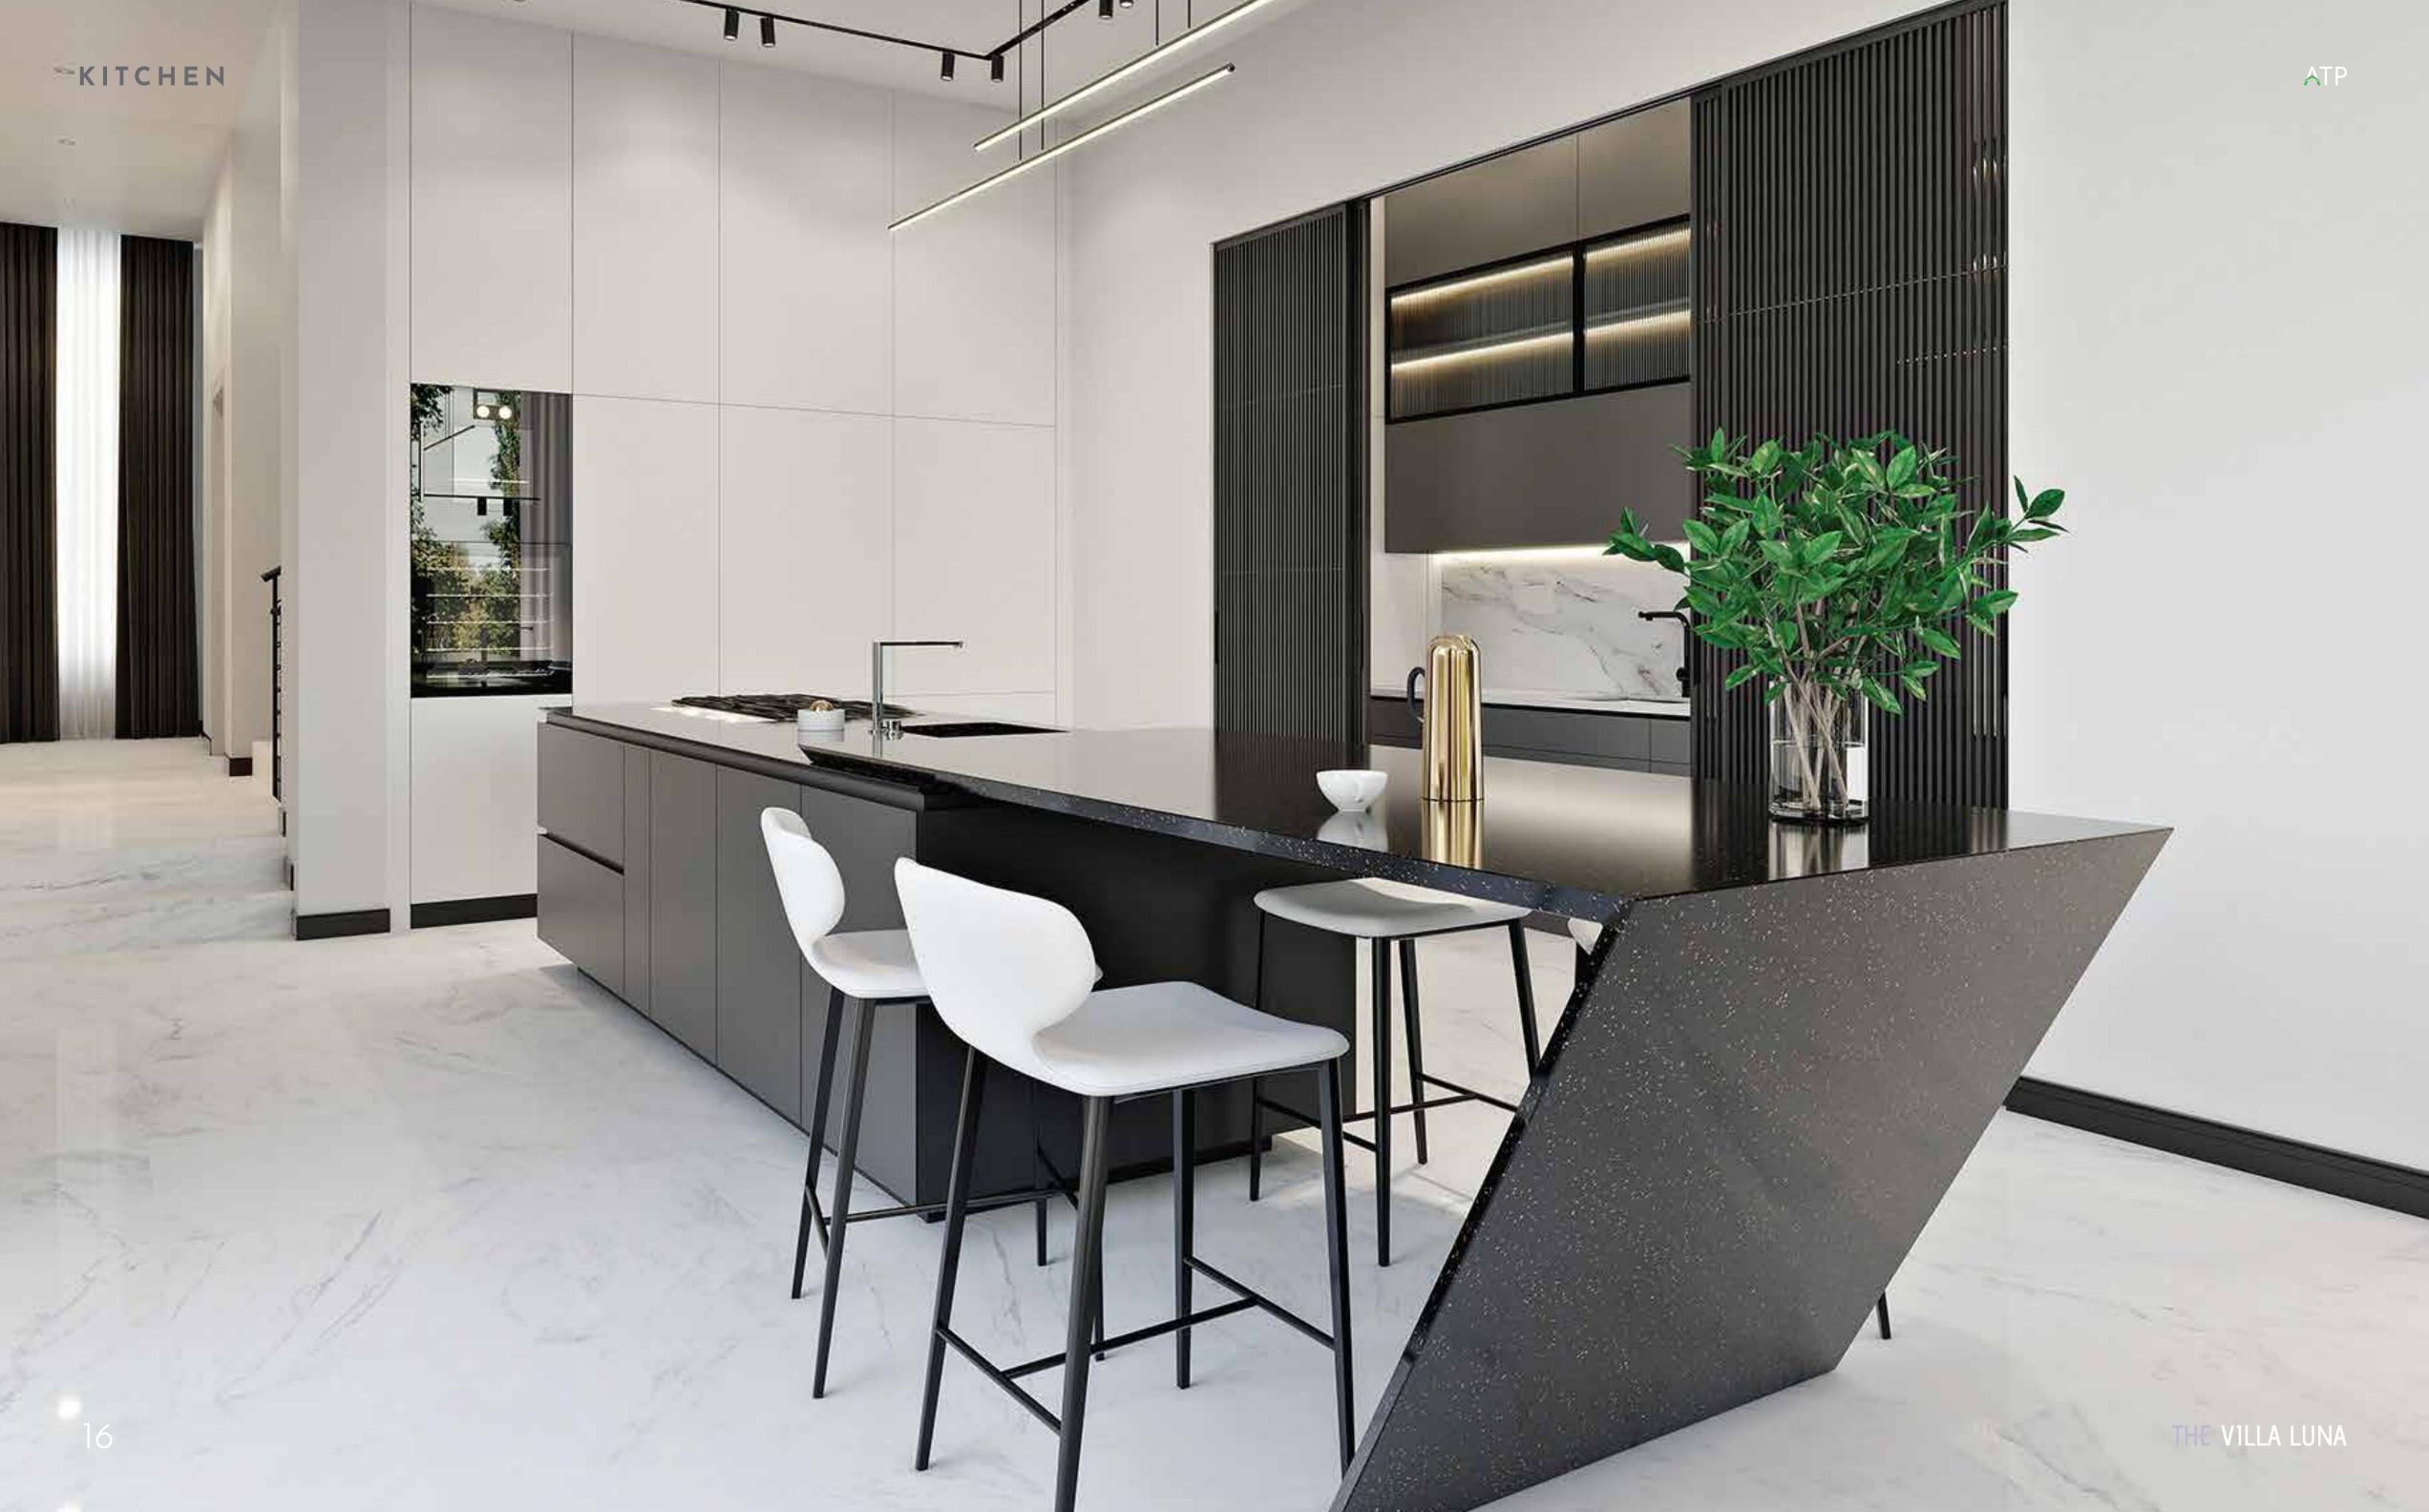

#### KITCHEN

The kitchen is finished with top quality laminates cabinets featuring tops from real granite, as well as soft-closing systems for drawers and hinges. It is fully equipped with the best European brands, and features a dishwasher, refrigerator, oven, microwave and coffee machine.