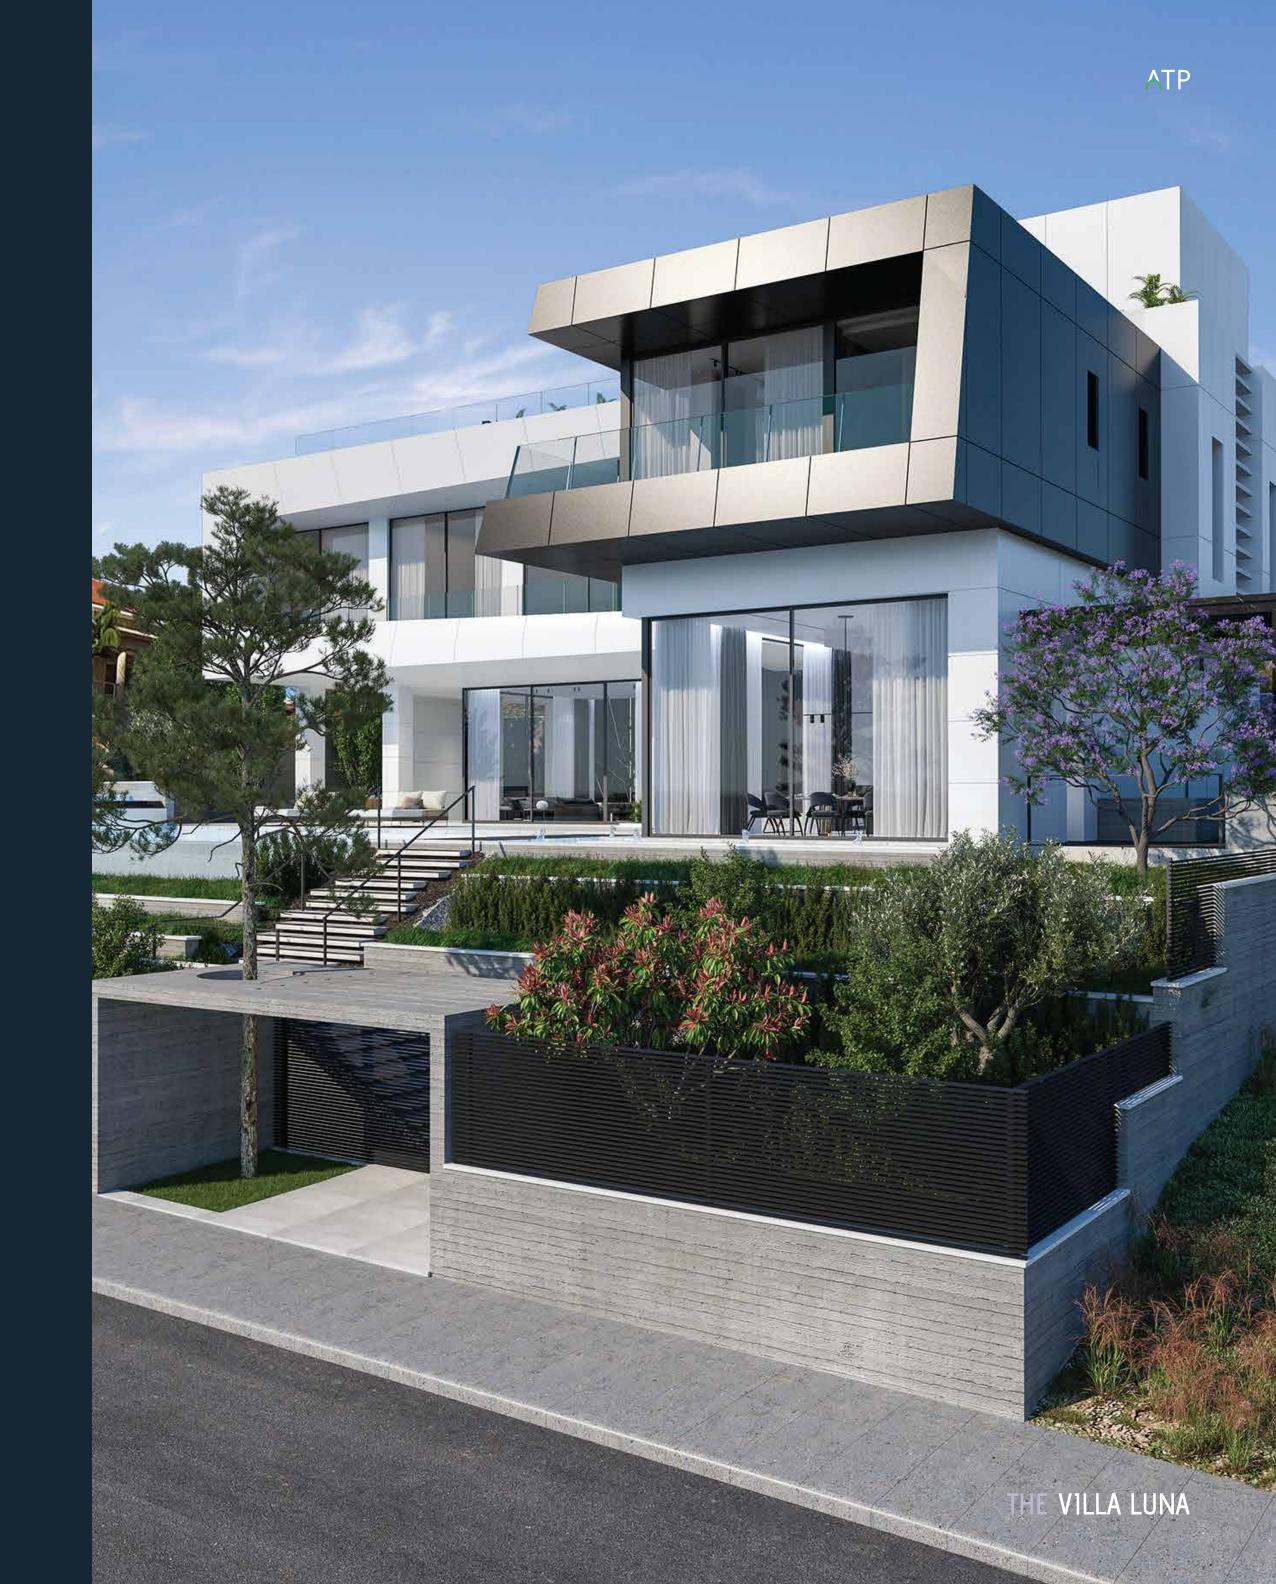

#### EXTERIOR

Magnificently set on a large plot, offering manicured Mediterranean gardens and a large swimming pool, the villa has been built with top-quality materials.

Δ

Strong attention to detail to guarantee the ultimate comfort

Ultramodern building facade and materials

#### INTERIOR

Constructed over three levels, all accessible through a private lift, Villa Luna has been carefully designed to offer the perfect distribution of space and light. The living area features highceilings, double-size bedrooms with floor-to-ceiling windows, a modern kitchen with top of the line appliances, and a state-of-the-art SPA with sauna, hammam, and additional space for entertainment. Villa Luna is one of the most attractive estates in Limassol, offering an impressive fusion of style and sophistication to answer the demand of the most discerning buyer.