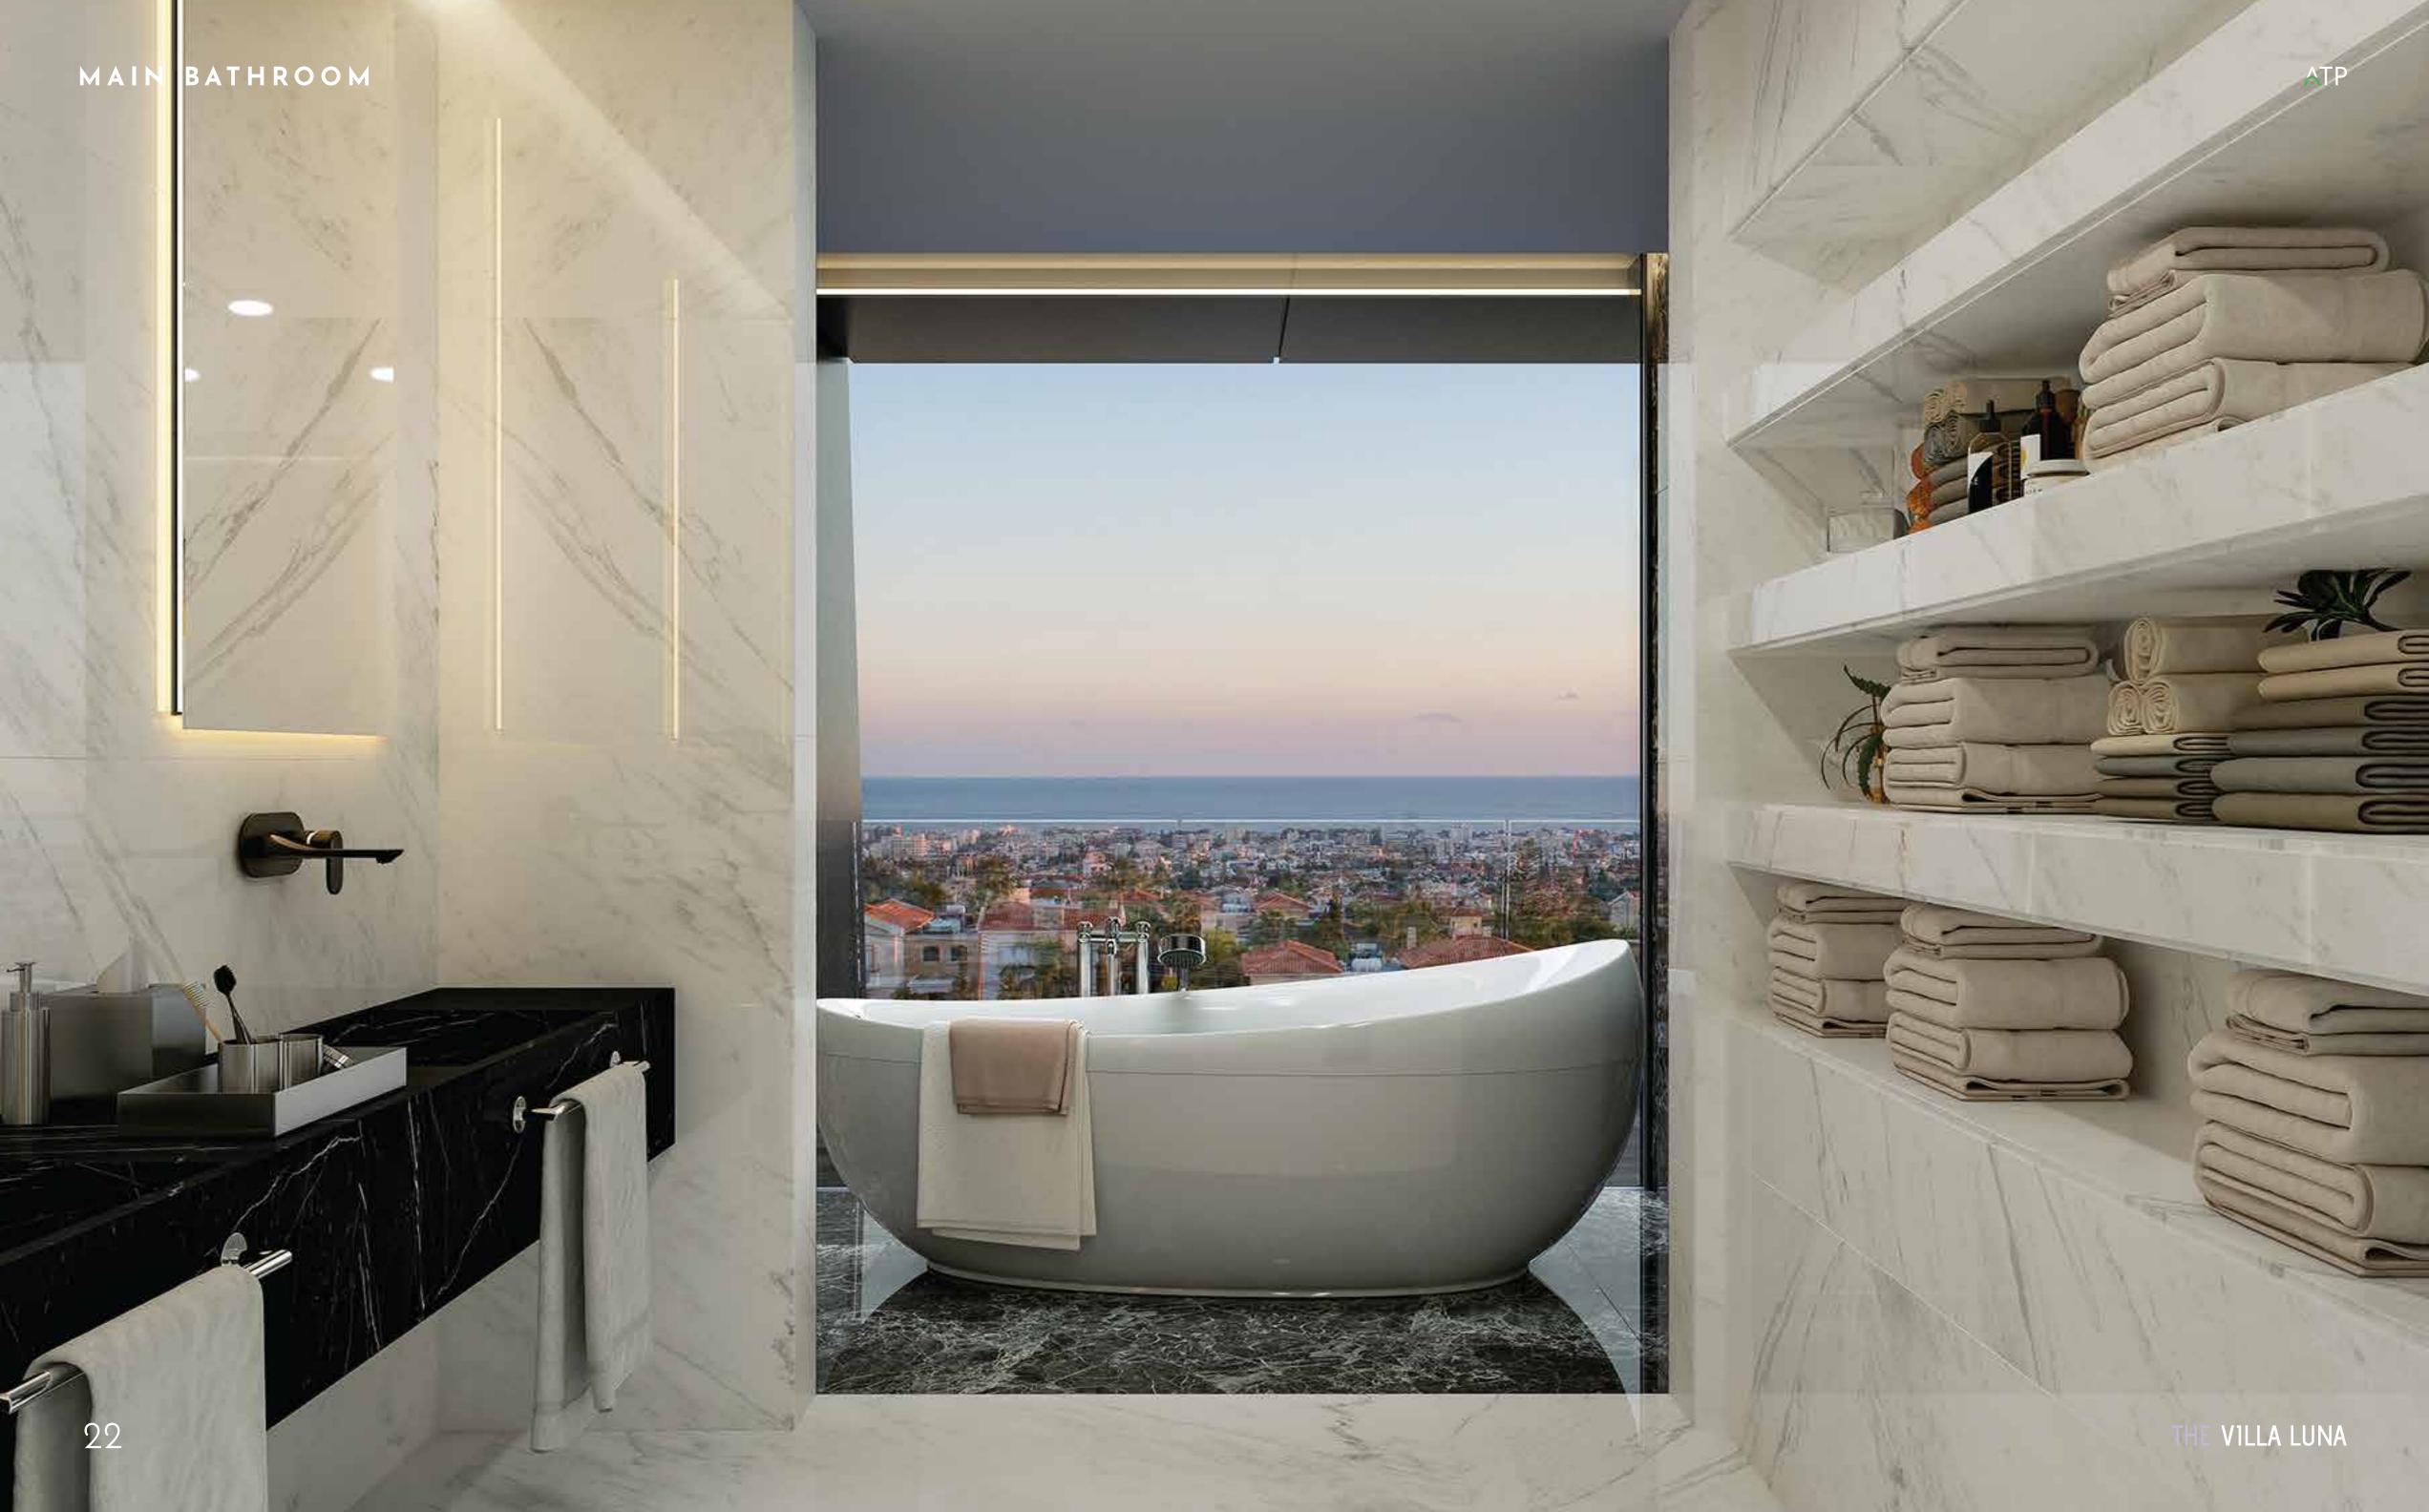

#### INTERIOR

Constructed over three levels, all accessible through a private lift, Villa Luna has been carefully designed to offer the perfect distribution of space and light. The living area features highceilings, double-size bedrooms with floor-to-ceiling windows, a modern kitchen with top of the line appliances, and a state-of-the-art SPA with sauna, hammam, and additional space for entertainment. Villa Luna is one of the most attractive estates in Limassol, offering an impressive fusion of style and sophistication to answer the demand of the most discerning buyer.

#### 1ST FLOOR

Spacious master bedroom with en-suite bathrooms and walk-in closet, 3 large bedrooms with en-suite bathrooms, sitting area and office.